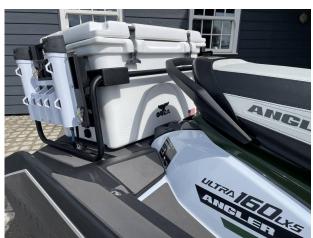

### 2025 Kawasaki Ultra 160LX-S Angler £19,874 VAT Included

NEW 2025 KAWASAKI JETSKI ULTRA 160LX-S ANGLER - 152HP// GARMIN 7" TFT display with GPS, Plotter and Fishfinder // ORCA cool/storage box // Fishing rod holders // Specialist flat seating for side facing position // Side bumpers with foot rests // LED running lights // Unique colour scheme. This is the highly anticipated and long awaited Kawasaki JetSki Ultra Angler that has a host of new features that make this a really fantastic vessel to get out and explore the water ways, shorelines and inlets of the UK. These machines are very limited in numbers so be quick if you want to get hold of one! Contact Boats.co.uk +44 (0)1702 258885 or email: sales@boats.co.uk

#### Highlights

- NEW 2025 MODEL
- ULTRA 160LX-S ANGLER
- GARMIN GPS/PLOTTER/FISH FINDER
- ORCA COOL BOX & ROD HOLDERS

# **Navigation Equipment General Equipment GPS** Fishing rod holders **Plotter** Cool box **Cup holders Electrical Equipment** Fishfinder **Disclaimer** All the information on this advert is correct to the best of our knowledge, but cannot be guaranteed until the point of sale.