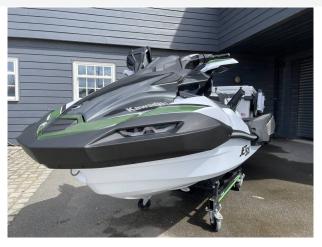

### 2025 Kawasaki Ultra 160LX-S Angler £19,874 VAT Included

NEW 2025 KAWASAKI JETSKI ULTRA 160LX-S ANGLER - 152HP// GARMIN 7" TFT display with GPS, Plotter and Fishfinder // ORCA cool/storage box // Fishing rod holders // Specialist flat seating for side facing position // Side bumpers with foot rests // LED running lights // Unique colour scheme. This is the highly anticipated and long awaited Kawasaki JetSki Ultra Angler that has a host of new features that make this a really fantastic vessel to get out and explore the water ways, shorelines and inlets of the UK. These machines are very limited in numbers so be quick if you want to get hold of one! Contact Boats.co.uk +44 (0)1702 258885 or email: sales@boats.co.uk

#### Highlights

- NEW 2025 MODEL
- ULTRA 160LX-S ANGLER
- GARMIN GPS/PLOTTER/FISH FINDER
- ORCA COOL BOX & ROD HOLDERS