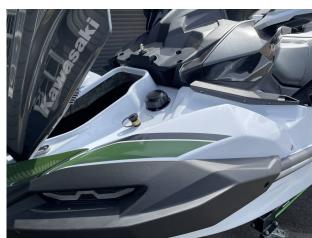

### 2025 Kawasaki Ultra 160LX-S Angler £19,874 VAT Included

NEW 2025 KAWASAKI JETSKI ULTRA 160LX-S ANGLER - 152HP// GARMIN 7" TFT display with GPS, Plotter and Fishfinder // ORCA cool/storage box // Fishing rod holders // Specialist flat seating for side facing position // Side bumpers with foot rests // LED running lights // Unique colour scheme. This is the highly anticipated and long awaited Kawasaki JetSki Ultra Angler that has a host of new features that make this a really fantastic vessel to get out and explore the water ways, shorelines and inlets of the UK. These machines are very limited in numbers so be quick if you want to get hold of one! Contact Boats.co.uk +44 (0)1702 258885 or email: sales@boats.co.uk

#### Highlights

- NEW 2025 MODEL
- ULTRA 160LX-S ANGLER
- GARMIN GPS/PLOTTER/FISH FINDER
- ORCA COOL BOX & ROD HOLDERS