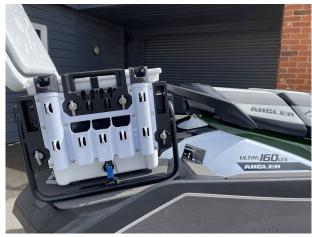

### 2025 Kawasaki Ultra 160LX-S Angler £19,874 VAT Included

NEW 2025 KAWASAKI JETSKI ULTRA 160LX-S ANGLER - 152HP// GARMIN 7" TFT display with GPS, Plotter and Fishfinder // ORCA cool/storage box // Fishing rod holders // Specialist flat seating for side facing position // Side bumpers with foot rests // LED running lights // Unique colour scheme. This is the highly anticipated and long awaited Kawasaki JetSki Ultra Angler that has a host of new features that make this a really fantastic vessel to get out and explore the water ways, shorelines and inlets of the UK. These machines are very limited in numbers so be quick if you want to get hold of one! Contact Boats.co.uk +44 (0)1702 258885 or email: sales@boats.co.uk

#### Highlights

- NEW 2025 MODEL
- ULTRA 160LX-S ANGLER
- GARMIN GPS/PLOTTER/FISH FINDER
- ORCA COOL BOX & ROD HOLDERS

# **Navigation Equipment General Equipment GPS** Fishing rod holders **Plotter** Cool box **Cup holders Electrical Equipment** Fishfinder **Disclaimer** All the information on this advert is correct to the best of our knowledge, but cannot be guaranteed until the point of sale.