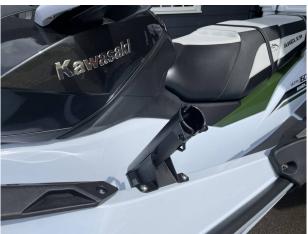

### 2025 Kawasaki Ultra 160LX-S Angler £19,874 VAT Included

NEW 2025 KAWASAKI JETSKI ULTRA 160LX-S ANGLER - 152HP// GARMIN 7" TFT display with GPS, Plotter and Fishfinder // ORCA cool/storage box // Fishing rod holders // Specialist flat seating for side facing position // Side bumpers with foot rests // LED running lights // Unique colour scheme. This is the highly anticipated and long awaited Kawasaki JetSki Ultra Angler that has a host of new features that make this a really fantastic vessel to get out and explore the water ways, shorelines and inlets of the UK. These machines are very limited in numbers so be quick if you want to get hold of one! Contact Boats.co.uk +44 (0)1702 258885 or email: sales@boats.co.uk