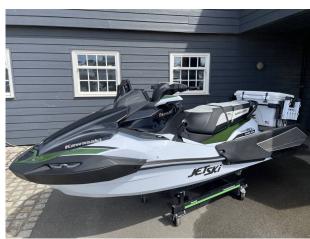

### 2025 Kawasaki Ultra 160LX-S Angler £19,874 VAT Included

NEW 2025 KAWASAKI JETSKI ULTRA 160LX-S ANGLER - 152HP// GARMIN 7" TFT display with GPS, Plotter and Fishfinder // ORCA cool/storage box // Fishing rod holders // Specialist flat seating for side facing position // Side bumpers with foot rests // LED running lights // Unique colour scheme. This is the highly anticipated and long awaited Kawasaki JetSki Ultra Angler that has a host of new features that make this a really fantastic vessel to get out and explore the water ways, shorelines and inlets of the UK. These machines are very limited in numbers so be quick if you want to get hold of one! Contact Boats.co.uk +44 (0)1702 258885 or email: sales@boats.co.uk

#### Highlights

- NEW 2025 MODEL
- ULTRA 160LX-S ANGLER
- GARMIN GPS/PLOTTER/FISH FINDER
- ORCA COOL BOX & ROD HOLDERS