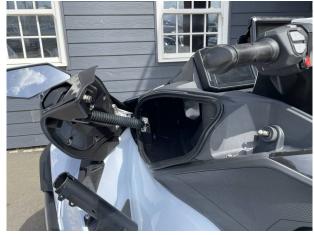

### 2025 Kawasaki Ultra 160LX-S Angler £19,874 VAT Included

NEW 2025 KAWASAKI JETSKI ULTRA 160LX-S ANGLER - 152HP// GARMIN 7" TFT display with GPS, Plotter and Fishfinder // ORCA cool/storage box // Fishing rod holders // Specialist flat seating for side facing position // Side bumpers with foot rests // LED running lights // Unique colour scheme. This is the highly anticipated and long awaited Kawasaki JetSki Ultra Angler that has a host of new features that make this a really fantastic vessel to get out and explore the water ways, shorelines and inlets of the UK. These machines are very limited in numbers so be quick if you want to get hold of one! Contact Boats.co.uk +44 (0)1702 258885 or email: sales@boats.co.uk

#### Highlights

- NEW 2025 MODEL
- ULTRA 160LX-S ANGLER
- GARMIN GPS/PLOTTER/FISH FINDER
- ORCA COOL BOX & ROD HOLDERS

# **Navigation Equipment General Equipment GPS** Fishing rod holders **Plotter** Cool box **Cup holders Electrical Equipment** Fishfinder **Disclaimer** All the information on this advert is correct to the best of our knowledge, but cannot be guaranteed until the point of sale.