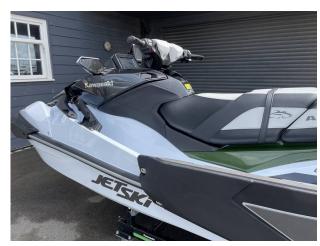

### 2025 Kawasaki Ultra 160LX-S Angler £19,874 VAT Included

NEW 2025 KAWASAKI JETSKI ULTRA 160LX-S ANGLER - 152HP// GARMIN 7" TFT display with GPS, Plotter and Fishfinder // ORCA cool/storage box // Fishing rod holders // Specialist flat seating for side facing position // Side bumpers with foot rests // LED running lights // Unique colour scheme. This is the highly anticipated and long awaited Kawasaki JetSki Ultra Angler that has a host of new features that make this a really fantastic vessel to get out and explore the water ways, shorelines and inlets of the UK. These machines are very limited in numbers so be quick if you want to get hold of one! Contact Boats.co.uk +44 (0)1702 258885 or email: sales@boats.co.uk

### **Specification**

Stock number: ENK336
Manufacturer: Kawasaki

Model: Ultra 160LX-S Angler

Year: **2025** 

Price: £19,874 VAT Included
Location: Boats.co.uk HQ, Essex

Marina, United Kingdom

**Dimensions** 

LOA: 3.58 m - 11ft 9in
Beam: 1.19 m - 3ft 11in

Displacement: 479 kgs

Engine(s)

Engine Mfr: 1498CC, 4-stroke, DOHC, four valve

Fuel: Petrol
No of Engines: 1
Engine Power (HP): 152
Drive Type: Jet
Fuel Tankage: 80.0