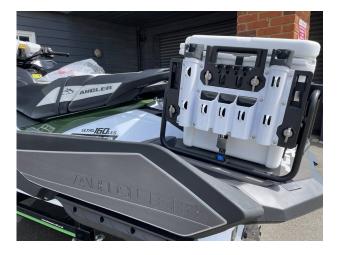

#### Highlights

- NEW 2025 MODEL
- ULTRA 160LX-S ANGLER
- GARMIN GPS/PLOTTER/FISH FINDER
- ORCA COOL BOX & ROD HOLDERS

# **Navigation Equipment General Equipment GPS** Fishing rod holders **Plotter** Cool box **Cup holders Electrical Equipment** Fishfinder **Disclaimer** All the information on this advert is correct to the best of our knowledge, but cannot be guaranteed until the point of sale.