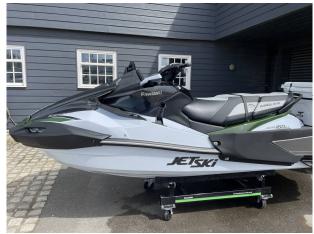

### 2025 Kawasaki Ultra 160LX-S Angler £19,874 VAT Included

NEW 2025 KAWASAKI JETSKI ULTRA 160LX-S ANGLER - 152HP// GARMIN 7" TFT display with GPS, Plotter and Fishfinder // ORCA cool/storage box // Fishing rod holders // Specialist flat seating for side facing position // Side bumpers with foot rests // LED running lights // Unique colour scheme. This is the highly anticipated and long awaited Kawasaki JetSki Ultra Angler that has a host of new features that make this a really fantastic vessel to get out and explore the water ways, shorelines and inlets of the UK. These machines are very limited in numbers so be quick if you want to get hold of one! Contact Boats.co.uk +44 (0)1702 258885 or email: sales@boats.co.uk

#### Highlights

- NEW 2025 MODEL
- ULTRA 160LX-S ANGLER
- GARMIN GPS/PLOTTER/FISH FINDER
- ORCA COOL BOX & ROD HOLDERS