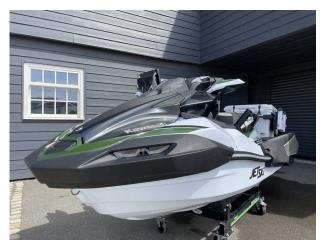

### 2025 Kawasaki Ultra 160LX-S Angler £19,874 VAT Included

NEW 2025 KAWASAKI JETSKI ULTRA 160LX-S ANGLER - 152HP// GARMIN 7" TFT display with GPS, Plotter and Fishfinder // ORCA cool/storage box // Fishing rod holders // Specialist flat seating for side facing position // Side bumpers with foot rests // LED running lights // Unique colour scheme. This is the highly anticipated and long awaited Kawasaki JetSki Ultra Angler that has a host of new features that make this a really fantastic vessel to get out and explore the water ways, shorelines and inlets of the UK. These machines are very limited in numbers so be quick if you want to get hold of one! Contact Boats.co.uk +44 (0)1702 258885 or email: sales@boats.co.uk

#### Highlights

- NEW 2025 MODEL
- ULTRA 160LX-S ANGLER
- GARMIN GPS/PLOTTER/FISH FINDER
- ORCA COOL BOX & ROD HOLDERS