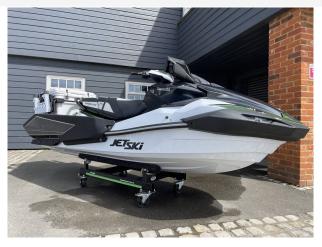

### 2025 Kawasaki Ultra 160LX-S Angler £19,874 VAT Included

NEW 2025 KAWASAKI JETSKI ULTRA 160LX-S ANGLER - 152HP// GARMIN 7" TFT display with GPS, Plotter and Fishfinder // ORCA cool/storage box // Fishing rod holders // Specialist flat seating for side facing position // Side bumpers with foot rests // LED running lights // Unique colour scheme. This is the highly anticipated and long awaited Kawasaki JetSki Ultra Angler that has a host of new features that make this a really fantastic vessel to get out and explore the water ways, shorelines and inlets of the UK. These machines are very limited in numbers so be quick if you want to get hold of one! Contact Boats.co.uk +44 (0)1702 258885 or email: sales@boats.co.uk

### **Specification**

Stock number: ENK336
Manufacturer: Kawasaki

Model: Ultra 160LX-S Angler

Year: **2025** 

Price: £19,874 VAT Included
Location: Boats.co.uk HQ, Essex

Marina, United Kingdom

**Dimensions** 

LOA: 3.58 m - 11ft 9in
Beam: 1.19 m - 3ft 11in

Displacement: 479 kgs

Engine(s)

Engine Mfr: 1498CC, 4-stroke, DOHC, four valve

Fuel: Petrol
No of Engines: 1
Engine Power (HP): 152
Drive Type: Jet
Fuel Tankage: 80.0