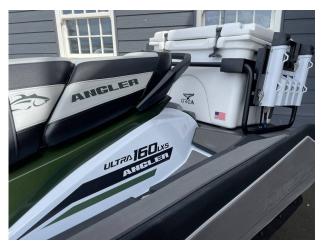

### 2025 Kawasaki Ultra 160LX-S Angler £19,874 VAT Included

NEW 2025 KAWASAKI JETSKI ULTRA 160LX-S ANGLER - 152HP// GARMIN 7" TFT display with GPS, Plotter and Fishfinder // ORCA cool/storage box // Fishing rod holders // Specialist flat seating for side facing position // Side bumpers with foot rests // LED running lights // Unique colour scheme. This is the highly anticipated and long awaited Kawasaki JetSki Ultra Angler that has a host of new features that make this a really fantastic vessel to get out and explore the water ways, shorelines and inlets of the UK. These machines are very limited in numbers so be quick if you want to get hold of one! Contact Boats.co.uk +44 (0)1702 258885 or email: sales@boats.co.uk

#### Highlights

- NEW 2025 MODEL
- ULTRA 160LX-S ANGLER
- GARMIN GPS/PLOTTER/FISH FINDER
- ORCA COOL BOX & ROD HOLDERS

# **Navigation Equipment General Equipment GPS** Fishing rod holders **Plotter** Cool box **Cup holders Electrical Equipment** Fishfinder **Disclaimer** All the information on this advert is correct to the best of our knowledge, but cannot be guaranteed until the point of sale.