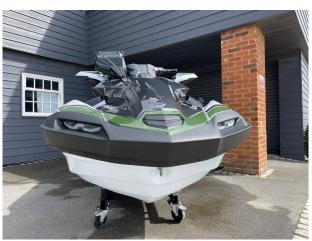

### 2025 Kawasaki Ultra 160LX-S Angler £19,874 VAT Included

NEW 2025 KAWASAKI JETSKI ULTRA 160LX-S ANGLER - 152HP// GARMIN 7" TFT display with GPS, Plotter and Fishfinder // ORCA cool/storage box // Fishing rod holders // Specialist flat seating for side facing position // Side bumpers with foot rests // LED running lights // Unique colour scheme. This is the highly anticipated and long awaited Kawasaki JetSki Ultra Angler that has a host of new features that make this a really fantastic vessel to get out and explore the water ways, shorelines and inlets of the UK. These machines are very limited in numbers so be quick if you want to get hold of one! Contact Boats.co.uk +44 (0)1702 258885 or email: sales@boats.co.uk

#### Highlights

- NEW 2025 MODEL
- ULTRA 160LX-S ANGLER
- GARMIN GPS/PLOTTER/FISH FINDER
- ORCA COOL BOX & ROD HOLDERS