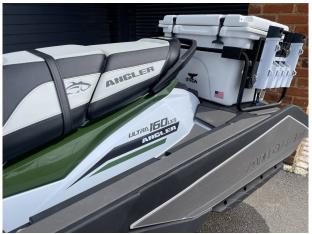

### 2025 Kawasaki Ultra 160LX-S Angler £19,874 VAT Included

NEW 2025 KAWASAKI JETSKI ULTRA 160LX-S ANGLER - 152HP// GARMIN 7" TFT display with GPS, Plotter and Fishfinder // ORCA cool/storage box // Fishing rod holders // Specialist flat seating for side facing position // Side bumpers with foot rests // LED running lights // Unique colour scheme. This is the highly anticipated and long awaited Kawasaki JetSki Ultra Angler that has a host of new features that make this a really fantastic vessel to get out and explore the water ways, shorelines and inlets of the UK. These machines are very limited in numbers so be quick if you want to get hold of one! Contact Boats.co.uk +44 (0)1702 258885 or email: sales@boats.co.uk

#### Highlights

- NEW 2025 MODEL
- ULTRA 160LX-S ANGLER
- GARMIN GPS/PLOTTER/FISH FINDER
- ORCA COOL BOX & ROD HOLDERS

# **Navigation Equipment General Equipment GPS** Fishing rod holders **Plotter** Cool box **Cup holders Electrical Equipment** Fishfinder **Disclaimer** All the information on this advert is correct to the best of our knowledge, but cannot be guaranteed until the point of sale.