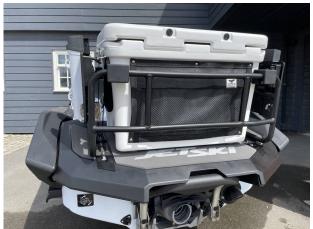

### 2025 Kawasaki Ultra 160LX-S Angler £19,874 VAT Included

NEW 2025 KAWASAKI JETSKI ULTRA 160LX-S ANGLER - 152HP// GARMIN 7" TFT display with GPS, Plotter and Fishfinder // ORCA cool/storage box // Fishing rod holders // Specialist flat seating for side facing position // Side bumpers with foot rests // LED running lights // Unique colour scheme. This is the highly anticipated and long awaited Kawasaki JetSki Ultra Angler that has a host of new features that make this a really fantastic vessel to get out and explore the water ways, shorelines and inlets of the UK. These machines are very limited in numbers so be quick if you want to get hold of one! Contact Boats.co.uk +44 (0)1702 258885 or email: sales@boats.co.uk

#### Highlights

- NEW 2025 MODEL
- ULTRA 160LX-S ANGLER
- GARMIN GPS/PLOTTER/FISH FINDER
- ORCA COOL BOX & ROD HOLDERS

# **Navigation Equipment General Equipment GPS** Fishing rod holders **Plotter** Cool box **Cup holders Electrical Equipment** Fishfinder **Disclaimer** All the information on this advert is correct to the best of our knowledge, but cannot be guaranteed until the point of sale.