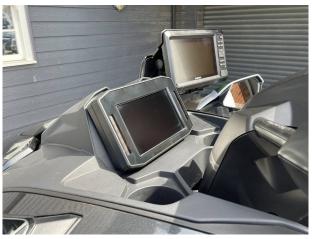

### 2025 Kawasaki Ultra 160LX-S Angler £19,874 VAT Included

NEW 2025 KAWASAKI JETSKI ULTRA 160LX-S ANGLER - 152HP// GARMIN 7" TFT display with GPS, Plotter and Fishfinder // ORCA cool/storage box // Fishing rod holders // Specialist flat seating for side facing position // Side bumpers with foot rests // LED running lights // Unique colour scheme. This is the highly anticipated and long awaited Kawasaki JetSki Ultra Angler that has a host of new features that make this a really fantastic vessel to get out and explore the water ways, shorelines and inlets of the UK. These machines are very limited in numbers so be quick if you want to get hold of one! Contact Boats.co.uk +44 (0)1702 258885 or email: sales@boats.co.uk

#### Highlights

- NEW 2025 MODEL
- ULTRA 160LX-S ANGLER
- GARMIN GPS/PLOTTER/FISH FINDER
- ORCA COOL BOX & ROD HOLDERS

# **Navigation Equipment General Equipment GPS** Fishing rod holders **Plotter** Cool box **Cup holders Electrical Equipment** Fishfinder **Disclaimer** All the information on this advert is correct to the best of our knowledge, but cannot be guaranteed until the point of sale.