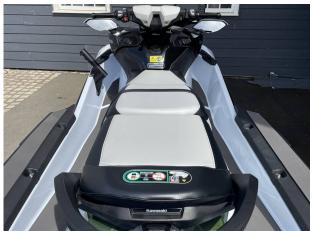

### 2025 Kawasaki Ultra 160LX-S Angler £19,874 VAT Included

NEW 2025 KAWASAKI JETSKI ULTRA 160LX-S ANGLER - 152HP// GARMIN 7" TFT display with GPS, Plotter and Fishfinder // ORCA cool/storage box // Fishing rod holders // Specialist flat seating for side facing position // Side bumpers with foot rests // LED running lights // Unique colour scheme. This is the highly anticipated and long awaited Kawasaki JetSki Ultra Angler that has a host of new features that make this a really fantastic vessel to get out and explore the water ways, shorelines and inlets of the UK. These machines are very limited in numbers so be quick if you want to get hold of one! Contact Boats.co.uk +44 (0)1702 258885 or email: sales@boats.co.uk

#### Highlights

- NEW 2025 MODEL
- ULTRA 160LX-S ANGLER
- GARMIN GPS/PLOTTER/FISH FINDER
- ORCA COOL BOX & ROD HOLDERS

# **Navigation Equipment General Equipment GPS** Fishing rod holders **Plotter** Cool box **Cup holders Electrical Equipment** Fishfinder **Disclaimer** All the information on this advert is correct to the best of our knowledge, but cannot be guaranteed until the point of sale.