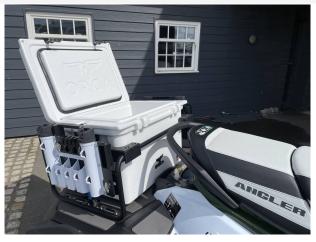

### 2025 Kawasaki Ultra 160LX-S Angler £19,874 VAT Included

NEW 2025 KAWASAKI JETSKI ULTRA 160LX-S ANGLER - 152HP// GARMIN 7" TFT display with GPS, Plotter and Fishfinder // ORCA cool/storage box // Fishing rod holders // Specialist flat seating for side facing position // Side bumpers with foot rests // LED running lights // Unique colour scheme. This is the highly anticipated and long awaited Kawasaki JetSki Ultra Angler that has a host of new features that make this a really fantastic vessel to get out and explore the water ways, shorelines and inlets of the UK. These machines are very limited in numbers so be quick if you want to get hold of one! Contact Boats.co.uk +44 (0)1702 258885 or email: sales@boats.co.uk

#### Highlights

- NEW 2025 MODEL
- ULTRA 160LX-S ANGLER
- GARMIN GPS/PLOTTER/FISH FINDER
- ORCA COOL BOX & ROD HOLDERS

# **Navigation Equipment General Equipment GPS** Fishing rod holders **Plotter** Cool box **Cup holders Electrical Equipment** Fishfinder **Disclaimer** All the information on this advert is correct to the best of our knowledge, but cannot be guaranteed until the point of sale.