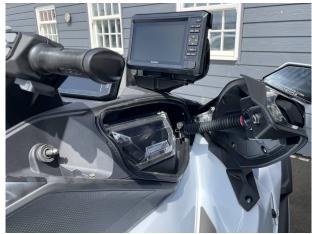

### 2025 Kawasaki Ultra 160LX-S Angler £19,874 VAT Included

NEW 2025 KAWASAKI JETSKI ULTRA 160LX-S ANGLER - 152HP// GARMIN 7" TFT display with GPS, Plotter and Fishfinder // ORCA cool/storage box // Fishing rod holders // Specialist flat seating for side facing position // Side bumpers with foot rests // LED running lights // Unique colour scheme. This is the highly anticipated and long awaited Kawasaki JetSki Ultra Angler that has a host of new features that make this a really fantastic vessel to get out and explore the water ways, shorelines and inlets of the UK. These machines are very limited in numbers so be quick if you want to get hold of one! Contact Boats.co.uk +44 (0)1702 258885 or email: sales@boats.co.uk

#### Highlights

- NEW 2025 MODEL
- ULTRA 160LX-S ANGLER
- GARMIN GPS/PLOTTER/FISH FINDER
- ORCA COOL BOX & ROD HOLDERS

# **Navigation Equipment General Equipment GPS** Fishing rod holders **Plotter** Cool box **Cup holders Electrical Equipment** Fishfinder **Disclaimer** All the information on this advert is correct to the best of our knowledge, but cannot be guaranteed until the point of sale.