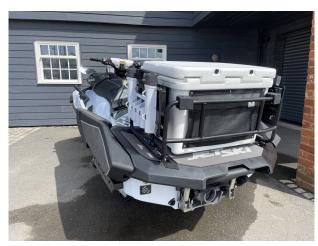

### 2025 Kawasaki Ultra 160LX-S Angler £19,874 VAT Included

NEW 2025 KAWASAKI JETSKI ULTRA 160LX-S ANGLER - 152HP// GARMIN 7" TFT display with GPS, Plotter and Fishfinder // ORCA cool/storage box // Fishing rod holders // Specialist flat seating for side facing position // Side bumpers with foot rests // LED running lights // Unique colour scheme. This is the highly anticipated and long awaited Kawasaki JetSki Ultra Angler that has a host of new features that make this a really fantastic vessel to get out and explore the water ways, shorelines and inlets of the UK. These machines are very limited in numbers so be quick if you want to get hold of one! Contact Boats.co.uk +44 (0)1702 258885 or email: sales@boats.co.uk

#### Highlights

- NEW 2025 MODEL
- ULTRA 160LX-S ANGLER
- GARMIN GPS/PLOTTER/FISH FINDER
- ORCA COOL BOX & ROD HOLDERS

# **Navigation Equipment General Equipment GPS** Fishing rod holders **Plotter** Cool box **Cup holders Electrical Equipment** Fishfinder **Disclaimer** All the information on this advert is correct to the best of our knowledge, but cannot be guaranteed until the point of sale.