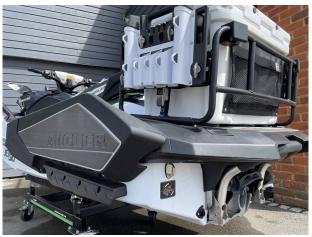

### 2025 Kawasaki Ultra 160LX-S Angler £19,874 VAT Included

NEW 2025 KAWASAKI JETSKI ULTRA 160LX-S ANGLER - 152HP// GARMIN 7" TFT display with GPS, Plotter and Fishfinder // ORCA cool/storage box // Fishing rod holders // Specialist flat seating for side facing position // Side bumpers with foot rests // LED running lights // Unique colour scheme. This is the highly anticipated and long awaited Kawasaki JetSki Ultra Angler that has a host of new features that make this a really fantastic vessel to get out and explore the water ways, shorelines and inlets of the UK. These machines are very limited in numbers so be quick if you want to get hold of one! Contact Boats.co.uk +44 (0)1702 258885 or email: sales@boats.co.uk

#### Highlights

- NEW 2025 MODEL
- ULTRA 160LX-S ANGLER
- GARMIN GPS/PLOTTER/FISH FINDER
- ORCA COOL BOX & ROD HOLDERS

# **Navigation Equipment General Equipment GPS** Fishing rod holders **Plotter** Cool box **Cup holders Electrical Equipment** Fishfinder **Disclaimer** All the information on this advert is correct to the best of our knowledge, but cannot be guaranteed until the point of sale.