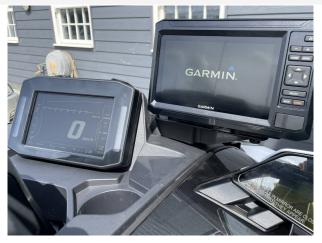

### 2025 Kawasaki Ultra 160LX-S Angler £19,874 VAT Included

NEW 2025 KAWASAKI JETSKI ULTRA 160LX-S ANGLER - 152HP// GARMIN 7" TFT display with GPS, Plotter and Fishfinder // ORCA cool/storage box // Fishing rod holders // Specialist flat seating for side facing position // Side bumpers with foot rests // LED running lights // Unique colour scheme. This is the highly anticipated and long awaited Kawasaki JetSki Ultra Angler that has a host of new features that make this a really fantastic vessel to get out and explore the water ways, shorelines and inlets of the UK. These machines are very limited in numbers so be quick if you want to get hold of one! Contact Boats.co.uk +44 (0)1702 258885 or email: sales@boats.co.uk

#### Highlights

- NEW 2025 MODEL
- ULTRA 160LX-S ANGLER
- GARMIN GPS/PLOTTER/FISH FINDER
- ORCA COOL BOX & ROD HOLDERS

# **Navigation Equipment General Equipment GPS** Fishing rod holders **Plotter** Cool box **Cup holders Electrical Equipment** Fishfinder **Disclaimer** All the information on this advert is correct to the best of our knowledge, but cannot be guaranteed until the point of sale.