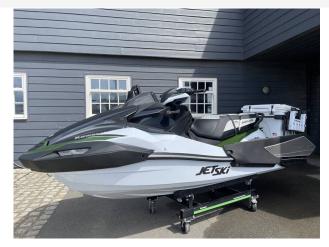

### 2025 Kawasaki Ultra 160LX-S Angler £19,874 VAT Included

NEW 2025 KAWASAKI JETSKI ULTRA 160LX-S ANGLER - 152HP// GARMIN 7" TFT display with GPS, Plotter and Fishfinder // ORCA cool/storage box // Fishing rod holders // Specialist flat seating for side facing position // Side bumpers with foot rests // LED running lights // Unique colour scheme. This is the highly anticipated and long awaited Kawasaki JetSki Ultra Angler that has a host of new features that make this a really fantastic vessel to get out and explore the water ways, shorelines and inlets of the UK. These machines are very limited in numbers so be quick if you want to get hold of one! Contact Boats.co.uk +44 (0)1702 258885 or email: sales@boats.co.uk

#### Highlights

- NEW 2025 MODEL
- ULTRA 160LX-S ANGLER
- GARMIN GPS/PLOTTER/FISH FINDER
- ORCA COOL BOX & ROD HOLDERS