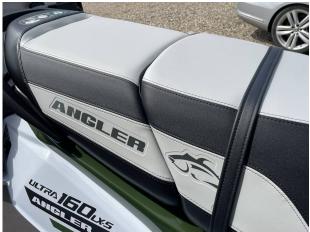

### 2025 Kawasaki Ultra 160LX-S Angler £19,874 VAT Included

NEW 2025 KAWASAKI JETSKI ULTRA 160LX-S ANGLER - 152HP// GARMIN 7" TFT display with GPS, Plotter and Fishfinder // ORCA cool/storage box // Fishing rod holders // Specialist flat seating for side facing position // Side bumpers with foot rests // LED running lights // Unique colour scheme. This is the highly anticipated and long awaited Kawasaki JetSki Ultra Angler that has a host of new features that make this a really fantastic vessel to get out and explore the water ways, shorelines and inlets of the UK. These machines are very limited in numbers so be quick if you want to get hold of one! Contact Boats.co.uk +44 (0)1702 258885 or email: sales@boats.co.uk

### **Specification**

Stock number: ENK336
Manufacturer: Kawasaki

Model: Ultra 160LX-S Angler

Year: **2025** 

Price: £19,874 VAT Included
Location: Boats.co.uk HQ, Essex

Marina, United Kingdom

**Dimensions** 