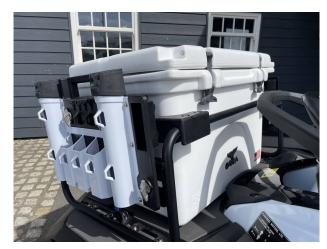

### 2025 Kawasaki Ultra 160LX-S Angler £19,874 VAT Included

NEW 2025 KAWASAKI JETSKI ULTRA 160LX-S ANGLER - 152HP// GARMIN 7" TFT display with GPS, Plotter and Fishfinder // ORCA cool/storage box // Fishing rod holders // Specialist flat seating for side facing position // Side bumpers with foot rests // LED running lights // Unique colour scheme. This is the highly anticipated and long awaited Kawasaki JetSki Ultra Angler that has a host of new features that make this a really fantastic vessel to get out and explore the water ways, shorelines and inlets of the UK. These machines are very limited in numbers so be quick if you want to get hold of one! Contact Boats.co.uk +44 (0)1702 258885 or email: sales@boats.co.uk

#### Highlights

- NEW 2025 MODEL
- ULTRA 160LX-S ANGLER
- GARMIN GPS/PLOTTER/FISH FINDER
- ORCA COOL BOX & ROD HOLDERS

# **Navigation Equipment General Equipment GPS** Fishing rod holders **Plotter** Cool box **Cup holders Electrical Equipment** Fishfinder **Disclaimer** All the information on this advert is correct to the best of our knowledge, but cannot be guaranteed until the point of sale.