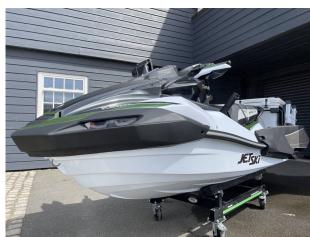

### 2025 Kawasaki Ultra 160LX-S Angler £19,874 VAT Included

NEW 2025 KAWASAKI JETSKI ULTRA 160LX-S ANGLER - 152HP// GARMIN 7" TFT display with GPS, Plotter and Fishfinder // ORCA cool/storage box // Fishing rod holders // Specialist flat seating for side facing position // Side bumpers with foot rests // LED running lights // Unique colour scheme. This is the highly anticipated and long awaited Kawasaki JetSki Ultra Angler that has a host of new features that make this a really fantastic vessel to get out and explore the water ways, shorelines and inlets of the UK. These machines are very limited in numbers so be quick if you want to get hold of one! Contact Boats.co.uk +44 (0)1702 258885 or email: sales@boats.co.uk

#### Highlights

- NEW 2025 MODEL
- ULTRA 160LX-S ANGLER
- GARMIN GPS/PLOTTER/FISH FINDER
- ORCA COOL BOX & ROD HOLDERS