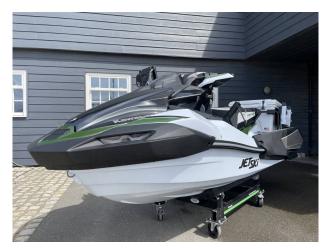

### 2025 Kawasaki Ultra 160LX-S Angler £19,874 VAT Included

NEW 2025 KAWASAKI JETSKI ULTRA 160LX-S ANGLER - 152HP// GARMIN 7" TFT display with GPS, Plotter and Fishfinder // ORCA cool/storage box // Fishing rod holders // Specialist flat seating for side facing position // Side bumpers with foot rests // LED running lights // Unique colour scheme. This is the highly anticipated and long awaited Kawasaki JetSki Ultra Angler that has a host of new features that make this a really fantastic vessel to get out and explore the water ways, shorelines and inlets of the UK. These machines are very limited in numbers so be quick if you want to get hold of one! Contact Boats.co.uk +44 (0)1702 258885 or email: sales@boats.co.uk

#### Highlights

- NEW 2025 MODEL
- ULTRA 160LX-S ANGLER
- GARMIN GPS/PLOTTER/FISH FINDER
- ORCA COOL BOX & ROD HOLDERS