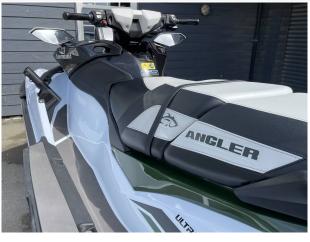

### 2025 Kawasaki Ultra 160LX-S Angler £19,874 VAT Included

NEW 2025 KAWASAKI JETSKI ULTRA 160LX-S ANGLER - 152HP// GARMIN 7" TFT display with GPS, Plotter and Fishfinder // ORCA cool/storage box // Fishing rod holders // Specialist flat seating for side facing position // Side bumpers with foot rests // LED running lights // Unique colour scheme. This is the highly anticipated and long awaited Kawasaki JetSki Ultra Angler that has a host of new features that make this a really fantastic vessel to get out and explore the water ways, shorelines and inlets of the UK. These machines are very limited in numbers so be quick if you want to get hold of one! Contact Boats.co.uk +44 (0)1702 258885 or email: sales@boats.co.uk

#### Highlights

- NEW 2025 MODEL
- ULTRA 160LX-S ANGLER
- GARMIN GPS/PLOTTER/FISH FINDER
- ORCA COOL BOX & ROD HOLDERS