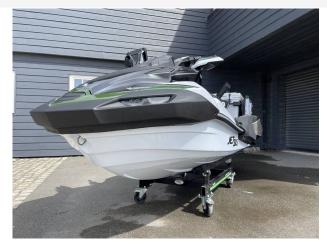

### 2025 Kawasaki Ultra 160LX-S Angler £19,874 VAT Included

NEW 2025 KAWASAKI JETSKI ULTRA 160LX-S ANGLER - 152HP// GARMIN 7" TFT display with GPS, Plotter and Fishfinder // ORCA cool/storage box // Fishing rod holders // Specialist flat seating for side facing position // Side bumpers with foot rests // LED running lights // Unique colour scheme. This is the highly anticipated and long awaited Kawasaki JetSki Ultra Angler that has a host of new features that make this a really fantastic vessel to get out and explore the water ways, shorelines and inlets of the UK. These machines are very limited in numbers so be quick if you want to get hold of one! Contact Boats.co.uk +44 (0)1702 258885 or email: sales@boats.co.uk

#### Highlights

- NEW 2025 MODEL
- ULTRA 160LX-S ANGLER
- GARMIN GPS/PLOTTER/FISH FINDER
- ORCA COOL BOX & ROD HOLDERS