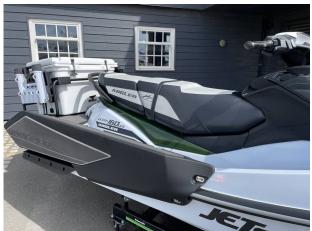

### 2025 Kawasaki Ultra 160LX-S Angler £19,874 VAT Included

NEW 2025 KAWASAKI JETSKI ULTRA 160LX-S ANGLER - 152HP// GARMIN 7" TFT display with GPS, Plotter and Fishfinder // ORCA cool/storage box // Fishing rod holders // Specialist flat seating for side facing position // Side bumpers with foot rests // LED running lights // Unique colour scheme. This is the highly anticipated and long awaited Kawasaki JetSki Ultra Angler that has a host of new features that make this a really fantastic vessel to get out and explore the water ways, shorelines and inlets of the UK. These machines are very limited in numbers so be quick if you want to get hold of one! Contact Boats.co.uk +44 (0)1702 258885 or email: sales@boats.co.uk

#### Highlights

- NEW 2025 MODEL
- ULTRA 160LX-S ANGLER
- GARMIN GPS/PLOTTER/FISH FINDER
- ORCA COOL BOX & ROD HOLDERS

# **Navigation Equipment General Equipment GPS** Fishing rod holders **Plotter** Cool box **Cup holders Electrical Equipment** Fishfinder **Disclaimer** All the information on this advert is correct to the best of our knowledge, but cannot be guaranteed until the point of sale.