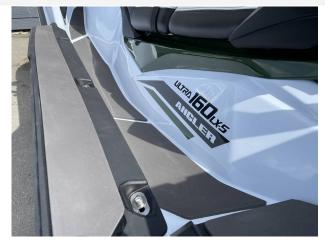

### 2025 Kawasaki Ultra 160LX-S Angler £19,874 VAT Included

NEW 2025 KAWASAKI JETSKI ULTRA 160LX-S ANGLER - 152HP// GARMIN 7" TFT display with GPS, Plotter and Fishfinder // ORCA cool/storage box // Fishing rod holders // Specialist flat seating for side facing position // Side bumpers with foot rests // LED running lights // Unique colour scheme. This is the highly anticipated and long awaited Kawasaki JetSki Ultra Angler that has a host of new features that make this a really fantastic vessel to get out and explore the water ways, shorelines and inlets of the UK. These machines are very limited in numbers so be quick if you want to get hold of one! Contact Boats.co.uk +44 (0)1702 258885 or email: sales@boats.co.uk

### **Specification**

Stock number: ENK336
Manufacturer: Kawasaki

Model: Ultra 160LX-S Angler

Year: **2025** 

Price: £19,874 VAT Included
Location: Boats.co.uk HQ, Essex

Marina, United Kingdom

**Dimensions** 