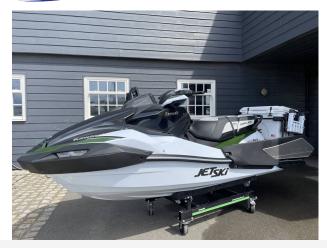

### 2025 Kawasaki Ultra 160LX-S Angler £19,874 VAT Included

NEW 2025 KAWASAKI JETSKI ULTRA 160LX-S ANGLER - 152HP// GARMIN 7" TFT display with GPS, Plotter and Fishfinder // ORCA cool/storage box // Fishing rod holders // Specialist flat seating for side facing position // Side bumpers with foot rests // LED running lights // Unique colour scheme. This is the highly anticipated and long awaited Kawasaki JetSki Ultra Angler that has a host of new features that make this a really fantastic vessel to get out and explore the water ways, shorelines and inlets of the UK. These machines are very limited in numbers so be quick if you want to get hold of one! Contact Boats.co.uk +44 (0)1702 258885 or email: sales@boats.co.uk

#### Highlights

- NEW 2025 MODEL
- ULTRA 160LX-S ANGLER
- GARMIN GPS/PLOTTER/FISH FINDER
- ORCA COOL BOX & ROD HOLDERS