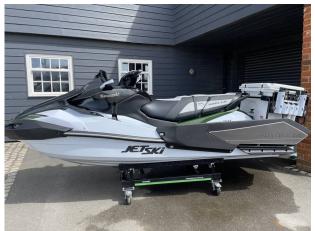

### 2025 Kawasaki Ultra 160LX-S Angler £19,874 VAT Included

NEW 2025 KAWASAKI JETSKI ULTRA 160LX-S ANGLER - 152HP// GARMIN 7" TFT display with GPS, Plotter and Fishfinder // ORCA cool/storage box // Fishing rod holders // Specialist flat seating for side facing position // Side bumpers with foot rests // LED running lights // Unique colour scheme. This is the highly anticipated and long awaited Kawasaki JetSki Ultra Angler that has a host of new features that make this a really fantastic vessel to get out and explore the water ways, shorelines and inlets of the UK. These machines are very limited in numbers so be quick if you want to get hold of one! Contact Boats.co.uk +44 (0)1702 258885 or email: sales@boats.co.uk

#### Highlights

- NEW 2025 MODEL
- ULTRA 160LX-S ANGLER
- GARMIN GPS/PLOTTER/FISH FINDER
- ORCA COOL BOX & ROD HOLDERS