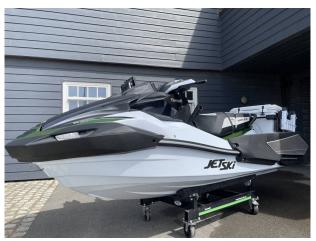

### 2025 Kawasaki Ultra 160LX-S Angler £19,874 VAT Included

NEW 2025 KAWASAKI JETSKI ULTRA 160LX-S ANGLER - 152HP// GARMIN 7" TFT display with GPS, Plotter and Fishfinder // ORCA cool/storage box // Fishing rod holders // Specialist flat seating for side facing position // Side bumpers with foot rests // LED running lights // Unique colour scheme. This is the highly anticipated and long awaited Kawasaki JetSki Ultra Angler that has a host of new features that make this a really fantastic vessel to get out and explore the water ways, shorelines and inlets of the UK. These machines are very limited in numbers so be quick if you want to get hold of one! Contact Boats.co.uk +44 (0)1702 258885 or email: sales@boats.co.uk

#### Highlights

- NEW 2025 MODEL
- ULTRA 160LX-S ANGLER
- GARMIN GPS/PLOTTER/FISH FINDER
- ORCA COOL BOX & ROD HOLDERS