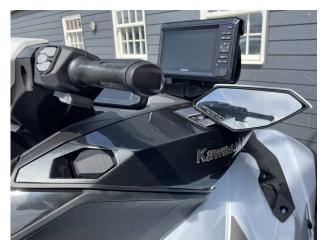

### 2025 Kawasaki Ultra 160LX-S Angler £19,874 VAT Included

NEW 2025 KAWASAKI JETSKI ULTRA 160LX-S ANGLER - 152HP// GARMIN 7" TFT display with GPS, Plotter and Fishfinder // ORCA cool/storage box // Fishing rod holders // Specialist flat seating for side facing position // Side bumpers with foot rests // LED running lights // Unique colour scheme. This is the highly anticipated and long awaited Kawasaki JetSki Ultra Angler that has a host of new features that make this a really fantastic vessel to get out and explore the water ways, shorelines and inlets of the UK. These machines are very limited in numbers so be quick if you want to get hold of one! Contact Boats.co.uk +44 (0)1702 258885 or email: sales@boats.co.uk

#### Highlights

- NEW 2025 MODEL
- ULTRA 160LX-S ANGLER
- GARMIN GPS/PLOTTER/FISH FINDER
- ORCA COOL BOX & ROD HOLDERS

# **Navigation Equipment General Equipment GPS** Fishing rod holders **Plotter** Cool box **Cup holders Electrical Equipment** Fishfinder **Disclaimer** All the information on this advert is correct to the best of our knowledge, but cannot be guaranteed until the point of sale.