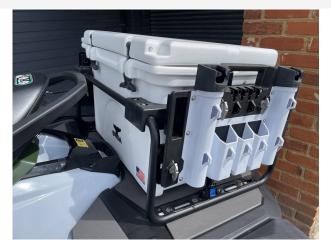

### 2025 Kawasaki Ultra 160LX-S Angler £19,874 VAT Included

NEW 2025 KAWASAKI JETSKI ULTRA 160LX-S ANGLER - 152HP// GARMIN 7" TFT display with GPS, Plotter and Fishfinder // ORCA cool/storage box // Fishing rod holders // Specialist flat seating for side facing position // Side bumpers with foot rests // LED running lights // Unique colour scheme. This is the highly anticipated and long awaited Kawasaki JetSki Ultra Angler that has a host of new features that make this a really fantastic vessel to get out and explore the water ways, shorelines and inlets of the UK. These machines are very limited in numbers so be quick if you want to get hold of one! Contact Boats.co.uk +44 (0)1702 258885 or email: sales@boats.co.uk

#### Highlights

- NEW 2025 MODEL
- ULTRA 160LX-S ANGLER
- GARMIN GPS/PLOTTER/FISH FINDER
- ORCA COOL BOX & ROD HOLDERS

# **Navigation Equipment General Equipment GPS** Fishing rod holders **Plotter** Cool box **Cup holders Electrical Equipment** Fishfinder **Disclaimer** All the information on this advert is correct to the best of our knowledge, but cannot be guaranteed until the point of sale.