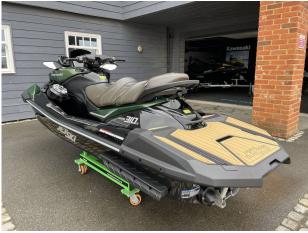

## 2024 Kawasaki Ultra 310LX £23,123 VAT Included

NEW 2024 KAWASAKI 310LX // This stunning machine is presented in the colour combination of Ebony / Metallic Gold Sparkle Deep Green. With the latest technology including: a rear view camera system enabling you to monitor your skier or wakeboarder, a bluetooth soundsystem with four speakers, front running LED lights. Experience the thrill of one of the most powerful supercharged personal watercraft in the PWC industry. The Kawasaki JetSki Ultra 310 series represents the latest generation of the most iconic name in watersports. This flagship platform features premium, class-leading features from nose to tail, including creature comforts for all-day fun on the water. We have suitable trailers in stock for an additional cost. Contact Boats.co.uk on 01702 258885 or email: sales@boats.co.uk for more information and to reserve

#### Specification

| Stock number: |
|---------------|
| Manufacturer: |
| Model:        |
| Year:         |
| Price:        |
| Location:     |

ENK330 Kawasaki Ultra 310LX 2024 £23,123 VAT Included

Boats.co.uk HQ, Essex Marina, United Kingdom