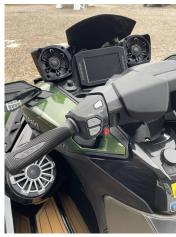

## 2024 Kawasaki Ultra 310LX £23,123 VAT Included

NEW 2024 KAWASAKI 310LX // This stunning machine is presented in the colour combination of Ebony / Metallic Gold Sparkle Deep Green. With the latest technology including: a rear view camera system enabling you to monitor your skier or wakeboarder, a bluetooth soundsystem with four speakers, front running LED lights. Experience the thrill of one of the most powerful supercharged personal watercraft in the PWC industry. The Kawasaki JetSki Ultra 310 series represents the latest generation of the most iconic name in watersports. This flagship platform features premium, class-leading features from nose to tail, including creature comforts for all-day fun on the water. We have suitable trailers in stock for an additional cost. Contact Boats.co.uk on 01702 258885 or email: sales@boats.co.uk for more information and to reserve

#### **Electrical Equipment**

Camera system

Audio speakers

Sound system