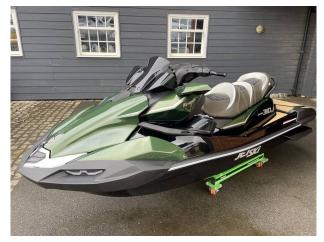

## 2024 Kawasaki Ultra 310LX £23,123 VAT Included

NEW 2024 KAWASAKI 310LX // This stunning machine is presented in the colour combination of Ebony / Metallic Gold Sparkle Deep Green. With the latest technology including: a rear view camera system enabling you to monitor your skier or wakeboarder, a bluetooth soundsystem with four speakers, front running LED lights. Experience the thrill of one of the most powerful supercharged personal watercraft in the PWC industry. The Kawasaki JetSki Ultra 310 series represents the latest generation of the most iconic name in watersports. This flagship platform features premium, class-leading features from nose to tail, including creature comforts for all-day fun on the water. We have suitable trailers in stock for an additional cost. Contact Boats.co.uk on 01702 258885 or email: sales@boats.co.uk for more information and to reserve