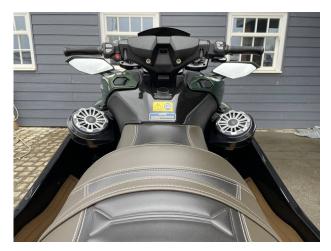

£23,123 VAT Included

Boats.co.uk HQ, Essex Marina, United Kingdom

#### Dimensions LOA: Beam:

Displacement:

3.58 m - 11ft 9in 1.19 m - 3ft 11in 494 kgs

#### Engine(s)

Engine Mfr: Fuel: No of Engines: Engine Power (HP): Drive Type: Fuel Tankage: 1498CC, 4-stroke, DOHC, four valv Petrol 1 300 Jet 80.0

#### Highlights

- NEW 2024 MODEL
- IN STOCK FOR IMMEDIATE DELIVERY
- 310HP SUPERCHARGED
- SEATS 3 PASSENGERS

#### **Electrical Equipment**

Camera system

Audio speakers

Sound system

#### **General Equipment**

Waterski tow eye

Swim platform

#### Disclaimer

All the information on this advert is correct to the best of our knowledge, but cannot be guaranteed until the point of sale.

## Images

# 2024 Kawasaki Ultra 310LX

















## Images

# 2024 Kawasaki Ultra 310LX

















## Images

# 2024 Kawasaki Ultra 310LX