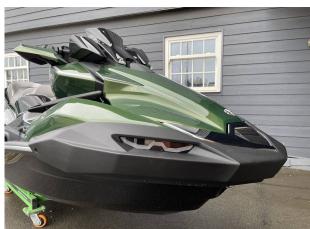

## 2024 Kawasaki Ultra 310LX £23,123 VAT Included

NEW 2024 KAWASAKI 310LX // This stunning machine is presented in the colour combination of Ebony / Metallic Gold Sparkle Deep Green. With the latest technology including: a rear view camera system enabling you to monitor your skier or wakeboarder, a bluetooth soundsystem with four speakers, front running LED lights. Experience the thrill of one of the most powerful supercharged personal watercraft in the PWC industry. The Kawasaki JetSki Ultra 310 series represents the latest generation of the most iconic name in watersports. This flagship platform features premium, class-leading features from nose to tail, including creature comforts for all-day fun on the water. We have suitable trailers in stock for an additional cost. Contact Boats.co.uk on 01702 258885 or email: sales@boats.co.uk for more information and to reserve