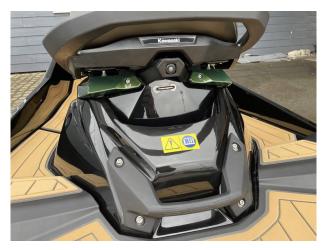

## 2024 Kawasaki Ultra 310LX £23,123 VAT Included

NEW 2024 KAWASAKI 310LX // This stunning machine is presented in the colour combination of Ebony / Metallic Gold Sparkle Deep Green. With the latest technology including: a rear view camera system enabling you to monitor your skier or wakeboarder, a bluetooth soundsystem with four speakers, front running LED lights. Experience the thrill of one of the most powerful supercharged personal watercraft in the PWC industry. The Kawasaki JetSki Ultra 310 series represents the latest generation of the most iconic name in watersports. This flagship platform features premium, class-leading features from nose to tail, including creature comforts for all-day fun on the water. We have suitable trailers in stock for an additional cost. Contact Boats.co.uk on 01702 258885 or email: sales@boats.co.uk for more information and to reserve