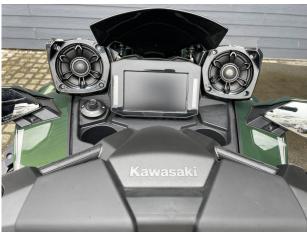

## 2024 Kawasaki Ultra 310LX £23,123 VAT Included

NEW 2024 KAWASAKI 310LX // This stunning machine is presented in the colour combination of Ebony / Metallic Gold Sparkle Deep Green. With the latest technology including: a rear view camera system enabling you to monitor your skier or wakeboarder, a bluetooth soundsystem with four speakers, front running LED lights. Experience the thrill of one of the most powerful supercharged personal watercraft in the PWC industry. The Kawasaki JetSki Ultra 310 series represents the latest generation of the most iconic name in watersports. This flagship platform features premium, class-leading features from nose to tail, including creature comforts for all-day fun on the water. We have suitable trailers in stock for an additional cost. Contact Boats.co.uk on 01702 258885 or email: sales@boats.co.uk for more information and to reserve

#### **Electrical Equipment**

Camera system

Audio speakers

Sound system