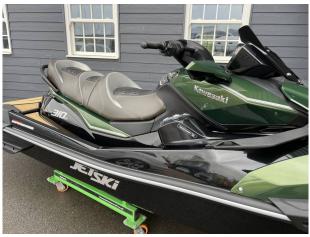

## 2024 Kawasaki Ultra 310LX £23,123 VAT Included

NEW 2024 KAWASAKI 310LX // This stunning machine is presented in the colour combination of Ebony / Metallic Gold Sparkle Deep Green. With the latest technology including: a rear view camera system enabling you to monitor your skier or wakeboarder, a bluetooth soundsystem with four speakers, front running LED lights. Experience the thrill of one of the most powerful supercharged personal watercraft in the PWC industry. The Kawasaki JetSki Ultra 310 series represents the latest generation of the most iconic name in watersports. This flagship platform features premium, class-leading features from nose to tail, including creature comforts for all-day fun on the water. We have suitable trailers in stock for an additional cost. Contact Boats.co.uk on 01702 258885 or email: sales@boats.co.uk for more information and to reserve