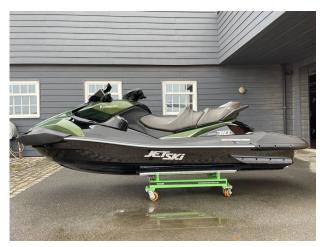

## 2024 Kawasaki Ultra 310LX £23,123 VAT Included

NEW 2024 KAWASAKI 310LX // This stunning machine is presented in the colour combination of Ebony / Metallic Gold Sparkle Deep Green. With the latest technology including: a rear view camera system enabling you to monitor your skier or wakeboarder, a bluetooth soundsystem with four speakers, front running LED lights. Experience the thrill of one of the most powerful supercharged personal watercraft in the PWC industry. The Kawasaki JetSki Ultra 310 series represents the latest generation of the most iconic name in watersports. This flagship platform features premium, class-leading features from nose to tail, including creature comforts for all-day fun on the water. We have suitable trailers in stock for an additional cost. Contact Boats.co.uk on 01702 258885 or email: sales@boats.co.uk for more information and to reserve

#### Specification

| Stock number: |
|---------------|
| Manufacturer: |
| Model:        |
| Year:         |
| Price:        |
| Location:     |

ENK330 Kawasaki Ultra 310LX 2024 £23,123 VAT Included

Boats.co.uk HQ, Essex Marina, United Kingdom