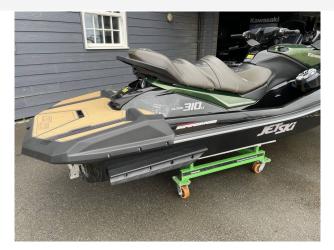

## 2024 Kawasaki Ultra 310LX £23,123 VAT Included

NEW 2024 KAWASAKI 310LX // This stunning machine is presented in the colour combination of Ebony / Metallic Gold Sparkle Deep Green. With the latest technology including: a rear view camera system enabling you to monitor your skier or wakeboarder, a bluetooth soundsystem with four speakers, front running LED lights. Experience the thrill of one of the most powerful supercharged personal watercraft in the PWC industry. The Kawasaki JetSki Ultra 310 series represents the latest generation of the most iconic name in watersports. This flagship platform features premium, class-leading features from nose to tail, including creature comforts for all-day fun on the water. We have suitable trailers in stock for an additional cost. Contact Boats.co.uk on 01702 258885 or email: sales@boats.co.uk for more information and to reserve