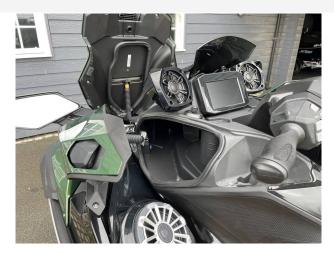

## 2024 Kawasaki Ultra 310LX £23,123 VAT Included

NEW 2024 KAWASAKI 310LX // This stunning machine is presented in the colour combination of Ebony / Metallic Gold Sparkle Deep Green. With the latest technology including: a rear view camera system enabling you to monitor your skier or wakeboarder, a bluetooth soundsystem with four speakers, front running LED lights. Experience the thrill of one of the most powerful supercharged personal watercraft in the PWC industry. The Kawasaki JetSki Ultra 310 series represents the latest generation of the most iconic name in watersports. This flagship platform features premium, class-leading features from nose to tail, including creature comforts for all-day fun on the water. We have suitable trailers in stock for an additional cost. Contact Boats.co.uk on 01702 258885 or email: sales@boats.co.uk for more information and to reserve

#### **Electrical Equipment**

Camera system

Audio speakers

Sound system