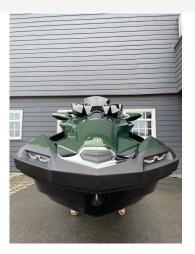

## 2024 Kawasaki Ultra 310LX £23,123 VAT Included

NEW 2024 KAWASAKI 310LX // This stunning machine is presented in the colour combination of Ebony / Metallic Gold Sparkle Deep Green. With the latest technology including: a rear view camera system enabling you to monitor your skier or wakeboarder, a bluetooth soundsystem with four speakers, front running LED lights. Experience the thrill of one of the most powerful supercharged personal watercraft in the PWC industry. The Kawasaki JetSki Ultra 310 series represents the latest generation of the most iconic name in watersports. This flagship platform features premium, class-leading features from nose to tail, including creature comforts for all-day fun on the water. We have suitable trailers in stock for an additional cost. Contact Boats.co.uk on 01702 258885 or email: sales@boats.co.uk for more information and to reserve