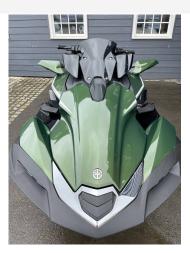

## 2024 Kawasaki Ultra 310LX £23,123 VAT Included

NEW 2024 KAWASAKI 310LX // This stunning machine is presented in the colour combination of Ebony / Metallic Gold Sparkle Deep Green. With the latest technology including: a rear view camera system enabling you to monitor your skier or wakeboarder, a bluetooth soundsystem with four speakers, front running LED lights. Experience the thrill of one of the most powerful supercharged personal watercraft in the PWC industry. The Kawasaki JetSki Ultra 310 series represents the latest generation of the most iconic name in watersports. This flagship platform features premium, class-leading features from nose to tail, including creature comforts for all-day fun on the water. We have suitable trailers in stock for an additional cost. Contact Boats.co.uk on 01702 258885 or email: sales@boats.co.uk for more information and to reserve