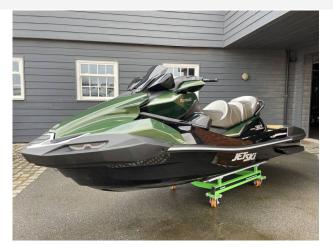

## 2024 Kawasaki Ultra 310LX £23,123 VAT Included

NEW 2024 KAWASAKI 310LX // This stunning machine is presented in the colour combination of Ebony / Metallic Gold Sparkle Deep Green. With the latest technology including: a rear view camera system enabling you to monitor your skier or wakeboarder, a bluetooth soundsystem with four speakers, front running LED lights. Experience the thrill of one of the most powerful supercharged personal watercraft in the PWC industry. The Kawasaki JetSki Ultra 310 series represents the latest generation of the most iconic name in watersports. This flagship platform features premium, class-leading features from nose to tail, including creature comforts for all-day fun on the water. We have suitable trailers in stock for an additional cost. Contact Boats.co.uk on 01702 258885 or email: sales@boats.co.uk for more information and to reserve

#### Specification

| Stock number: |
|---------------|
| Manufacturer: |
| Model:        |
| Year:         |
| Price:        |
| Location:     |

ENK330 Kawasaki Ultra 310LX 2024 £23,123 VAT Included

Boats.co.uk HQ, Essex Marina, United Kingdom