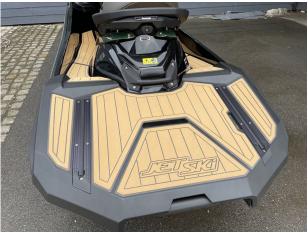

24 £23,123 VAT Included

Boats.co.uk HQ, Essex Marina, United Kingdom

#### Dimensions LOA: Beam:

Displacement:

3.58 m - 11ft 9in 1.19 m - 3ft 11in 494 kgs

#### Engine(s)

Engine Mfr: Fuel: No of Engines: Engine Power (HP): Drive Type: Fuel Tankage: 1498CC, 4-stroke, DOHC, four valv Petrol 1 300 Jet 80.0

#### Highlights

- NEW 2024 MODEL
- IN STOCK FOR IMMEDIATE DELIVERY
- 310HP SUPERCHARGED
- SEATS 3 PASSENGERS

#### **Electrical Equipment**

Camera system

Audio speakers

Sound system

#### **General Equipment**

Waterski tow eye

Swim platform

#### Disclaimer

All the information on this advert is correct to the best of our knowledge, but cannot be guaranteed until the point of sale.

## Images

# 2024 Kawasaki Ultra 310LX

















## Images

# 2024 Kawasaki Ultra 310LX

















## Images

# 2024 Kawasaki Ultra 310LX