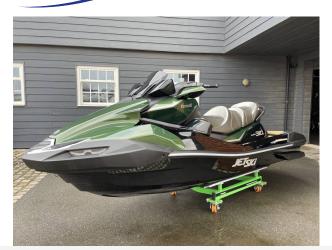

## 2024 Kawasaki Ultra 310LX £23,123 VAT Included

NEW 2024 KAWASAKI 310LX // This stunning machine is presented in the colour combination of Ebony / Metallic Gold Sparkle Deep Green. With the latest technology including: a rear view camera system enabling you to monitor your skier or wakeboarder, a bluetooth soundsystem with four speakers, front running LED lights. Experience the thrill of one of the most powerful supercharged personal watercraft in the PWC industry. The Kawasaki JetSki Ultra 310 series represents the latest generation of the most iconic name in watersports. This flagship platform features premium, class-leading features from nose to tail, including creature comforts for all-day fun on the water. We have suitable trailers in stock for an additional cost. Contact Boats.co.uk on 01702 258885 or email: sales@boats.co.uk for more information and to reserve

#### Specification

| Stock number: |
|---------------|
| Manufacturer: |
| Model:        |
| Year:         |
| Price:        |
| Location:     |

ENK330 Kawasaki Ultra 310LX 2024 £23,123 VAT Included

Boats.co.uk HQ, Essex Marina, United Kingdom