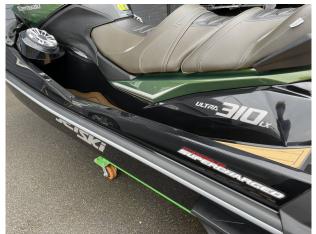

## 2024 Kawasaki Ultra 310LX £23,123 VAT Included

NEW 2024 KAWASAKI 310LX // This stunning machine is presented in the colour combination of Ebony / Metallic Gold Sparkle Deep Green. With the latest technology including: a rear view camera system enabling you to monitor your skier or wakeboarder, a bluetooth soundsystem with four speakers, front running LED lights. Experience the thrill of one of the most powerful supercharged personal watercraft in the PWC industry. The Kawasaki JetSki Ultra 310 series represents the latest generation of the most iconic name in watersports. This flagship platform features premium, class-leading features from nose to tail, including creature comforts for all-day fun on the water. We have suitable trailers in stock for an additional cost. Contact Boats.co.uk on 01702 258885 or email: sales@boats.co.uk for more information and to reserve

#### Highlights

- NEW 2024 MODEL
- IN STOCK FOR IMMEDIATE DELIVERY
- 310HP SUPERCHARGED
- SEATS 3 PASSENGERS

#### **General Equipment**

Waterski tow eye

Swim platform