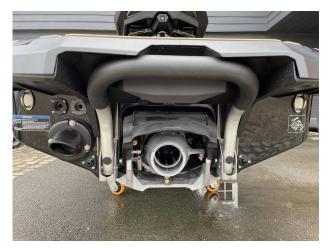

#### Engine(s)

Engine Mfr: Fuel: No of Engines: Engine Power (HP): Drive Type: Fuel Tankage: 1498CC, 4-stroke, DOHC, four valv Petrol 1 300 Jet 80.0