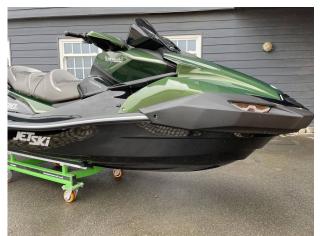

## 2024 Kawasaki Ultra 310LX £23,123 VAT Included

NEW 2024 KAWASAKI 310LX // This stunning machine is presented in the colour combination of Ebony / Metallic Gold Sparkle Deep Green. With the latest technology including: a rear view camera system enabling you to monitor your skier or wakeboarder, a bluetooth soundsystem with four speakers, front running LED lights. Experience the thrill of one of the most powerful supercharged personal watercraft in the PWC industry. The Kawasaki JetSki Ultra 310 series represents the latest generation of the most iconic name in watersports. This flagship platform features premium, class-leading features from nose to tail, including creature comforts for all-day fun on the water. We have suitable trailers in stock for an additional cost. Contact Boats.co.uk on 01702 258885 or email: sales@boats.co.uk for more information and to reserve