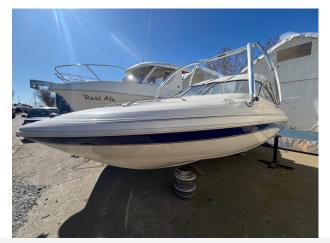

# 1999 Glastron SE199 £11,950 VAT UK TAX paid

FOR SALE; 1999 GLASTRON SE199. Fitted with a Volvo 3.0L petrol engine. This is a sporty cuddy model from Glastron boats. Steeped in sports boat history with a great hull. This is an ideal day boat for summer fun on the water. Fitted with the following specification ; Lines & fenders / Depth Gauge / Integrated platform / Cockpit cover / Cup holders / Speedo / Fuel gauge / Oil temp gauge / Rev counter. For more information on this Glastron SE199 please contact Boats.co.uk on 01702258885or Email Sales@boats.co.uk

#### Highlights

- GLASTRON SE199
- VOLVO 3.0L PETROL ENGINE
- SPORTS BOAT
- AVAILABLE NOW.