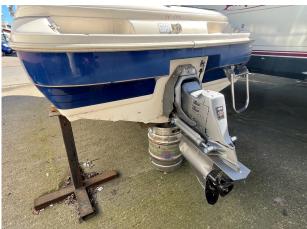

#### Engine(s)

Engine Mfr: Fuel: No of Engines: Engine Power (HP): Drive Type: Volvo 3.0L Petrol 1 130 Sterndrive

5.66 m - 18ft 7in

2.31 m - 7ft 7in

0 kgs