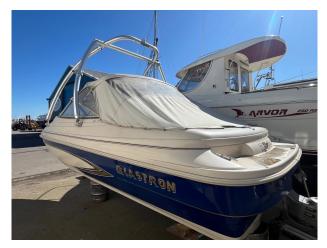

# 1999 Glastron SE199 £11,950 VAT UK TAX paid

FOR SALE; 1999 GLASTRON SE199. Fitted with a Volvo 3.0L petrol engine. This is a sporty cuddy model from Glastron boats. Steeped in sports boat history with a great hull. This is an ideal day boat for summer fun on the water. Fitted with the following specification ; Lines & fenders / Depth Gauge / Integrated platform / Cockpit cover / Cup holders / Speedo / Fuel gauge / Oil temp gauge / Rev counter. For more information on this Glastron SE199 please contact Boats.co.uk on 01702258885or Email Sales@boats.co.uk

#### Highlights

- GLASTRON SE199
- VOLVO 3.0L PETROL ENGINE
- SPORTS BOAT
- AVAILABLE NOW.