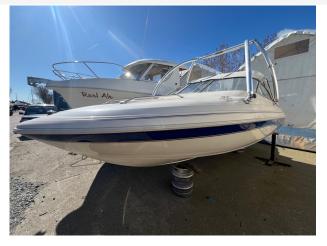

# 1999 Glastron SE199 £11,950 VAT UK TAX paid

FOR SALE; 1999 GLASTRON SE199. Fitted with a Volvo 3.0L petrol engine. This is a sporty cuddy model from Glastron boats. Steeped in sports boat history with a great hull. This is an ideal day boat for summer fun on the water. Fitted with the following specification ; Lines & fenders / Depth Gauge / Integrated platform / Cockpit cover / Cup holders / Speedo / Fuel gauge / Oil temp gauge / Rev counter. For more information on this Glastron SE199 please contact Boats.co.uk on 01702258885or Email Sales@boats.co.uk

#### Highlights

- GLASTRON SE199
- VOLVO 3.0L PETROL ENGINE
- SPORTS BOAT
- AVAILABLE NOW.