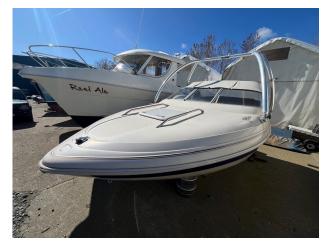

# 1999 Glastron SE199 £11,950 VAT UK TAX paid

FOR SALE; 1999 GLASTRON SE199. Fitted with a Volvo 3.0L petrol engine. This is a sporty cuddy model from Glastron boats. Steeped in sports boat history with a great hull. This is an ideal day boat for summer fun on the water. Fitted with the following specification ; Lines & fenders / Depth Gauge / Integrated platform / Cockpit cover / Cup holders / Speedo / Fuel gauge / Oil temp gauge / Rev counter. For more information on this Glastron SE199 please contact Boats.co.uk on 01702258885or Email Sales@boats.co.uk

#### Highlights

- GLASTRON SE199
- VOLVO 3.0L PETROL ENGINE
- SPORTS BOAT
- AVAILABLE NOW.