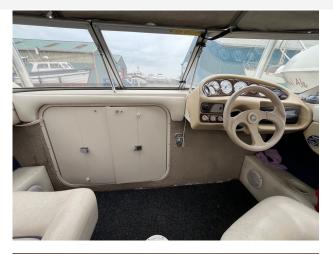

# 1999 Glastron SE199 £11,950 VAT UK TAX paid

FOR SALE; 1999 GLASTRON SE199. Fitted with a Volvo 3.0L petrol engine. This is a sporty cuddy model from Glastron boats. Steeped in sports boat history with a great hull. This is an ideal day boat for summer fun on the water. Fitted with the following specification ; Lines & fenders / Depth Gauge / Integrated platform / Cockpit cover / Cup holders / Speedo / Fuel gauge / Oil temp gauge / Rev counter. For more information on this Glastron SE199 please contact Boats.co.uk on 01702258885or Email Sales@boats.co.uk

## **Navigation Equipment**

Depth instrument

Speed instrument

# **Electrical Equipment**

Battery

Bilge pump

### **General Equipment**

**Bathing platform** 

Cleats

Fuel tankage