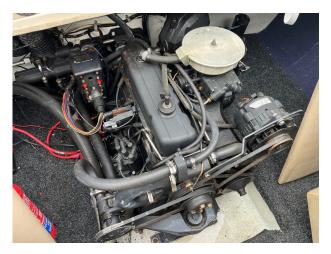

#### Engine(s)

Engine Mfr: Fuel: No of Engines: Engine Power (HP): Drive Type: Volvo 3.0L Petrol 1 130 Sterndrive

5.66 m - 18ft 7in

2.31 m - 7ft 7in

0 kgs