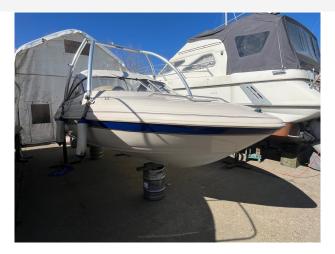

# 1999 Glastron SE199 £11,950 VAT UK TAX paid

FOR SALE; 1999 GLASTRON SE199. Fitted with a Volvo 3.0L petrol engine. This is a sporty cuddy model from Glastron boats. Steeped in sports boat history with a great hull. This is an ideal day boat for summer fun on the water. Fitted with the following specification ; Lines & fenders / Depth Gauge / Integrated platform / Cockpit cover / Cup holders / Speedo / Fuel gauge / Oil temp gauge / Rev counter. For more information on this Glastron SE199 please contact Boats.co.uk on 01702258885or Email Sales@boats.co.uk

#### Highlights

- GLASTRON SE199
- VOLVO 3.0L PETROL ENGINE
- SPORTS BOAT
- AVAILABLE NOW.