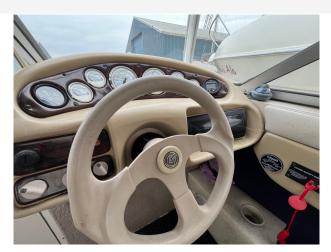

# 1999 Glastron SE199 £11,950 VAT UK TAX paid

FOR SALE; 1999 GLASTRON SE199. Fitted with a Volvo 3.0L petrol engine. This is a sporty cuddy model from Glastron boats. Steeped in sports boat history with a great hull. This is an ideal day boat for summer fun on the water. Fitted with the following specification ; Lines & fenders / Depth Gauge / Integrated platform / Cockpit cover / Cup holders / Speedo / Fuel gauge / Oil temp gauge / Rev counter. For more information on this Glastron SE199 please contact Boats.co.uk on 01702258885or Email Sales@boats.co.uk

## **Navigation Equipment**

Depth instrument

Speed instrument

# **Electrical Equipment**

Battery

Bilge pump