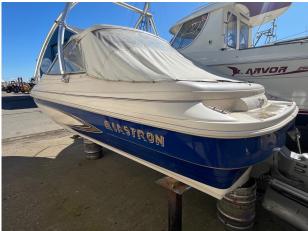

# 1999 Glastron SE199 £11,950 VAT UK TAX paid

FOR SALE; 1999 GLASTRON SE199. Fitted with a Volvo 3.0L petrol engine. This is a sporty cuddy model from Glastron boats. Steeped in sports boat history with a great hull. This is an ideal day boat for summer fun on the water. Fitted with the following specification ; Lines & fenders / Depth Gauge / Integrated platform / Cockpit cover / Cup holders / Speedo / Fuel gauge / Oil temp gauge / Rev counter. For more information on this Glastron SE199 please contact Boats.co.uk on 01702258885or Email Sales@boats.co.uk

#### Highlights

- GLASTRON SE199
- VOLVO 3.0L PETROL ENGINE
- SPORTS BOAT
- AVAILABLE NOW.