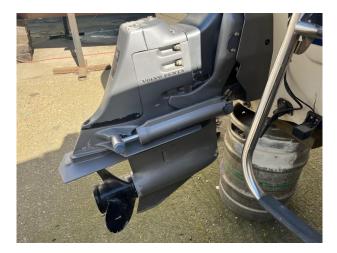

#### Engine(s)

Engine Mfr: Fuel: No of Engines: Engine Power (HP): Drive Type: Volvo 3.0L Petrol 1 130 Sterndrive

5.66 m - 18ft 7in

2.31 m - 7ft 7in

0 kgs