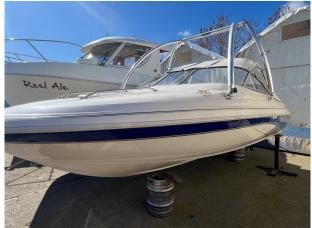

# 1999 Glastron SE199 £11,950 VAT UK TAX paid

FOR SALE; 1999 GLASTRON SE199. Fitted with a Volvo 3.0L petrol engine. This is a sporty cuddy model from Glastron boats. Steeped in sports boat history with a great hull. This is an ideal day boat for summer fun on the water. Fitted with the following specification ; Lines & fenders / Depth Gauge / Integrated platform / Cockpit cover / Cup holders / Speedo / Fuel gauge / Oil temp gauge / Rev counter. For more information on this Glastron SE199 please contact Boats.co.uk on 01702258885or Email Sales@boats.co.uk

#### Highlights

- GLASTRON SE199
- VOLVO 3.0L PETROL ENGINE
- SPORTS BOAT
- AVAILABLE NOW.