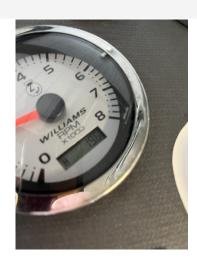

### 2015 Williams Turbo Jet 325 £14,950 VAT UK TAX paid

2015 Williams 325. The Turbojet 325's spacious layout can accommodate four adults and one child in comfort, with stowage in the forward locker and under the central seat. Her hull length promotes a supremely stable platform for safe embarking/disembarking. As with all Turbojets the fuel economy is impressive, giving extended use between refueling for true coastal cruising capability. Features include; Under seat storage // 12v DC Socket // Sealed upholstered seating // Sports boat hull shape // Piped deck drains // Speedometer // RPM Gauge with digital Hour meter // Fuel Gauge // Single Lever Throttle/Shift Control // Stainless Steel Rear Handles // Forward Seat Neoprene/Fabric Grab Handles // Bow U Bolt // Four Lifting Pad-Eyes // Ski Eye // Two Rear Tie Down Points // Automatic Bilge Pump // Bilge Blower // Battery Isolator // Fitted Fuel Tank (42 litres).

# **Navigation Equipment General Equipment Speed instrument** Fire extinguisher **Electrical Equipment Battery** Bilge pump **Disclaimer**

All the information on this advert is correct to the best of our knowledge, but cannot be