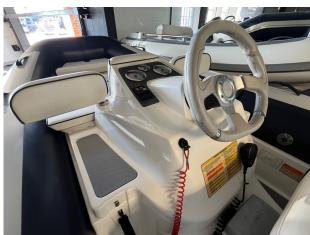

### 2015 Williams Turbo Jet 325 £14,950 VAT UK TAX paid

2015 Williams 325. The Turbojet 325's spacious layout can accommodate four adults and one child in comfort, with stowage in the forward locker and under the central seat. Her hull length promotes a supremely stable platform for safe embarking/disembarking. As with all Turbojets the fuel economy is impressive, giving extended use between refueling for true coastal cruising capability. Features include; Under seat storage // 12v DC Socket // Sealed upholstered seating // Sports boat hull shape // Piped deck drains // Speedometer // RPM Gauge with digital Hour meter // Fuel Gauge // Single Lever Throttle/Shift Control // Stainless Steel Rear Handles // Forward Seat Neoprene/Fabric Grab Handles // Bow U Bolt // Four Lifting Pad-Eyes // Ski Eye // Two Rear Tie Down Points // Automatic Bilge Pump // Bilge Blower // Battery Isolator // Fitted Fuel Tank (42 litres).

Construction

Hull Construction: GRP Sports Hull Type:

Engine(s)

Engine Mfr: Weber Fuel: Petrol No of Engines: Engine Power (HP): 100 Drive Type: Jet Fuel Tankage: 42.0