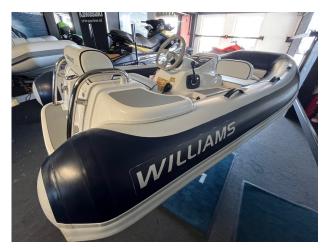

### 2015 Williams Turbo Jet 325 £14,950 VAT UK TAX paid

2015 Williams 325. The Turbojet 325's spacious layout can accommodate four adults and one child in comfort, with stowage in the forward locker and under the central seat. Her hull length promotes a supremely stable platform for safe embarking/disembarking. As with all Turbojets the fuel economy is impressive, giving extended use between refueling for true coastal cruising capability. Features include; Under seat storage // 12v DC Socket // Sealed upholstered seating // Sports boat hull shape // Piped deck drains // Speedometer // RPM Gauge with digital Hour meter // Fuel Gauge // Single Lever Throttle/Shift Control // Stainless Steel Rear Handles // Forward Seat Neoprene/Fabric Grab Handles // Bow U Bolt // Four Lifting Pad-Eyes // Ski Eye // Two Rear Tie Down Points // Automatic Bilge Pump // Bilge Blower // Battery Isolator // Fitted Fuel Tank (42 litres).

#### Highlights

- BLUE TUBE
- WILLIAMS TURBOJET 325
- NICE EXAMPLE
- UK DEALER FOR WILLIAMS JET TENDERS