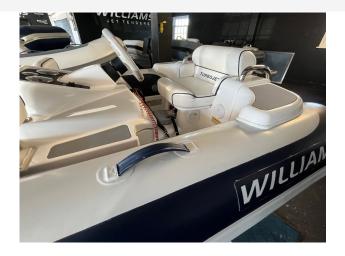

### 2015 Williams Turbo Jet 325 £14,950 VAT UK TAX paid

2015 Williams 325. The Turbojet 325's spacious layout can accommodate four adults and one child in comfort, with stowage in the forward locker and under the central seat. Her hull length promotes a supremely stable platform for safe embarking/disembarking. As with all Turbojets the fuel economy is impressive, giving extended use between refueling for true coastal cruising capability. Features include; Under seat storage // 12v DC Socket // Sealed upholstered seating // Sports boat hull shape // Piped deck drains // Speedometer // RPM Gauge with digital Hour meter // Fuel Gauge // Single Lever Throttle/Shift Control // Stainless Steel Rear Handles // Forward Seat Neoprene/Fabric Grab Handles // Bow U Bolt // Four Lifting Pad-Eyes // Ski Eye // Two Rear Tie Down Points // Automatic Bilge Pump // Bilge Blower // Battery Isolator // Fitted Fuel Tank (42 litres).

#### Highlights

- BLUE TUBE
- WILLIAMS TURBOJET 325
- NICE EXAMPLE
- UK DEALER FOR WILLIAMS JET TENDERS