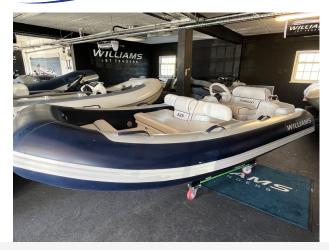

### 2015 Williams Turbo Jet 325 £14,950 VAT UK TAX paid

2015 Williams 325. The Turbojet 325's spacious layout can accommodate four adults and one child in comfort, with stowage in the forward locker and under the central seat. Her hull length promotes a supremely stable platform for safe embarking/disembarking. As with all Turbojets the fuel economy is impressive, giving extended use between refueling for true coastal cruising capability. Features include; Under seat storage // 12v DC Socket // Sealed upholstered seating // Sports boat hull shape // Piped deck drains // Speedometer // RPM Gauge with digital Hour meter // Fuel Gauge // Single Lever Throttle/Shift Control // Stainless Steel Rear Handles // Forward Seat Neoprene/Fabric Grab Handles // Bow U Bolt // Four Lifting Pad-Eyes // Ski Eye // Two Rear Tie Down Points // Automatic Bilge Pump // Bilge Blower // Battery Isolator // Fitted Fuel Tank (42 litres).

#### Highlights

- BLUE TUBE
- WILLIAMS TURBOJET 325
- NICE EXAMPLE
- UK DEALER FOR WILLIAMS JET TENDERS