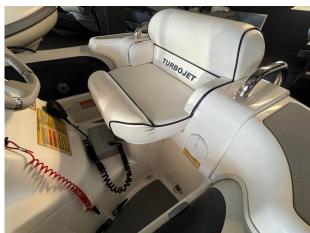

### 2015 Williams Turbo Jet 325 £14,950 VAT UK TAX paid

2015 Williams 325. The Turbojet 325's spacious layout can accommodate four adults and one child in comfort, with stowage in the forward locker and under the central seat. Her hull length promotes a supremely stable platform for safe embarking/disembarking. As with all Turbojets the fuel economy is impressive, giving extended use between refueling for true coastal cruising capability. Features include; Under seat storage // 12v DC Socket // Sealed upholstered seating // Sports boat hull shape // Piped deck drains // Speedometer // RPM Gauge with digital Hour meter // Fuel Gauge // Single Lever Throttle/Shift Control // Stainless Steel Rear Handles // Forward Seat Neoprene/Fabric Grab Handles // Bow U Bolt // Four Lifting Pad-Eyes // Ski Eye // Two Rear Tie Down Points // Automatic Bilge Pump // Bilge Blower // Battery Isolator // Fitted Fuel Tank (42 litres).