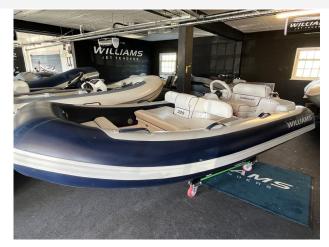

### 2015 Williams Turbo Jet 325 £14,950 VAT UK TAX paid

2015 Williams 325. The Turbojet 325's spacious layout can accommodate four adults and one child in comfort, with stowage in the forward locker and under the central seat. Her hull length promotes a supremely stable platform for safe embarking/disembarking. As with all Turbojets the fuel economy is impressive, giving extended use between refueling for true coastal cruising capability. Features include; Under seat storage // 12v DC Socket // Sealed upholstered seating // Sports boat hull shape // Piped deck drains // Speedometer // RPM Gauge with digital Hour meter // Fuel Gauge // Single Lever Throttle/Shift Control // Stainless Steel Rear Handles // Forward Seat Neoprene/Fabric Grab Handles // Bow U Bolt // Four Lifting Pad-Eyes // Ski Eye // Two Rear Tie Down Points // Automatic Bilge Pump // Bilge Blower // Battery Isolator // Fitted Fuel Tank (42 litres).

#### Highlights

- BLUE TUBE
- WILLIAMS TURBOJET 325
- NICE EXAMPLE
- UK DEALER FOR WILLIAMS JET TENDERS