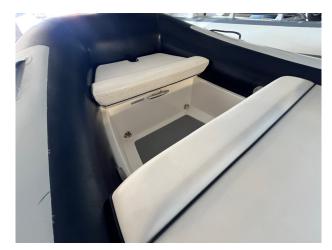

### 2015 Williams Turbo Jet 325 £14,950 VAT UK TAX paid

2015 Williams 325. The Turbojet 325's spacious layout can accommodate four adults and one child in comfort, with stowage in the forward locker and under the central seat. Her hull length promotes a supremely stable platform for safe embarking/disembarking. As with all Turbojets the fuel economy is impressive, giving extended use between refueling for true coastal cruising capability. Features include; Under seat storage // 12v DC Socket // Sealed upholstered seating // Sports boat hull shape // Piped deck drains // Speedometer // RPM Gauge with digital Hour meter // Fuel Gauge // Single Lever Throttle/Shift Control // Stainless Steel Rear Handles // Forward Seat Neoprene/Fabric Grab Handles // Bow U Bolt // Four Lifting Pad-Eyes // Ski Eye // Two Rear Tie Down Points // Automatic Bilge Pump // Bilge Blower // Battery Isolator // Fitted Fuel Tank (42 litres).