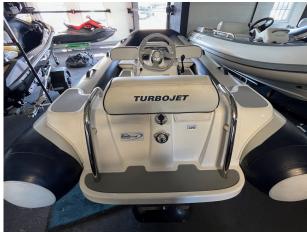

### 2015 Williams Turbo Jet 325 £14,950 VAT UK TAX paid

2015 Williams 325. The Turbojet 325's spacious layout can accommodate four adults and one child in comfort, with stowage in the forward locker and under the central seat. Her hull length promotes a supremely stable platform for safe embarking/disembarking. As with all Turbojets the fuel economy is impressive, giving extended use between refueling for true coastal cruising capability. Features include; Under seat storage // 12v DC Socket // Sealed upholstered seating // Sports boat hull shape // Piped deck drains // Speedometer // RPM Gauge with digital Hour meter // Fuel Gauge // Single Lever Throttle/Shift Control // Stainless Steel Rear Handles // Forward Seat Neoprene/Fabric Grab Handles // Bow U Bolt // Four Lifting Pad-Eyes // Ski Eye // Two Rear Tie Down Points // Automatic Bilge Pump // Bilge Blower // Battery Isolator // Fitted Fuel Tank (42 litres).

#### Highlights

- BLUE TUBE
- WILLIAMS TURBOJET 325
- NICE EXAMPLE
- UK DEALER FOR WILLIAMS JET TENDERS