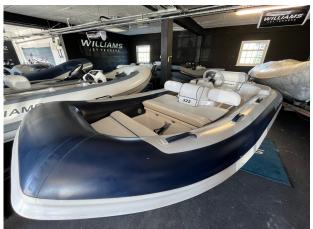

### 2015 Williams Turbo Jet 325 £14,950 VAT UK TAX paid

2015 Williams 325. The Turbojet 325's spacious layout can accommodate four adults and one child in comfort, with stowage in the forward locker and under the central seat. Her hull length promotes a supremely stable platform for safe embarking/disembarking. As with all Turbojets the fuel economy is impressive, giving extended use between refueling for true coastal cruising capability. Features include; Under seat storage // 12v DC Socket // Sealed upholstered seating // Sports boat hull shape // Piped deck drains // Speedometer // RPM Gauge with digital Hour meter // Fuel Gauge // Single Lever Throttle/Shift Control // Stainless Steel Rear Handles // Forward Seat Neoprene/Fabric Grab Handles // Bow U Bolt // Four Lifting Pad-Eyes // Ski Eye // Two Rear Tie Down Points // Automatic Bilge Pump // Bilge Blower // Battery Isolator // Fitted Fuel Tank (42 litres).

#### Highlights

- BLUE TUBE
- WILLIAMS TURBOJET 325
- NICE EXAMPLE
- UK DEALER FOR WILLIAMS JET TENDERS