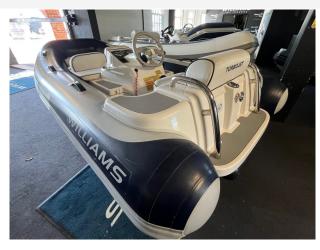

### 2015 Williams Turbo Jet 325 £14,950 VAT UK TAX paid

2015 Williams 325. The Turbojet 325's spacious layout can accommodate four adults and one child in comfort, with stowage in the forward locker and under the central seat. Her hull length promotes a supremely stable platform for safe embarking/disembarking. As with all Turbojets the fuel economy is impressive, giving extended use between refueling for true coastal cruising capability. Features include; Under seat storage // 12v DC Socket // Sealed upholstered seating // Sports boat hull shape // Piped deck drains // Speedometer // RPM Gauge with digital Hour meter // Fuel Gauge // Single Lever Throttle/Shift Control // Stainless Steel Rear Handles // Forward Seat Neoprene/Fabric Grab Handles // Bow U Bolt // Four Lifting Pad-Eyes // Ski Eye // Two Rear Tie Down Points // Automatic Bilge Pump // Bilge Blower // Battery Isolator // Fitted Fuel Tank (42 litres).

#### Highlights

- BLUE TUBE
- WILLIAMS TURBOJET 325
- NICE EXAMPLE
- UK DEALER FOR WILLIAMS JET TENDERS