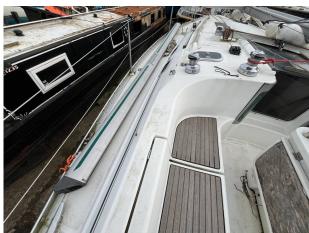

#### Beneteau Oceanis 351 £16,950 VAT UK TAX paid

Beneteau Oceanis 351 (Project Boat). This Beneteau has damage to the rudder & keel matrix which requires a professional repair. We believe its a mid 1990's build and this particular example is desirable three-cabin layout version with accommodations for over six people. It features a forward cabin with a double berth, a spacious saloon with a linear galley and dining area, a heads compartment.

The damage was caused by high winds and the Yacht ran aground. The Yachts mast, boom, rigging & sails (main & genoa needs checking top confirm) are all included and on appearance are good but are supplied with the vessel and unchecked. The interior upon first impression is in good condition and all electrics are untested. The Yanmar diesel engine is working fine and will give good service.

## Images