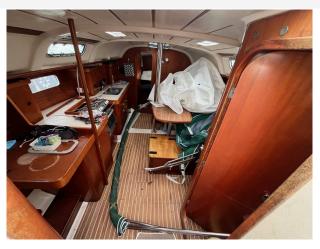

#### Beneteau Oceanis 351 £16,950 VAT UK TAX paid

Beneteau Oceanis 351 (Project Boat). This Beneteau has damage to the rudder & keel matrix which requires a professional repair. We believe its a mid 1990's build and this particular example is desirable three-cabin layout version with accommodations for over six people. It features a forward cabin with a double berth, a spacious saloon with a linear galley and dining area, a heads compartment.

The damage was caused by high winds and the Yacht ran aground. The Yachts mast, boom, rigging & sails (main & genoa needs checking top confirm) are all included and on appearance are good but are supplied with the vessel and unchecked. The interior upon first impression is in good condition and all electrics are untested. The Yanmar diesel engine is working fine and will give good service.