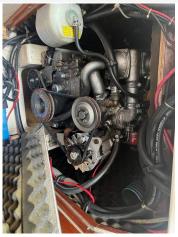

The damage was caused by high winds and the Yacht ran aground. The Yachts mast, boom, rigging & sails (main & genoa needs checking top confirm) are all included and on appearance are good but are supplied with the vessel and unchecked. The interior upon first impression is in good condition and all electrics are untested. The Yanmar diesel engine is working fine and will give good service.