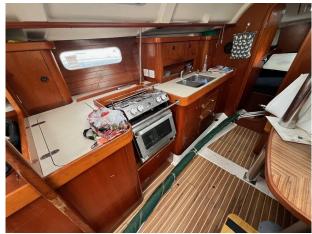

#### Beneteau Oceanis 351 £16,950 VAT UK TAX paid

Beneteau Oceanis 351 (Project Boat). This Beneteau has damage to the rudder & keel matrix which requires a professional repair. We believe its a mid 1990's build and this particular example is desirable three-cabin layout version with accommodations for over six people. It features a forward cabin with a double berth, a spacious saloon with a linear galley and dining area, a heads compartment.

The damage was caused by high winds and the Yacht ran aground. The Yachts mast, boom, rigging & sails (main & genoa needs checking top confirm) are all included and on appearance are good but are supplied with the vessel and unchecked. The interior upon first impression is in good condition and all electrics are untested. The Yanmar diesel engine is working fine and will give good service.