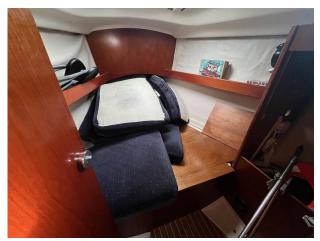

#### Beneteau Oceanis 351 £16,950 VAT UK TAX paid

Beneteau Oceanis 351 (Project Boat). This Beneteau has damage to the rudder & keel matrix which requires a professional repair. We believe its a mid 1990's build and this particular example is desirable three-cabin layout version with accommodations for over six people. It features a forward cabin with a double berth, a spacious saloon with a linear galley and dining area, a heads compartment.