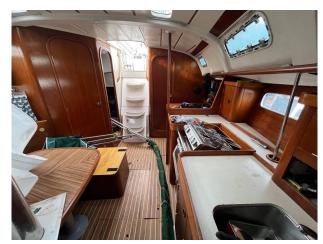

#### Beneteau Oceanis 351 £16,950 VAT UK TAX paid

Beneteau Oceanis 351 (Project Boat). This Beneteau has damage to the rudder & keel matrix which requires a professional repair. We believe its a mid 1990's build and this particular example is desirable three-cabin layout version with accommodations for over six people. It features a forward cabin with a double berth, a spacious saloon with a linear galley and dining area, a heads compartment.

The damage was caused by high winds and the Yacht ran aground. The Yachts mast, boom, rigging & sails (main & genoa needs checking top confirm) are all included and on appearance are good but are supplied with the vessel and unchecked. The interior upon first impression is in good condition and all electrics are untested. The Yanmar diesel engine is working fine and will give good service.