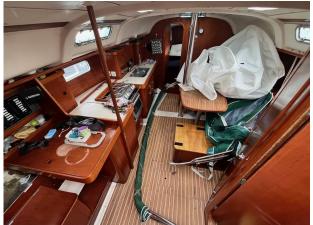

The damage was caused by high winds and the Yacht ran aground. The Yachts mast, boom, rigging & sails (main & genoa needs checking top confirm) are all included and on appearance are good but are supplied with the vessel and unchecked. The interior upon first impression is in good condition and all electrics are untested. The Yanmar diesel engine is working fine and will give good service.