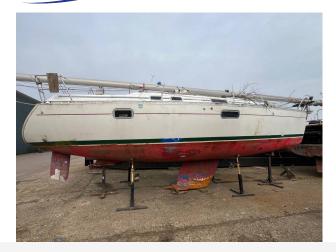

#### Beneteau Oceanis 351 £16,950 VAT UK TAX paid

Beneteau Oceanis 351 (Project Boat). This Beneteau has damage to the rudder & keel matrix which requires a professional repair. We believe its a mid 1990's build and this particular example is desirable three-cabin layout version with accommodations for over six people. It features a forward cabin with a double berth, a spacious saloon with a linear galley and dining area, a heads compartment.

The damage was caused by high winds and the Yacht ran aground. The Yachts mast, boom, rigging & sails (main & genoa needs checking top confirm) are all included and on appearance are good but are supplied with the vessel and unchecked. The interior upon first impression is in good condition and all electrics are untested. The Yanmar diesel engine is working fine and will give good service.

This is a Project Yacht and is available at a fraction of the cost of a ready to go boat. If you are seriously interested there is a lot to like about this Beneteau project and it will not take much to get it back on the water. If you have the skill set to take on this project then on-site viewings are encouraged. The Yacht must leave the marina when sold and we can help with transport quotations. For more information or to arrange a viewing please contact Darren on 07717201688.