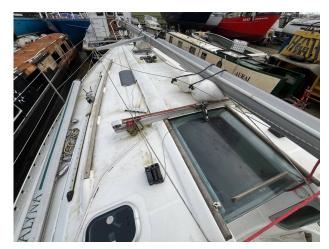

The damage was caused by high winds and the Yacht ran aground. The Yachts mast, boom, rigging & sails (main & genoa needs checking top confirm) are all included and on appearance are good but are supplied with the vessel and unchecked. The interior upon first impression is in good condition and all electrics are untested. The Yanmar diesel engine is working fine and will give good service.