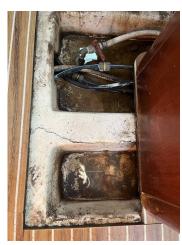

#### Beneteau Oceanis 351 £16,950 VAT UK TAX paid

Beneteau Oceanis 351 (Project Boat). This Beneteau has damage to the rudder & keel matrix which requires a professional repair. We believe its a mid 1990's build and this particular example is desirable three-cabin layout version with accommodations for over six people. It features a forward cabin with a double berth, a spacious saloon with a linear galley and dining area, a heads compartment.

The damage was caused by high winds and the Yacht ran aground. The Yachts mast, boom, rigging & sails (main & genoa needs checking top confirm) are all included and on appearance are good but are supplied with the vessel and unchecked. The interior upon first impression is in good condition and all electrics are untested. The Yanmar diesel engine is working fine and will give good service.