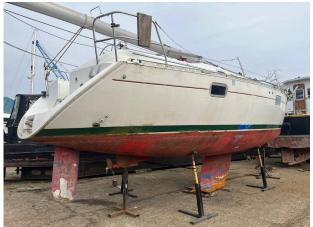

#### Beneteau Oceanis 351 £16,950 VAT UK TAX paid

Beneteau Oceanis 351 (Project Boat). This Beneteau has damage to the rudder & keel matrix which requires a professional repair. We believe its a mid 1990's build and this particular example is desirable three-cabin layout version with accommodations for over six people. It features a forward cabin with a double berth, a spacious saloon with a linear galley and dining area, a heads compartment.

The damage was caused by high winds and the Yacht ran aground. The Yachts mast, boom, rigging & sails (main & genoa needs checking top confirm) are all included and on appearance are good but are supplied with the vessel and unchecked. The interior upon first impression is in good condition and all electrics are untested. The Yanmar diesel engine is working fine and will give good service.

This is a Project Yacht and is available at a fraction of the cost of a ready to go boat. If you are seriously interested there is a lot to like about this Beneteau project and it will not take much to get it back on the water. If you have the skill set to take on this project then on-site viewings are encouraged. The Yacht must leave the marina when sold and we can help with transport quotations. For more information or to arrange a viewing please contact Darren on 07717201688.