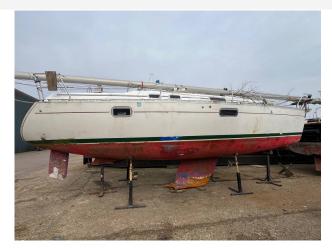

#### Beneteau Oceanis 351 £16,950 VAT UK TAX paid

Beneteau Oceanis 351 (Project Boat). This Beneteau has damage to the rudder & keel matrix which requires a professional repair. We believe its a mid 1990's build and this particular example is desirable three-cabin layout version with accommodations for over six people. It features a forward cabin with a double berth, a spacious saloon with a linear galley and dining area, a heads compartment.

The damage was caused by high winds and the Yacht ran aground. The Yachts mast, boom, rigging & sails (main & genoa needs checking top confirm) are all included and on appearance are good but are supplied with the vessel and unchecked. The interior upon first impression is in good condition and all electrics are untested. The Yanmar diesel engine is working fine and will give good service.

This is a Project Yacht and is available at a fraction of the cost of a ready to go boat. If you are seriously interested there is a lot to like about this Beneteau project and it will not take much to get it back on the water. If you have the skill set to take on this project then on-site viewings are encouraged. The Yacht must leave the marina when sold and we can help with transport quotations. For more information or to arrange a viewing please contact Darren on 07717201688.