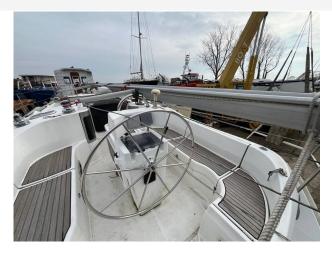

#### Beneteau Oceanis 351 £16,950 VAT UK TAX paid

Beneteau Oceanis 351 (Project Boat). This Beneteau has damage to the rudder & keel matrix which requires a professional repair. We believe its a mid 1990's build and this particular example is desirable three-cabin layout version with accommodations for over six people. It features a forward cabin with a double berth, a spacious saloon with a linear galley and dining area, a heads compartment.

The damage was caused by high winds and the Yacht ran aground. The Yachts mast, boom, rigging & sails (main & genoa needs checking top confirm) are all included and on appearance are good but are supplied with the vessel and unchecked. The interior upon first impression is in good condition and all electrics are untested. The Yanmar diesel engine is working fine and will give good service.