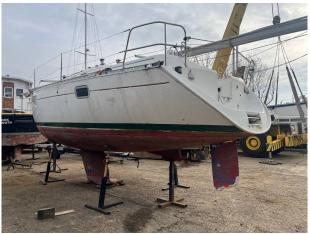

#### Beneteau Oceanis 351 £16,950 VAT UK TAX paid

Beneteau Oceanis 351 (Project Boat). This Beneteau has damage to the rudder & keel matrix which requires a professional repair. We believe its a mid 1990's build and this particular example is desirable three-cabin layout version with accommodations for over six people. It features a forward cabin with a double berth, a spacious saloon with a linear galley and dining area, a heads compartment.

The damage was caused by high winds and the Yacht ran aground. The Yachts mast, boom, rigging & sails (main & genoa needs checking top confirm) are all included and on appearance are good but are supplied with the vessel and unchecked. The interior upon first impression is in good condition and all electrics are untested. The Yanmar diesel engine is working fine and will give good service.

## Images