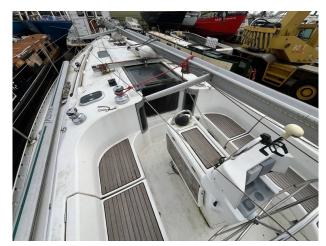

#### Beneteau Oceanis 351 £16,950 VAT UK TAX paid

Beneteau Oceanis 351 (Project Boat). This Beneteau has damage to the rudder & keel matrix which requires a professional repair. We believe its a mid 1990's build and this particular example is desirable three-cabin layout version with accommodations for over six people. It features a forward cabin with a double berth, a spacious saloon with a linear galley and dining area, a heads compartment.

The damage was caused by high winds and the Yacht ran aground. The Yachts mast, boom, rigging & sails (main & genoa needs checking top confirm) are all included and on appearance are good but are supplied with the vessel and unchecked. The interior upon first impression is in good condition and all electrics are untested. The Yanmar diesel engine is working fine and will give good service.

## Images