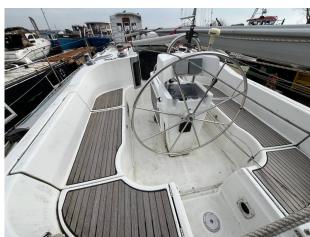

#### Beneteau Oceanis 351 £16,950 VAT UK TAX paid

Beneteau Oceanis 351 (Project Boat). This Beneteau has damage to the rudder & keel matrix which requires a professional repair. We believe its a mid 1990's build and this particular example is desirable three-cabin layout version with accommodations for over six people. It features a forward cabin with a double berth, a spacious saloon with a linear galley and dining area, a heads compartment.

The damage was caused by high winds and the Yacht ran aground. The Yachts mast, boom, rigging & sails (main & genoa needs checking top confirm) are all included and on appearance are good but are supplied with the vessel and unchecked. The interior upon first impression is in good condition and all electrics are untested. The Yanmar diesel engine is working fine and will give good service.