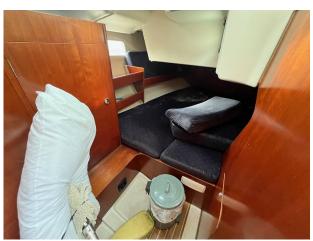

#### Beneteau Oceanis 351 £16,950 VAT UK TAX paid

Beneteau Oceanis 351 (Project Boat). This Beneteau has damage to the rudder & keel matrix which requires a professional repair. We believe its a mid 1990's build and this particular example is desirable three-cabin layout version with accommodations for over six people. It features a forward cabin with a double berth, a spacious saloon with a linear galley and dining area, a heads compartment.

The damage was caused by high winds and the Yacht ran aground. The Yachts mast, boom, rigging & sails (main & genoa needs checking top confirm) are all included and on appearance are good but are supplied with the vessel and unchecked. The interior upon first impression is in good condition and all electrics are untested. The Yanmar diesel engine is working fine and will give good service.