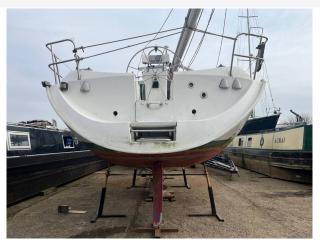

#### Beneteau Oceanis 351 £16,950 VAT UK TAX paid

Beneteau Oceanis 351 (Project Boat). This Beneteau has damage to the rudder & keel matrix which requires a professional repair. We believe its a mid 1990's build and this particular example is desirable three-cabin layout version with accommodations for over six people. It features a forward cabin with a double berth, a spacious saloon with a linear galley and dining area, a heads compartment.

The damage was caused by high winds and the Yacht ran aground. The Yachts mast, boom, rigging & sails (main & genoa needs checking top confirm) are all included and on appearance are good but are supplied with the vessel and unchecked. The interior upon first impression is in good condition and all electrics are untested. The Yanmar diesel engine is working fine and will give good service.

## Images