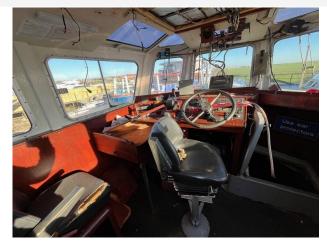

The steel hull construction and typical pilot vessel features such as the fendering, functional MoB transom door, lifting davit, hydraulic bow thruster made it ideally suited to many commercial roles. The vessel also has very good pushing capability due to its design. It was an MCA Coded to Cat. 3 vessel.

Specifications

Vessel name: Syd Hook

Condition: Good Vessel type: Pilot Boat Designer: Camarc Ltd Builder: Croft Marine Constructed: 1992 No. of engines: 1

Engine model: Cummins NT855 (Engine Seized)

Engine power: 280
Fuel type: Diesel
Drive type: Shaft drive
Cruising Speed: 6 Knots
Maximum Speed: 8 Knots
Nominal length: 11.74m
Length over all: 11.99m
Length at waterline: 11.00m