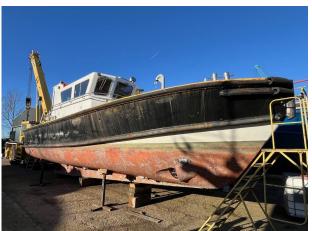

### 1992 Camarc Ltd Design / Croft Marine £14,950 VAT UK TAX paid

Camarc Ltd Design/Croft Marine Built Pilot Boat. This particular vessel is from a one-off Pilot House design suited to diving/survey work. the Cummins NT855 with a MG507 Twin Disc gear box is included however it is seized. This engine has been removed from the boat but it will be supplied with the vessel in parts.

The steel hull construction and typical pilot vessel features such as the fendering, functional MoB transom door, lifting davit, hydraulic bow thruster made it ideally suited to many commercial roles. The vessel also has very good pushing capability due to its design. It was an MCA Coded to Cat. 3 vessel.

Specifications

Vessel name: Syd Hook

Condition: Good Vessel type: Pilot Boat Designer: Camarc Ltd Builder: Croft Marine Constructed: 1992 No. of engines: 1

Engine model: Cummins NT855 (Engine Seized)

Engine power: 280
Fuel type: Diesel
Drive type: Shaft drive
Cruising Speed: 6 Knots
Maximum Speed: 8 Knots
Nominal length: 11.74m
Length over all: 11.99m
Length at waterline: 11.00m