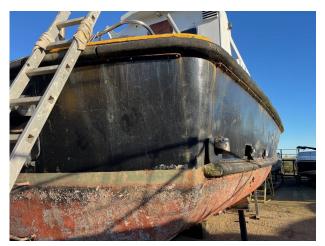

### 1992 Camarc Ltd Design / Croft Marine £14,950 VAT UK TAX paid

Camarc Ltd Design/Croft Marine Built Pilot Boat. This particular vessel is from a one-off Pilot House design suited to diving/survey work. the Cummins NT855 with a MG507 Twin Disc gear box is included however it is seized. This engine has been removed from the boat but it will be supplied with the vessel in parts.

The steel hull construction and typical pilot vessel features such as the fendering, functional MoB transom door, lifting davit, hydraulic bow thruster made it ideally suited to many commercial roles. The vessel also has very good pushing capability due to its design. It was an MCA Coded to Cat. 3 vessel.

Specifications

Vessel name: Syd Hook

Condition: Good Vessel type: Pilot Boat Designer: Camarc Ltd Builder: Croft Marine Constructed: 1992 No. of engines: 1

Engine model: Cummins NT855 (Engine Seized)

Engine power: 280
Fuel type: Diesel
Drive type: Shaft drive
Cruising Speed: 6 Knots
Maximum Speed: 8 Knots
Nominal length: 11.74m
Length over all: 11.99m
Length at waterline: 11.00m