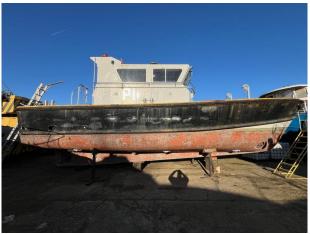

### 1992 Camarc Ltd Design / Croft Marine £14,950 VAT UK TAX paid

Camarc Ltd Design/Croft Marine Built Pilot Boat. This particular vessel is from a one-off Pilot House design suited to diving/survey work. the Cummins NT855 with a MG507 Twin Disc gear box is included however it is seized. This engine has been removed from the boat but it will be supplied with the vessel in parts.

The steel hull construction and typical pilot vessel features such as the fendering, functional MoB transom door, lifting davit, hydraulic bow thruster made it ideally suited to many commercial roles. The vessel also has very good pushing capability due to its design. It was an MCA Coded to Cat. 3 vessel.

Specifications

Vessel name: Syd Hook

Condition: Good Vessel type: Pilot Boat Designer: Camarc Ltd Builder: Croft Marine Constructed: 1992 No. of engines: 1

Engine model: Cummins NT855 (Engine Seized)

Engine power: 280
Fuel type: Diesel
Drive type: Shaft drive
Cruising Speed: 6 Knots
Maximum Speed: 8 Knots
Nominal length: 11.74m
Length over all: 11.99m
Length at waterline: 11.00m