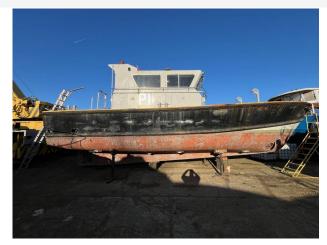

### 1992 Camarc Ltd Design / Croft Marine £14,950 VAT UK TAX paid

Camarc Ltd Design/Croft Marine Built Pilot Boat. This particular vessel is from a one-off Pilot House design suited to diving/survey work. the Cummins NT855 with a MG507 Twin Disc gear box is included however it is seized. This engine has been removed from the boat but it will be supplied with the vessel in parts.

The steel hull construction and typical pilot vessel features such as the fendering, functional MoB transom door, lifting davit, hydraulic bow thruster made it ideally suited to many commercial roles. The vessel also has very good pushing capability due to its design. It was an MCA Coded to Cat. 3 vessel.

Specifications

Vessel name: Syd Hook

Condition: Good Vessel type: Pilot Boat Designer: Camarc Ltd Builder: Croft Marine Constructed: 1992 No. of engines: 1

Engine model: Cummins NT855 (Engine Seized)

Engine power: 280
Fuel type: Diesel
Drive type: Shaft drive
Cruising Speed: 6 Knots
Maximum Speed: 8 Knots
Nominal length: 11.74m
Length over all: 11.99m
Length at waterline: 11.00m