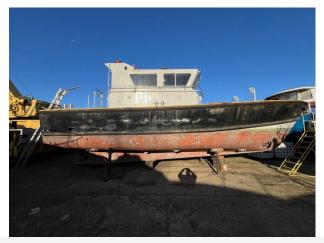

### 1992 Camarc Ltd Design / Croft Marine £14,950 VAT UK TAX paid

Camarc Ltd Design/Croft Marine Built Pilot Boat. This particular vessel is from a one-off Pilot House design suited to diving/survey work. the Cummins NT855 with a MG507 Twin Disc gear box is included however it is seized. This engine has been removed from the boat but it will be supplied with the vessel in parts.

The steel hull construction and typical pilot vessel features such as the fendering, functional MoB transom door, lifting davit, hydraulic bow thruster made it ideally suited to many commercial roles. The vessel also has very good pushing capability due to its design. It was an MCA Coded to Cat. 3 vessel.

Specifications

Vessel name: Syd Hook

Condition: Good Vessel type: Pilot Boat Designer: Camarc Ltd Builder: Croft Marine Constructed: 1992 No. of engines: 1

Engine model: Cummins NT855 (Engine Seized)

Engine power: 280
Fuel type: Diesel
Drive type: Shaft drive
Cruising Speed: 6 Knots
Maximum Speed: 8 Knots
Nominal length: 11.74m
Length over all: 11.99m
Length at waterline: 11.00m