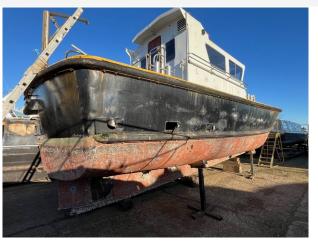

### 1992 Camarc Ltd Design / Croft Marine £14,950 VAT UK TAX paid

Camarc Ltd Design/Croft Marine Built Pilot Boat. This particular vessel is from a one-off Pilot House design suited to diving/survey work. the Cummins NT855 with a MG507 Twin Disc gear box is included however it is seized. This engine has been removed from the boat but it will be supplied with the vessel in parts.

The steel hull construction and typical pilot vessel features such as the fendering, functional MoB transom door, lifting davit, hydraulic bow thruster made it ideally suited to many commercial roles. The vessel also has very good pushing capability due to its design. It was an MCA Coded to Cat. 3 vessel.

Specifications

Vessel name: Syd Hook

Condition: Good Vessel type: Pilot Boat Designer: Camarc Ltd Builder: Croft Marine Constructed: 1992 No. of engines: 1

Engine model: Cummins NT855 (Engine Seized)

Engine power: 280
Fuel type: Diesel
Drive type: Shaft drive
Cruising Speed: 6 Knots
Maximum Speed: 8 Knots
Nominal length: 11.74m
Length over all: 11.99m
Length at waterline: 11.00m