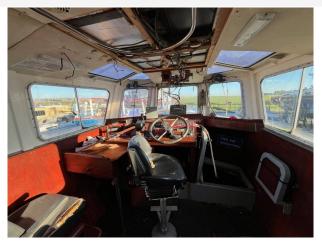

The steel hull construction and typical pilot vessel features such as the fendering, functional MoB transom door, lifting davit, hydraulic bow thruster made it ideally suited to many commercial roles. The vessel also has very good pushing capability due to its design. It was an MCA Coded to Cat. 3 vessel.

Specifications

Vessel name: Syd Hook

Condition: Good Vessel type: Pilot Boat Designer: Camarc Ltd Builder: Croft Marine Constructed: 1992 No. of engines: 1

Engine model: Cummins NT855 (Engine Seized)

Engine power: 280
Fuel type: Diesel
Drive type: Shaft drive
Cruising Speed: 6 Knots
Maximum Speed: 8 Knots
Nominal length: 11.74m
Length over all: 11.99m
Length at waterline: 11.00m