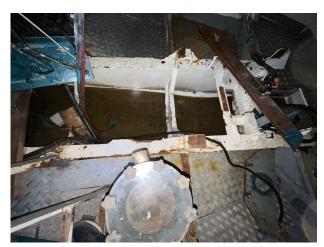

### 1992 Camarc Ltd Design / Croft Marine £14,950 VAT UK TAX paid

Camarc Ltd Design/Croft Marine Built Pilot Boat. This particular vessel is from a one-off Pilot House design suited to diving/survey work. the Cummins NT855 with a MG507 Twin Disc gear box is included however it is seized. This engine has been removed from the boat but it will be supplied with the vessel in parts.

The steel hull construction and typical pilot vessel features such as the fendering, functional MoB transom door, lifting davit, hydraulic bow thruster made it ideally suited to many commercial roles. The vessel also has very good pushing capability due to its design. It was an MCA Coded to Cat. 3 vessel.