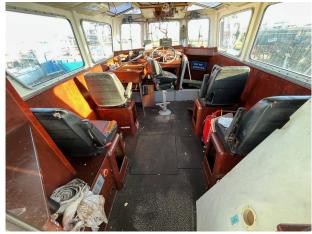

The steel hull construction and typical pilot vessel features such as the fendering, functional MoB transom door, lifting davit, hydraulic bow thruster made it ideally suited to many commercial roles. The vessel also has very good pushing capability due to its design. It was an MCA Coded to Cat. 3 vessel.

Specifications

Vessel name: Syd Hook

Condition: Good Vessel type: Pilot Boat Designer: Camarc Ltd Builder: Croft Marine Constructed: 1992 No. of engines: 1

Engine model: Cummins NT855 (Engine Seized)

Engine power: 280
Fuel type: Diesel
Drive type: Shaft drive
Cruising Speed: 6 Knots
Maximum Speed: 8 Knots
Nominal length: 11.74m
Length over all: 11.99m
Length at waterline: 11.00m