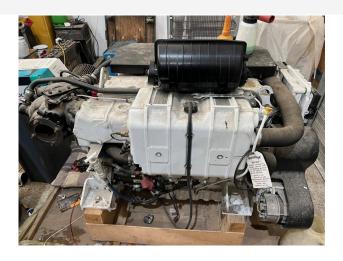

### 1992 Camarc Ltd Design / Croft Marine £14,950 VAT UK TAX paid

Camarc Ltd Design/Croft Marine Built Pilot Boat. This particular vessel is from a one-off Pilot House design suited to diving/survey work. the Cummins NT855 with a MG507 Twin Disc gear box is included however it is seized. This engine has been removed from the boat but it will be supplied with the vessel in parts.

We do have a used 2020 Caterpillar C7.1 (350HP) diesel engine with approx 20 hours use that could be used if required. We will sell the boat as is or with the option of the Cat engine. Speak to us about your requirements.

Specifications

Vessel name: Syd Hook

Condition: Good Vessel type: Pilot Boat Designer: Camarc Ltd Builder: Croft Marine Constructed: 1992 No. of engines: 1

Engine model: Cummins NT855 (Engine Seized)

Engine power: 280
Fuel type: Diesel
Drive type: Shaft drive
Cruising Speed: 6 Knots
Maximum Speed: 8 Knots
Nominal length: 11.74m
Length over all: 11.99m
Length at waterline: 11.00m