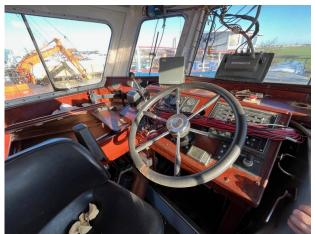

The steel hull construction and typical pilot vessel features such as the fendering, functional MoB transom door, lifting davit, hydraulic bow thruster made it ideally suited to many commercial roles. The vessel also has very good pushing capability due to its design. It was an MCA Coded to Cat. 3 vessel.

Specifications

Vessel name: Syd Hook

Condition: Good Vessel type: Pilot Boat Designer: Camarc Ltd Builder: Croft Marine Constructed: 1992 No. of engines: 1

Engine model: Cummins NT855 (Engine Seized)

Engine power: 280
Fuel type: Diesel
Drive type: Shaft drive
Cruising Speed: 6 Knots
Maximum Speed: 8 Knots
Nominal length: 11.74m
Length over all: 11.99m
Length at waterline: 11.00m