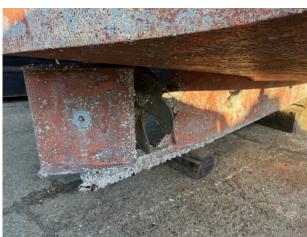

### 1992 Camarc Ltd Design / Croft Marine £14,950 VAT UK TAX paid

Camarc Ltd Design/Croft Marine Built Pilot Boat. This particular vessel is from a one-off Pilot House design suited to diving/survey work. the Cummins NT855 with a MG507 Twin Disc gear box is included however it is seized. This engine has been removed from the boat but it will be supplied with the vessel in parts.

The steel hull construction and typical pilot vessel features such as the fendering, functional MoB transom door, lifting davit, hydraulic bow thruster made it ideally suited to many commercial roles. The vessel also has very good pushing capability due to its design. It was an MCA Coded to Cat. 3 vessel.

Specifications

Vessel name: Syd Hook

Condition: Good Vessel type: Pilot Boat Designer: Camarc Ltd Builder: Croft Marine Constructed: 1992 No. of engines: 1

Engine model: Cummins NT855 (Engine Seized)

Engine power: 280
Fuel type: Diesel
Drive type: Shaft drive
Cruising Speed: 6 Knots
Maximum Speed: 8 Knots
Nominal length: 11.74m
Length over all: 11.99m
Length at waterline: 11.00m