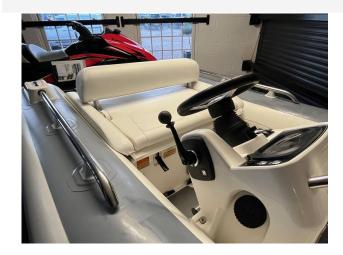

# 2018 Williams Sportjet 345 £26,950 VAT UK TAX paid

2018 Williams 345 Sport Jet, powered by a Rotax Ace 903 3-cylinder 90HP engine. This model features an elegant White & Grey Hypolon Tube and an overall cover, ensuring both style and protection.

Key Features:

Engine: BRP Rotax Ace 903 3-cylinder 90HP Capacity: Seats up to five adults comfortably Design: Optimized for 16m+/52ft+ motor yachts Performance: High stability sports hull for an

exceptional experience

#### Highlights

- Rotax Ace 903 3 cylinder 90HP Engine
- White & Grey Tubes
- · White upholstery
- Williams UK dealer