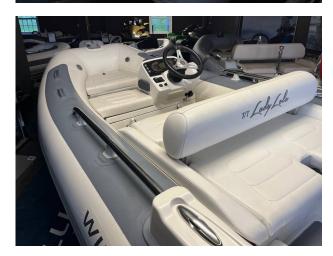

# 2018 Williams Sportjet 345 £26,950 VAT UK TAX paid

2018 Williams 345 Sport Jet, powered by a Rotax Ace 903 3-cylinder 90HP engine. This model features an elegant White & Grey Hypolon Tube and an overall cover, ensuring both style and protection.

Key Features:

Engine: BRP Rotax Ace 903 3-cylinder 90HP Capacity: Seats up to five adults comfortably Design: Optimized for 16m+/52ft+ motor yachts Performance: High stability sports hull for an

exceptional experience

#### Highlights

- Rotax Ace 903 3 cylinder 90HP Engine
- White & Grey Tubes
- · White upholstery
- Williams UK dealer