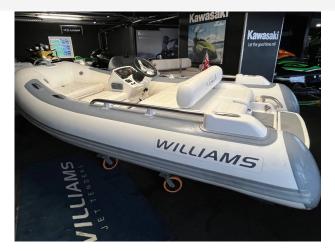

# 2018 Williams Sportjet 345 £26,950 VAT UK TAX paid

2018 Williams 345 Sport Jet, powered by a Rotax Ace 903 3-cylinder 90HP engine. This model features an elegant White & Grey Hypolon Tube and an overall cover, ensuring both style and protection.

Key Features:

Engine: BRP Rotax Ace 903 3-cylinder 90HP Capacity: Seats up to five adults comfortably Design: Optimized for 16m+/52ft+ motor yachts Performance: High stability sports hull for an

exceptional experience

#### Highlights

- Rotax Ace 903 3 cylinder 90HP Engine
- White & Grey Tubes
- · White upholstery
- Williams UK dealer