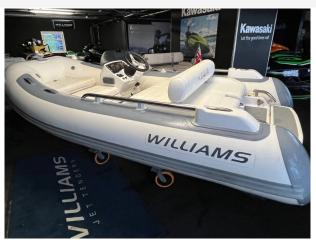

# 2018 Williams Sportjet 345 £26,950 VAT UK TAX paid

2018 Williams 345 Sport Jet, powered by a Rotax Ace 903 3-cylinder 90HP engine. This model features an elegant White & Grey Hypolon Tube and an overall cover, ensuring both style and protection.

#### Highlights

- Rotax Ace 903 3 cylinder 90HP Engine
- White & Grey Tubes
- · White upholstery
- Williams UK dealer