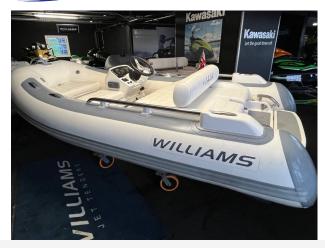

# 2018 Williams Sportjet 345 £26,950 VAT UK TAX paid

2018 Williams 345 Sport Jet, powered by a Rotax Ace 903 3-cylinder 90HP engine. This model features an elegant White & Grey Hypolon Tube and an overall cover, ensuring both style and protection.

Key Features:

Engine: BRP Rotax Ace 903 3-cylinder 90HP Capacity: Seats up to five adults comfortably Design: Optimized for 16m+/52ft+ motor yachts Performance: High stability sports hull for an

exceptional experience

#### Highlights

- Rotax Ace 903 3 cylinder 90HP Engine
- White & Grey Tubes
- · White upholstery
- Williams UK dealer