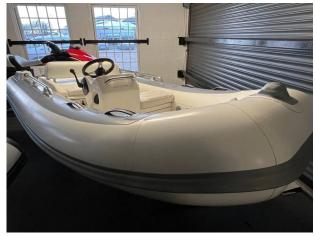

# 2018 Williams Sportjet 345 £26,950 VAT UK TAX paid

2018 Williams 345 Sport Jet, powered by a Rotax Ace 903 3-cylinder 90HP engine. This model features an elegant White & Grey Hypolon Tube and an overall cover, ensuring both style and protection.

#### Highlights

- Rotax Ace 903 3 cylinder 90HP Engine
- White & Grey Tubes
- · White upholstery
- Williams UK dealer