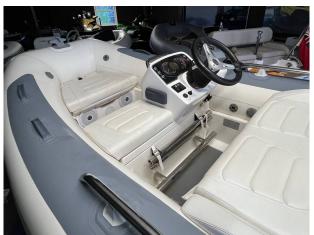

Key Features:

Engine: BRP Rotax Ace 903 3-cylinder 90HP Capacity: Seats up to five adults comfortably Design: Optimized for 16m+/52ft+ motor yachts Performance: High stability sports hull for an

exceptional experience

#### Highlights

- Rotax Ace 903 3 cylinder 90HP Engine
- White & Grey Tubes
- · White upholstery
- Williams UK dealer