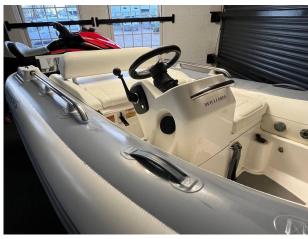

# 2018 Williams Sportjet 345 £26,950 VAT UK TAX paid

2018 Williams 345 Sport Jet, powered by a Rotax Ace 903 3-cylinder 90HP engine. This model features an elegant White & Grey Hypolon Tube and an overall cover, ensuring both style and protection.

Key Features:

Engine: BRP Rotax Ace 903 3-cylinder 90HP Capacity: Seats up to five adults comfortably Design: Optimized for 16m+/52ft+ motor yachts Performance: High stability sports hull for an

exceptional experience

#### Highlights

- Rotax Ace 903 3 cylinder 90HP Engine
- White & Grey Tubes
- · White upholstery
- Williams UK dealer