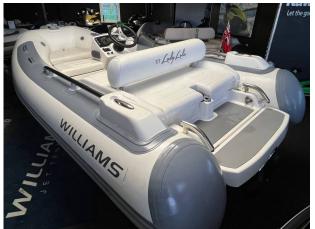

# 2018 Williams Sportjet 345 £26,950 VAT UK TAX paid

2018 Williams 345 Sport Jet, powered by a Rotax Ace 903 3-cylinder 90HP engine. This model features an elegant White & Grey Hypolon Tube and an overall cover, ensuring both style and protection.

Key Features:

Engine: BRP Rotax Ace 903 3-cylinder 90HP Capacity: Seats up to five adults comfortably Design: Optimized for 16m+/52ft+ motor yachts Performance: High stability sports hull for an

exceptional experience

#### Highlights

- Rotax Ace 903 3 cylinder 90HP Engine
- White & Grey Tubes
- · White upholstery
- Williams UK dealer