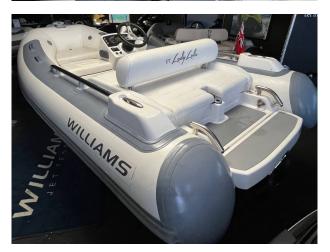

# 2018 Williams Sportjet 345 £26,950 VAT UK TAX paid

2018 Williams 345 Sport Jet, powered by a Rotax Ace 903 3-cylinder 90HP engine. This model features an elegant White & Grey Hypolon Tube and an overall cover, ensuring both style and protection.

#### Highlights

- Rotax Ace 903 3 cylinder 90HP Engine
- White & Grey Tubes
- · White upholstery
- Williams UK dealer