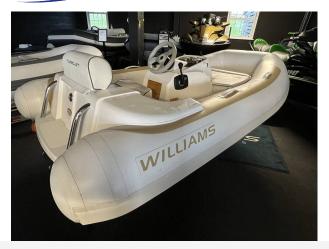

# 2008 Williams Turbojet 285 £6,950 VAT UK TAX paid

2008 Williams TurboJet 285 with a Weber Petrol engine. The Turbojet 285 will fire up at a turn of the key and immediately settle into a quiet unobtrusive idle, but throw open the throttle and hold on for a truly exhilarating ride.

Powered by the powerful Weber engine, the Turbojet 285 has a level of performance which belies her size. A sports boat hull ensures she will hold tight in turns even if driven hard, and waterskiers will delight in her ability to track in a straight line - altogether an unexpected experience in such a compact boat. Able to carry three adults with ease, the Turbojet 285 can also be used for general ferrying duties making her a great practical tender choice for any yacht.