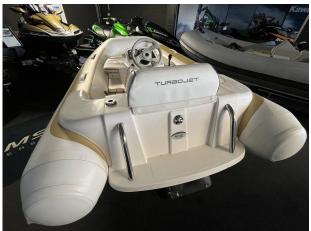

# 2008 Williams Turbojet 285 £6,950 VAT UK TAX paid

2008 Williams TurboJet 285 with a Weber Petrol engine. The Turbojet 285 will fire up at a turn of the key and immediately settle into a quiet unobtrusive idle, but throw open the throttle and hold on for a truly exhilarating ride.

Powered by the powerful Weber engine, the Turbojet 285 has a level of performance which belies her size. A sports boat hull ensures she will hold tight in turns even if driven hard, and waterskiers will delight in her ability to track in a straight line - altogether an unexpected experience in such a compact boat. Able to carry three adults with ease, the Turbojet 285 can also be used for general ferrying duties making her a great practical tender choice for any yacht.