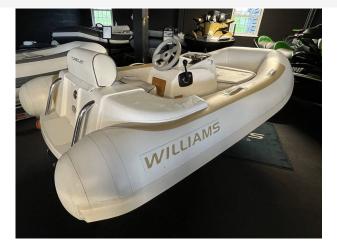

# 2008 Williams Turbojet 285 £6,950 VAT UK TAX paid

2008 Williams TurboJet 285 with a Weber Petrol engine. The Turbojet 285 will fire up at a turn of the key and immediately settle into a quiet unobtrusive idle, but throw open the throttle and hold on for a truly exhilarating ride.

Powered by the powerful Weber engine, the Turbojet 285 has a level of performance which belies her size. A sports boat hull ensures she will hold tight in turns even if driven hard, and waterskiers will delight in her ability to track in a straight line - altogether an unexpected experience in such a compact boat. Able to carry three adults with ease, the Turbojet 285 can also be used for general ferrying duties making her a great practical tender choice for any yacht.