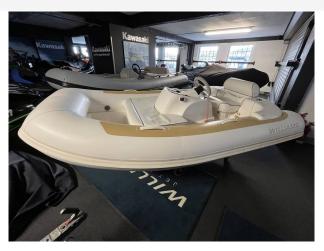

# 2008 Williams Turbojet 285 £6,950 VAT UK TAX paid

2008 Williams TurboJet 285 with a Weber Petrol engine. The Turbojet 285 will fire up at a turn of the key and immediately settle into a quiet unobtrusive idle, but throw open the throttle and hold on for a truly exhilarating ride.

Powered by the powerful Weber engine, the Turbojet 285 has a level of performance which belies her size. A sports boat hull ensures she will hold tight in turns even if driven hard, and waterskiers will delight in her ability to track in a straight line - altogether an unexpected experience in such a compact boat. Able to carry three adults with ease, the Turbojet 285 can also be used for general ferrying duties making her a great practical tender choice for any yacht.

#### Highlights

- Williams Jet Tender
- Weber Petrol Engine
- Very Clean Example
- 2 Wheeled trailer