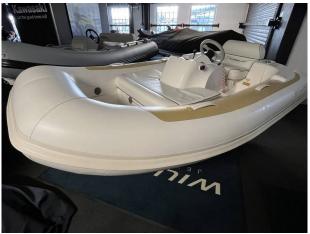

# 2008 Williams Turbojet 285 £6,950 VAT UK TAX paid

2008 Williams TurboJet 285 with a Weber Petrol engine. The Turbojet 285 will fire up at a turn of the key and immediately settle into a quiet unobtrusive idle, but throw open the throttle and hold on for a truly exhilarating ride.

Powered by the powerful Weber engine, the Turbojet 285 has a level of performance which belies her size. A sports boat hull ensures she will hold tight in turns even if driven hard, and waterskiers will delight in her ability to track in a straight line - altogether an unexpected experience in such a compact boat. Able to carry three adults with ease, the Turbojet 285 can also be used for general ferrying duties making her a great practical tender choice for any yacht.

#### Highlights

- Williams Jet Tender
- Weber Petrol Engine
- Very Clean Example
- 2 Wheeled trailer