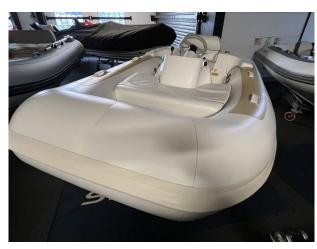

# 2008 Williams Turbojet 285 £6,950 VAT UK TAX paid

2008 Williams TurboJet 285 with a Weber Petrol engine. The Turbojet 285 will fire up at a turn of the key and immediately settle into a quiet unobtrusive idle, but throw open the throttle and hold on for a truly exhilarating ride.

Powered by the powerful Weber engine, the Turbojet 285 has a level of performance which belies her size. A sports boat hull ensures she will hold tight in turns even if driven hard, and waterskiers will delight in her ability to track in a straight line - altogether an unexpected experience in such a compact boat. Able to carry three adults with ease, the Turbojet 285 can also be used for general ferrying duties making her a great practical tender choice for any yacht.

#### Highlights

- Williams Jet Tender
- Weber Petrol Engine
- Very Clean Example
- 2 Wheeled trailer