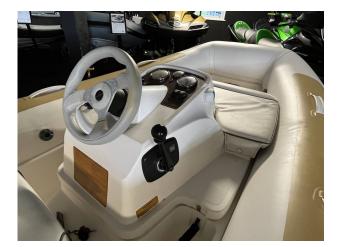

**Dimensions** 

 LOA:
 2.9 m - 9ft 6in

 Beam:
 1.7 m - 5ft 7in

 Displacement:
 300 kgs

Construction

Hull Construction: GRP
Hull Type: Sports

Engine(s)

Engine Mfr: Weber
Fuel: Petrol
No of Engines: 1
Engine Hours: 40
Engine Power (HP): 100
Drive Type: Jet

#### Highlights

- Williams Jet Tender
- Weber Petrol Engine
- Very Clean Example
- 2 Wheeled trailer