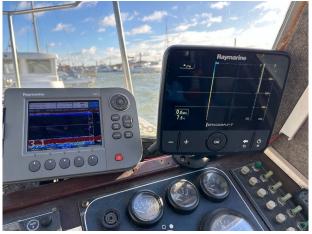

## 1993 Offshore 105 £29,950 VAT UK TAX paid

Here we have for sale is a 1993 Offshore 105 fishing boat fitted with a single Iveco 350hp diesel engine. "Fat Boys" comes with every required to go fishing. Dragon Fly 7 GPS/Sonar // Raymarine A57D GPS/Sonar // Magnum Pro HD GPS // Standard Horizon VHF // Dual Batteries // Deck lights // Small galley // Microwave // Gas Oven/Hob // Sea Toilet // Rod holders // For more information on this Offshore 105 please contact Boats.co.uk on 01702 258885 or email sales@boats.co.uk

# **Navigation Equipment** Compass **GPS Electrical Equipment** CD player Automatic bilge pumps **Fishfinder Disclaimer** All the information on this advert is correct to the best of our knowledge, but cannot be guaranteed until the point of sale.