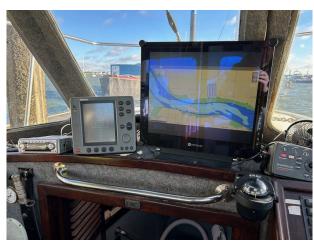

## 1993 Offshore 105 £29,950 VAT UK TAX paid

Here we have for sale is a 1993 Offshore 105 fishing boat fitted with a single Iveco 350hp diesel engine. "Fat Boys" comes with every required to go fishing. Dragon Fly 7 GPS/Sonar // Raymarine A57D GPS/Sonar // Magnum Pro HD GPS // Standard Horizon VHF // Dual Batteries // Deck lights // Small galley // Microwave // Gas Oven/Hob // Sea Toilet // Rod holders // For more information on this Offshore 105 please contact Boats.co.uk on 01702 258885 or email sales@boats.co.uk

# **Navigation Equipment** Compass **GPS Electrical Equipment** CD player Automatic bilge pumps **Fishfinder Disclaimer** All the information on this advert is correct to the best of our knowledge, but cannot be guaranteed until the point of sale.