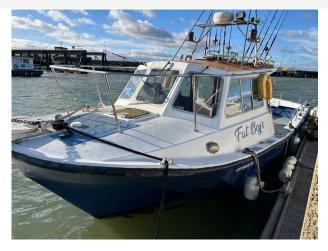

## 1993 Offshore 105 £29,950 VAT UK TAX paid

Here we have for sale is a 1993 Offshore 105 fishing boat fitted with a single Iveco 350hp diesel engine. "Fat Boys" comes with every required to go fishing. Dragon Fly 7 GPS/Sonar // Raymarine A57D GPS/Sonar // Magnum Pro HD GPS // Standard Horizon VHF // Dual Batteries // Deck lights // Small galley // Microwave // Gas Oven/Hob // Sea Toilet // Rod holders // For more information on this Offshore 105 please contact Boats.co.uk on 01702 258885 or email sales@boats.co.uk

#### **Specification**

Stock number: EB5404
Manufacturer: Offshore
Model: 105
Year: 1993

Price: £29,950 VAT UK TAX paid Location: Boats.co.uk HQ, Essex

Marina, United Kingdom

Dimensions

 LOA:
 10.5 m - 34ft 5in

#### Highlights

- Shaft drive
- Inboard diesel
- Iveco 350hp
- Massive fishing deck

| Accommodation | Galley |
|---------------|--------|
| Toilet        | Hob    |
|               |        |
|               |        |
|               |        |
|               |        |
|               |        |
|               |        |
|               |        |
|               |        |
|               |        |
|               |        |
|               |        |
|               |        |
|               |        |
|               |        |
|               |        |
|               |        |
|               |        |
|               |        |
|               |        |