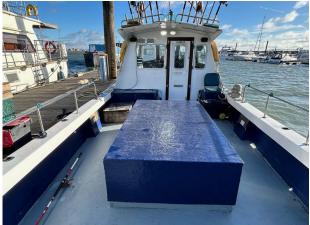

#### Highlights

- Shaft drive
- Inboard diesel
- Iveco 350hp
- Massive fishing deck

| Accommodation | Galley |
|---------------|--------|
| Toilet        | Hob    |
|               |        |
|               |        |
|               |        |
|               |        |
|               |        |
|               |        |
|               |        |
|               |        |
|               |        |
|               |        |
|               |        |
|               |        |
|               |        |
|               |        |
|               |        |
|               |        |
|               |        |
|               |        |
|               |        |