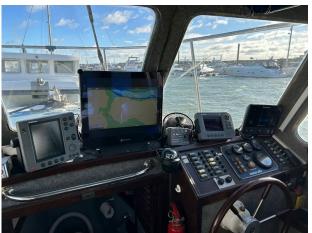

## 1993 Offshore 105 £29,950 VAT UK TAX paid

Here we have for sale is a 1993 Offshore 105 fishing boat fitted with a single Iveco 350hp diesel engine. "Fat Boys" comes with every required to go fishing. Dragon Fly 7 GPS/Sonar // Raymarine A57D GPS/Sonar // Magnum Pro HD GPS // Standard Horizon VHF // Dual Batteries // Deck lights // Small galley // Microwave // Gas Oven/Hob // Sea Toilet // Rod holders // For more information on this Offshore 105 please contact Boats.co.uk on 01702 258885 or email sales@boats.co.uk

# **Navigation Equipment** Compass **GPS Electrical Equipment** CD player Automatic bilge pumps **Fishfinder Disclaimer** All the information on this advert is correct to the best of our knowledge, but cannot be guaranteed until the point of sale.