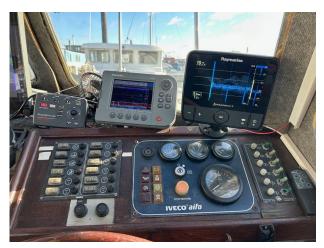

## 1993 Offshore 105 £29,950 VAT UK TAX paid

Here we have for sale is a 1993 Offshore 105 fishing boat fitted with a single Iveco 350hp diesel engine. "Fat Boys" comes with every required to go fishing. Dragon Fly 7 GPS/Sonar // Raymarine A57D GPS/Sonar // Magnum Pro HD GPS // Standard Horizon VHF // Dual Batteries // Deck lights // Small galley // Microwave // Gas Oven/Hob // Sea Toilet // Rod holders // For more information on this Offshore 105 please contact Boats.co.uk on 01702 258885 or email sales@boats.co.uk

# **Navigation Equipment** Compass **GPS Electrical Equipment** CD player Automatic bilge pumps **Fishfinder Disclaimer** All the information on this advert is correct to the best of our knowledge, but cannot be guaranteed until the point of sale.