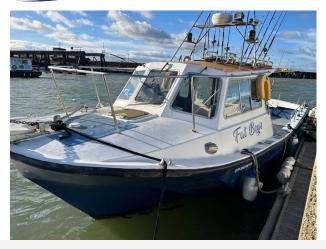

## 1993 Offshore 105 £29,950 VAT UK TAX paid

Here we have for sale is a 1993 Offshore 105 fishing boat fitted with a single Iveco 350hp diesel engine. "Fat Boys" comes with every required to go fishing. Dragon Fly 7 GPS/Sonar // Raymarine A57D GPS/Sonar // Magnum Pro HD GPS // Standard Horizon VHF // Dual Batteries // Deck lights // Small galley // Microwave // Gas Oven/Hob // Sea Toilet // Rod holders // For more information on this Offshore 105 please contact Boats.co.uk on 01702 258885 or email sales@boats.co.uk

#### **Specification**

Stock number: EB5404
Manufacturer: Offshore
Model: 105
Year: 1993

Price: £29,950 VAT UK TAX paid Location: Boats.co.uk HQ, Essex

Marina, United Kingdom

Dimensions

 LOA:
 10.5 m - 34ft 5in

#### Highlights

- Shaft drive
- Inboard diesel
- Iveco 350hp
- Massive fishing deck

| Accommodation | Galley |
|---------------|--------|
| Toilet        | Hob    |
|               |        |
|               |        |
|               |        |
|               |        |
|               |        |
|               |        |
|               |        |
|               |        |
|               |        |
|               |        |
|               |        |
|               |        |
|               |        |
|               |        |
|               |        |
|               |        |
|               |        |
|               |        |
|               |        |