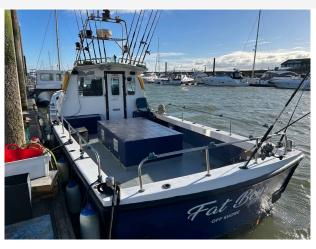

## 1993 Offshore 105 £29,950 VAT UK TAX paid

Here we have for sale is a 1993 Offshore 105 fishing boat fitted with a single Iveco 350hp diesel engine. "Fat Boys" comes with every required to go fishing. Dragon Fly 7 GPS/Sonar // Raymarine A57D GPS/Sonar // Magnum Pro HD GPS // Standard Horizon VHF // Dual Batteries // Deck lights // Small galley // Microwave // Gas Oven/Hob // Sea Toilet // Rod holders // For more information on this Offshore 105 please contact Boats.co.uk on 01702 258885 or email sales@boats.co.uk

#### **Specification**

Stock number: EB5404
Manufacturer: Offshore
Model: 105
Year: 1993

Price: £29,950 VAT UK TAX paid Location: Boats.co.uk HQ, Essex

Marina, United Kingdom

Dimensions

 LOA:
 10.5 m - 34ft 5in

#### Highlights

- Shaft drive
- Inboard diesel
- Iveco 350hp
- Massive fishing deck

| Accommodation | Galley |
|---------------|--------|
| Toilet        | Hob    |
|               |        |
|               |        |
|               |        |
|               |        |
|               |        |
|               |        |
|               |        |
|               |        |
|               |        |
|               |        |
|               |        |
|               |        |
|               |        |
|               |        |
|               |        |
|               |        |
|               |        |
|               |        |
|               |        |