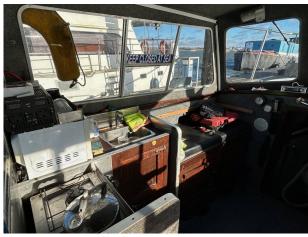

## 1993 Offshore 105 £29,950 VAT UK TAX paid

Here we have for sale is a 1993 Offshore 105 fishing boat fitted with a single Iveco 350hp diesel engine. "Fat Boys" comes with every required to go fishing. Dragon Fly 7 GPS/Sonar // Raymarine A57D GPS/Sonar // Magnum Pro HD GPS // Standard Horizon VHF // Dual Batteries // Deck lights // Small galley // Microwave // Gas Oven/Hob // Sea Toilet // Rod holders // For more information on this Offshore 105 please contact Boats.co.uk on 01702 258885 or email sales@boats.co.uk

#### Highlights

- Shaft drive
- Inboard diesel
- Iveco 350hp
- Massive fishing deck

| Accommodation | Galley |
|---------------|--------|
| Toilet        | Hob    |
|               |        |
|               |        |
|               |        |
|               |        |
|               |        |
|               |        |
|               |        |
|               |        |
|               |        |
|               |        |
|               |        |
|               |        |
|               |        |
|               |        |
|               |        |
|               |        |
|               |        |
|               |        |
|               |        |