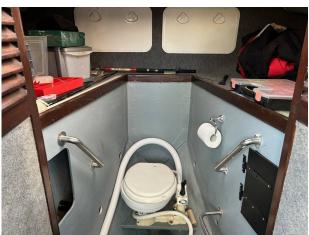

#### Highlights

- Shaft drive
- Inboard diesel
- Iveco 350hp
- Massive fishing deck

| Accommodation | Galley |
|---------------|--------|
| Toilet        | Hob    |
|               |        |
|               |        |
|               |        |
|               |        |
|               |        |
|               |        |
|               |        |
|               |        |
|               |        |
|               |        |
|               |        |
|               |        |
|               |        |
|               |        |
|               |        |
|               |        |
|               |        |
|               |        |
|               |        |