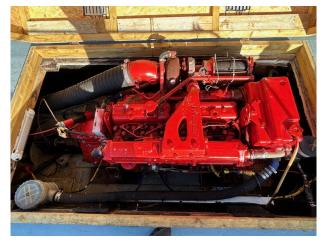

## 1993 Offshore 105 £29,950 VAT UK TAX paid

Here we have for sale is a 1993 Offshore 105 fishing boat fitted with a single Iveco 350hp diesel engine. "Fat Boys" comes with every required to go fishing. Dragon Fly 7 GPS/Sonar // Raymarine A57D GPS/Sonar // Magnum Pro HD GPS // Standard Horizon VHF // Dual Batteries // Deck lights // Small galley // Microwave // Gas Oven/Hob // Sea Toilet // Rod holders // For more information on this Offshore 105 please contact Boats.co.uk on 01702 258885 or email sales@boats.co.uk

 Beam:
 3.1 m - 10ft 2in

 Draft:
 1.0 m - 3ft 3in

 Displacement:
 12000 kgs

Engine(s)

Engine Mfr: Iveco 350
Fuel: Diesel
No of Engines: 1
Engine Power (HP): 350

Drive Type: Shaftdrive

Accommodations

Guest cabins: 1
Guest berths: 2