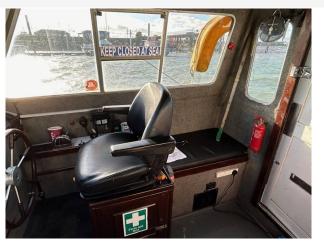

## 1993 Offshore 105 £29,950 VAT UK TAX paid

Here we have for sale is a 1993 Offshore 105 fishing boat fitted with a single Iveco 350hp diesel engine. "Fat Boys" comes with every required to go fishing. Dragon Fly 7 GPS/Sonar // Raymarine A57D GPS/Sonar // Magnum Pro HD GPS // Standard Horizon VHF // Dual Batteries // Deck lights // Small galley // Microwave // Gas Oven/Hob // Sea Toilet // Rod holders // For more information on this Offshore 105 please contact Boats.co.uk on 01702 258885 or email sales@boats.co.uk