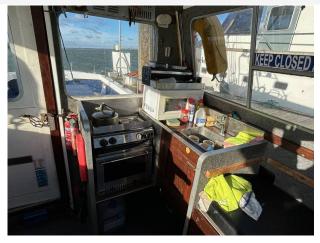

## 1993 Offshore 105 £29,950 VAT UK TAX paid

Here we have for sale is a 1993 Offshore 105 fishing boat fitted with a single Iveco 350hp diesel engine. "Fat Boys" comes with every required to go fishing. Dragon Fly 7 GPS/Sonar // Raymarine A57D GPS/Sonar // Magnum Pro HD GPS // Standard Horizon VHF // Dual Batteries // Deck lights // Small galley // Microwave // Gas Oven/Hob // Sea Toilet // Rod holders // For more information on this Offshore 105 please contact Boats.co.uk on 01702 258885 or email sales@boats.co.uk

#### Highlights

- Shaft drive
- Inboard diesel
- Iveco 350hp
- Massive fishing deck

| Accommodation | Galley |
|---------------|--------|
| Toilet        | Hob    |
|               |        |
|               |        |
|               |        |
|               |        |
|               |        |
|               |        |
|               |        |
|               |        |
|               |        |
|               |        |
|               |        |
|               |        |
|               |        |
|               |        |
|               |        |
|               |        |
|               |        |
|               |        |
|               |        |