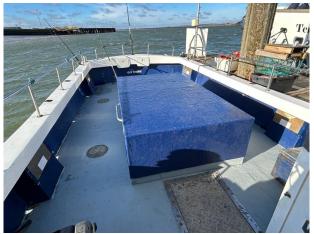

#### Highlights

- Shaft drive
- Inboard diesel
- Iveco 350hp
- Massive fishing deck

| Accommodation | Galley |
|---------------|--------|
| Toilet        | Hob    |
|               |        |
|               |        |
|               |        |
|               |        |
|               |        |
|               |        |
|               |        |
|               |        |
|               |        |
|               |        |
|               |        |
|               |        |
|               |        |
|               |        |
|               |        |
|               |        |
|               |        |
|               |        |
|               |        |