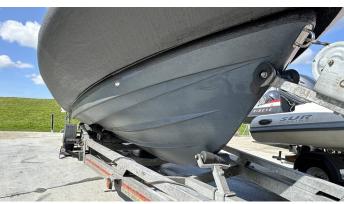

## 2022 Ultimate Boats P Class £99,000 VAT Excluded

2022 ULTIMATE BOATS P-CLASS 7.5M RIB // SUZUKI 250HP Outboard // Only 70 hours // Raymarine Axiom Plotter // Anchor // Ultimate Boats design and built high quality workboats for specialised dive operations and are specifically developed for the rigours of commercial dive operations, marine exploration, search and recovery. With unparalleled stability and advanced navigational capabilities, they are the definitive choice for safe and efficient dive operations. We offer this 2022 model which is immediately available. A trailer can be supplied at extra cost. Contact Boats.co.uk for more information or to arrange a viewing +44 (0)1702 258885 or email: sales@boats.co.uk

#### **Specification**

Stock number: EB5389

Manufacturer: Ultimate Boats

Model: P Class Year: 2022

Price: £99,000 VAT Excluded
Location: Hamble, United Kingdom

**Dimensions** 

 LOA:
 7.5 m - 24ft 7in

 Beam:
 2.7 m - 8ft 10in

 Displacement:
 1875 kgs

Engine(s)

Engine Mfr: Suzuki DF250 OB

Fuel: Petrol
No of Engines: 1
Engine Hours: 70
Engine Power (HP): 250
Drive Type: Outboard
Fuel Tankage: 225.0