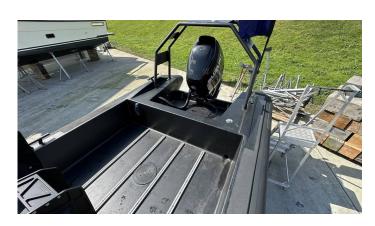

 Displacement:
 1875 kgs

Engine(s)

Engine Mfr: Suzuki DF250 OB

Fuel: Petrol
No of Engines: 1
Engine Hours: 70
Engine Power (HP): 250
Drive Type: Outboard
Fuel Tankage: 225.0

#### **General Equipment**

**Anchor** 

Low level LED lights