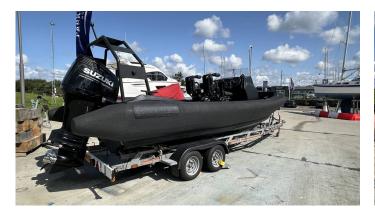

## 2022 Ultimate Boats P Class £99,000 VAT Excluded

2022 ULTIMATE BOATS P-CLASS 7.5M RIB // SUZUKI 250HP Outboard // Only 70 hours // Raymarine Axiom Plotter // Anchor // Ultimate Boats design and built high quality workboats for specialised dive operations and are specifically developed for the rigours of commercial dive operations, marine exploration, search and recovery. With unparalleled stability and advanced navigational capabilities, they are the definitive choice for safe and efficient dive operations. We offer this 2022 model which is immediately available. A trailer can be supplied at extra cost. Contact Boats.co.uk for more information or to arrange a viewing +44 (0)1702 258885 or email: sales@boats.co.uk

#### Highlights

- PROFESSIONAL/TACTICAL RIB
- HIGH QUALITY
- SUZUKI 250HP OUTBOARD
- TRAILERABLE ONLY 1875KGS