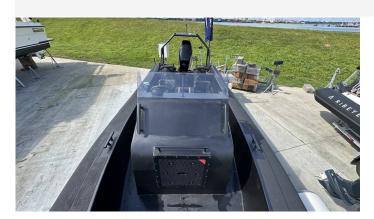

## 2022 Ultimate Boats P Class £99,000 VAT Excluded

2022 ULTIMATE BOATS P-CLASS 7.5M RIB // SUZUKI 250HP Outboard // Only 70 hours // Raymarine Axiom Plotter // Anchor // Ultimate Boats design and built high quality workboats for specialised dive operations and are specifically developed for the rigours of commercial dive operations, marine exploration, search and recovery. With unparalleled stability and advanced navigational capabilities, they are the definitive choice for safe and efficient dive operations. We offer this 2022 model which is immediately available. A trailer can be supplied at extra cost. Contact Boats.co.uk for more information or to arrange a viewing +44 (0)1702 258885 or email: sales@boats.co.uk

#### Highlights

- PROFESSIONAL/TACTICAL RIB
- HIGH QUALITY
- SUZUKI 250HP OUTBOARD
- TRAILERABLE ONLY 1875KGS