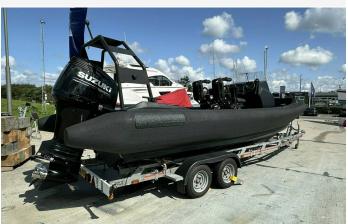

## 2022 Ultimate Boats P Class £99,000 VAT Excluded

2022 ULTIMATE BOATS P-CLASS 7.5M RIB // SUZUKI 250HP Outboard // Only 70 hours // Raymarine Axiom Plotter // Anchor // Ultimate Boats design and built high quality workboats for specialised dive operations and are specifically developed for the rigours of commercial dive operations, marine exploration, search and recovery. With unparalleled stability and advanced navigational capabilities, they are the definitive choice for safe and efficient dive operations. We offer this 2022 model which is immediately available. A trailer can be supplied at extra cost. Contact Boats.co.uk for more information or to arrange a viewing +44 (0)1702 258885 or email: sales@boats.co.uk

#### Highlights

- PROFESSIONAL/TACTICAL RIB
- HIGH QUALITY
- SUZUKI 250HP OUTBOARD
- TRAILERABLE ONLY 1875KGS