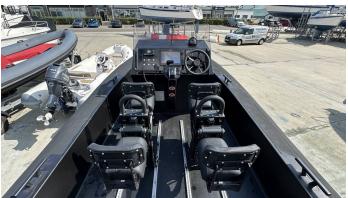

## 2022 Ultimate Boats P Class £99,000 VAT Excluded

2022 ULTIMATE BOATS P-CLASS 7.5M RIB // SUZUKI 250HP Outboard // Only 70 hours // Raymarine Axiom Plotter // Anchor // Ultimate Boats design and built high quality workboats for specialised dive operations and are specifically developed for the rigours of commercial dive operations, marine exploration, search and recovery. With unparalleled stability and advanced navigational capabilities, they are the definitive choice for safe and efficient dive operations. We offer this 2022 model which is immediately available. A trailer can be supplied at extra cost. Contact Boats.co.uk for more information or to arrange a viewing +44 (0)1702 258885 or email: sales@boats.co.uk

#### Highlights

- PROFESSIONAL/TACTICAL RIB
- HIGH QUALITY
- SUZUKI 250HP OUTBOARD
- TRAILERABLE ONLY 1875KGS