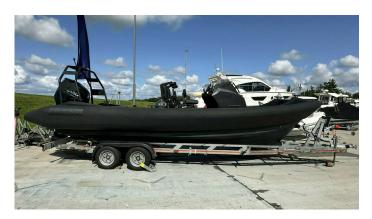

## 2022 Ultimate Boats P Class £99,000 VAT Excluded

2022 ULTIMATE BOATS P-CLASS 7.5M RIB // SUZUKI 250HP Outboard // Only 70 hours // Raymarine Axiom Plotter // Anchor // Ultimate Boats design and built high quality workboats for specialised dive operations and are specifically developed for the rigours of commercial dive operations, marine exploration, search and recovery. With unparalleled stability and advanced navigational capabilities, they are the definitive choice for safe and efficient dive operations. We offer this 2022 model which is immediately available. A trailer can be supplied at extra cost. Contact Boats.co.uk for more information or to arrange a viewing +44 (0)1702 258885 or email: sales@boats.co.uk

#### Highlights

- PROFESSIONAL/TACTICAL RIB
- HIGH QUALITY
- SUZUKI 250HP OUTBOARD
- TRAILERABLE ONLY 1875KGS