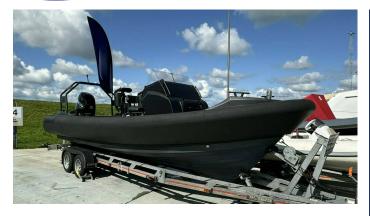

## 2022 Ultimate Boats P Class £99,000 VAT Excluded

2022 ULTIMATE BOATS P-CLASS 7.5M RIB // SUZUKI 250HP Outboard // Only 70 hours // Raymarine Axiom Plotter // Anchor // Ultimate Boats design and built high quality workboats for specialised dive operations and are specifically developed for the rigours of commercial dive operations, marine exploration, search and recovery. With unparalleled stability and advanced navigational capabilities, they are the definitive choice for safe and efficient dive operations. We offer this 2022 model which is immediately available. A trailer can be supplied at extra cost. Contact Boats.co.uk for more information or to arrange a viewing +44 (0)1702 258885 or email: sales@boats.co.uk

#### Highlights

- PROFESSIONAL/TACTICAL RIB
- HIGH QUALITY
- SUZUKI 250HP OUTBOARD
- TRAILERABLE ONLY 1875KGS