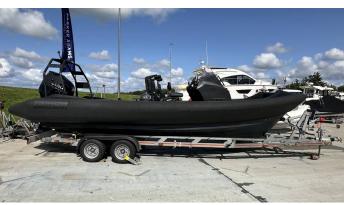

## 2022 Ultimate Boats P Class £99,000 VAT Excluded

2022 ULTIMATE BOATS P-CLASS 7.5M RIB // SUZUKI 250HP Outboard // Only 70 hours // Raymarine Axiom Plotter // Anchor // Ultimate Boats design and built high quality workboats for specialised dive operations and are specifically developed for the rigours of commercial dive operations, marine exploration, search and recovery. With unparalleled stability and advanced navigational capabilities, they are the definitive choice for safe and efficient dive operations. We offer this 2022 model which is immediately available. A trailer can be supplied at extra cost. Contact Boats.co.uk for more information or to arrange a viewing +44 (0)1702 258885 or email: sales@boats.co.uk

#### Highlights

- PROFESSIONAL/TACTICAL RIB
- HIGH QUALITY
- SUZUKI 250HP OUTBOARD
- TRAILERABLE ONLY 1875KGS