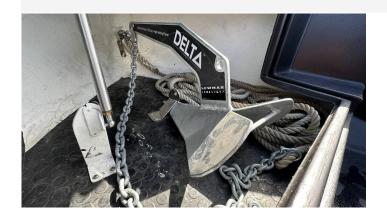

4ft 7in

 Beam:
 2.7 m - 8ft 10in

 Displacement:
 1875 kgs

Engine(s)

Engine Mfr: Suzuki DF250 OB

Fuel: Petrol
No of Engines: 1
Engine Hours: 70
Engine Power (HP): 250
Drive Type: Outboard
Fuel Tankage: 225.0

#### Highlights

- PROFESSIONAL/TACTICAL RIB
- HIGH QUALITY
- SUZUKI 250HP OUTBOARD
- TRAILERABLE ONLY 1875KGS

### **Navigation Equipment**

**Navigation lights** 

Compass

VHF - Raymarine

**Plotter** - Raymarine Axiom Pro Chartplotter

### **Electrical Equipment**

Battery - 1 x Starter/equipment, 1 x reserve

Bilge pump

#### **General Equipment**

**Anchor** 

Low level LED lights

#### **Disclaimer**

All the information on this advert is correct to the best of our knowledge, but cannot be guaranteed until the point of sale.