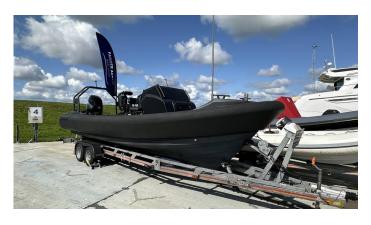

## 2022 Ultimate Boats P Class £99,000 VAT Excluded

2022 ULTIMATE BOATS P-CLASS 7.5M RIB // SUZUKI 250HP Outboard // Only 70 hours // Raymarine Axiom Plotter // Anchor // Ultimate Boats design and built high quality workboats for specialised dive operations and are specifically developed for the rigours of commercial dive operations, marine exploration, search and recovery. With unparalleled stability and advanced navigational capabilities, they are the definitive choice for safe and efficient dive operations. We offer this 2022 model which is immediately available. A trailer can be supplied at extra cost. Contact Boats.co.uk for more information or to arrange a viewing +44 (0)1702 258885 or email: sales@boats.co.uk

#### Highlights

- PROFESSIONAL/TACTICAL RIB
- HIGH QUALITY
- SUZUKI 250HP OUTBOARD
- TRAILERABLE ONLY 1875KGS