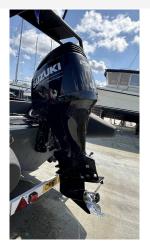

 Displacement:
 1875 kgs

Engine(s)

Engine Mfr: Suzuki DF250 OB

Fuel: Petrol
No of Engines: 1
Engine Hours: 70
Engine Power (HP): 250
Drive Type: Outboard
Fuel Tankage: 225.0

#### Highlights

- PROFESSIONAL/TACTICAL RIB
- HIGH QUALITY
- SUZUKI 250HP OUTBOARD
- TRAILERABLE ONLY 1875KGS