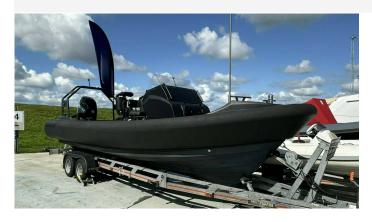

## 2022 Ultimate Boats P Class £99,000 VAT Excluded

2022 ULTIMATE BOATS P-CLASS 7.5M RIB // SUZUKI 250HP Outboard // Only 70 hours // Raymarine Axiom Plotter // Anchor // Ultimate Boats design and built high quality workboats for specialised dive operations and are specifically developed for the rigours of commercial dive operations, marine exploration, search and recovery. With unparalleled stability and advanced navigational capabilities, they are the definitive choice for safe and efficient dive operations. We offer this 2022 model which is immediately available. A trailer can be supplied at extra cost. Contact Boats.co.uk for more information or to arrange a viewing +44 (0)1702 258885 or email: sales@boats.co.uk

#### Highlights

- PROFESSIONAL/TACTICAL RIB
- HIGH QUALITY
- SUZUKI 250HP OUTBOARD
- TRAILERABLE ONLY 1875KGS