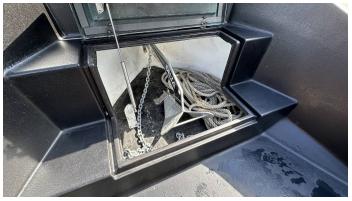

24ft 7in

 Beam:
 2.7 m - 8ft 10in

 Displacement:
 1875 kgs

Engine(s)

Engine Mfr: Suzuki DF250 OB

Fuel: Petrol
No of Engines: 1
Engine Hours: 70
Engine Power (HP): 250
Drive Type: Outboard
Fuel Tankage: 225.0

#### Highlights

- PROFESSIONAL/TACTICAL RIB
- HIGH QUALITY
- SUZUKI 250HP OUTBOARD
- TRAILERABLE ONLY 1875KGS

### **Navigation Equipment**

**Navigation lights** 

Compass

VHF - Raymarine

**Plotter** - Raymarine Axiom Pro Chartplotter

### **Electrical Equipment**

Battery - 1 x Starter/equipment, 1 x reserve

Bilge pump

#### **General Equipment**

**Anchor** 

Low level LED lights

#### **Disclaimer**

All the information on this advert is correct to the best of our knowledge, but cannot be guaranteed until the point of sale.