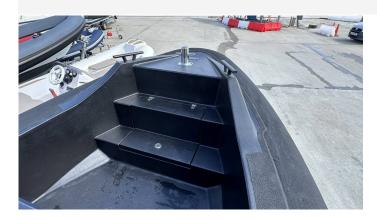

## 2022 Ultimate Boats P Class £99,000 VAT Excluded

2022 ULTIMATE BOATS P-CLASS 7.5M RIB // SUZUKI 250HP Outboard // Only 70 hours // Raymarine Axiom Plotter // Anchor // Ultimate Boats design and built high quality workboats for specialised dive operations and are specifically developed for the rigours of commercial dive operations, marine exploration, search and recovery. With unparalleled stability and advanced navigational capabilities, they are the definitive choice for safe and efficient dive operations. We offer this 2022 model which is immediately available. A trailer can be supplied at extra cost. Contact Boats.co.uk for more information or to arrange a viewing +44 (0)1702 258885 or email: sales@boats.co.uk

#### Highlights

- PROFESSIONAL/TACTICAL RIB
- HIGH QUALITY
- SUZUKI 250HP OUTBOARD
- TRAILERABLE ONLY 1875KGS