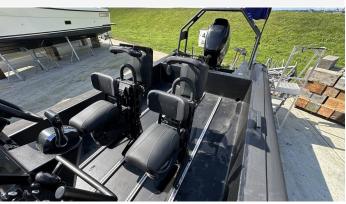

## 2022 Ultimate Boats P Class £99,000 VAT Excluded

2022 ULTIMATE BOATS P-CLASS 7.5M RIB // SUZUKI 250HP Outboard // Only 70 hours // Raymarine Axiom Plotter // Anchor // Ultimate Boats design and built high quality workboats for specialised dive operations and are specifically developed for the rigours of commercial dive operations, marine exploration, search and recovery. With unparalleled stability and advanced navigational capabilities, they are the definitive choice for safe and efficient dive operations. We offer this 2022 model which is immediately available. A trailer can be supplied at extra cost. Contact Boats.co.uk for more information or to arrange a viewing +44 (0)1702 258885 or email: sales@boats.co.uk

#### Highlights

- PROFESSIONAL/TACTICAL RIB
- HIGH QUALITY
- SUZUKI 250HP OUTBOARD
- TRAILERABLE ONLY 1875KGS