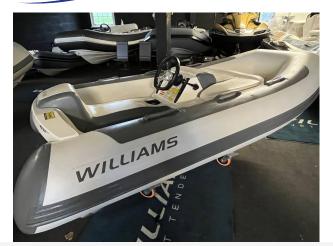

## 2017 Williams Minijet 280 £13,500 VAT Included

2017 Williams Minijet 280 fitted with a 45hp BRP Rotax Engine giving a top speed of 36mph. Only 11 Hours usage and is in good condition. Also includes a 3 month engine warranty. The Minijet 280 is a first for Williams, offering customers a smaller, lighter weight jet tender, and opening up ownership to boaters of sub 45ft power and sail boats for the first time. Offering a package not be underestimated, the 280 is powered by the industry-leading BRP Rotax® engine and weighs in at just 230kg. Boasting the same uncompromising quality, reliability, stability and maneuverability that all Williams models are renowned for, there is simply no other tender that can offer the same performance for its size in the market, BOATS, CO, UK ARE THE UK'S DEALERSHIP FOR WILLIAMS PERFORMANCE JET TENDERS. WE SPECIALIZE IN NEW AND PRE-OWNED WILLIAMS. Contact or email sales@boats.co.uk on 01702258885 for more information.

#### **Specification**

| Stock number: |
|---------------|
| Manufacturer: |
| Model:        |
| Year:         |
| Price:        |
| Location:     |

ES4221 Williams Minijet 280 2017 £13,500 VAT Included Boats.co.uk HQ, Essex