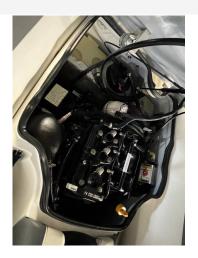

#### Engine(s)

Engine Mfr: Fuel: No of Engines: Engine Power (HP): Drive Type: Rotax 45HP Petrol 1 45 Jet