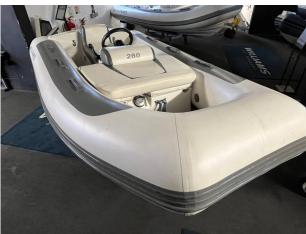

## 2017 Williams Minijet 280 £13,500 VAT Included

2017 Williams Minijet 280 fitted with a 45hp BRP Rotax Engine giving a top speed of 36mph. Only 11 Hours usage and is in good condition. Also includes a 3 month engine warranty. The Minijet 280 is a first for Williams, offering customers a smaller, lighter weight jet tender, and opening up ownership to boaters of sub 45ft power and sail boats for the first time. Offering a package not be underestimated, the 280 is powered by the industry-leading BRP Rotax® engine and weighs in at just 230kg. Boasting the same uncompromising quality, reliability, stability and maneuverability that all Williams models are renowned for, there is simply no other tender that can offer the same performance for its size in the market, BOATS, CO, UK ARE THE UK'S DEALERSHIP FOR WILLIAMS PERFORMANCE JET TENDERS. WE SPECIALIZE IN NEW AND PRE-OWNED WILLIAMS. Contact or email sales@boats.co.uk on 01702258885 for more information.

#### **Specification**

| Stock number: |
|---------------|
| Manufacturer: |
| Model:        |
| Year:         |
| Price:        |
| Location:     |

ES4221 Williams Minijet 280 2017 £13,500 VAT Included Boats.co.uk HQ, Essex