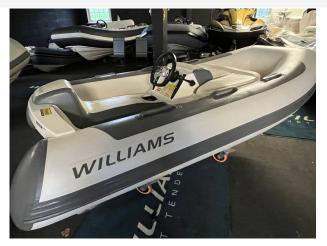

## 2017 Williams Minijet 280 £13,500 VAT Included

2017 Williams Minijet 280 fitted with a 45hp BRP Rotax Engine giving a top speed of 36mph. Only 11 Hours usage and is in good condition. Also includes a 3 month engine warranty. The Minijet 280 is a first for Williams, offering customers a smaller, lighter weight jet tender, and opening up ownership to boaters of sub 45ft power and sail boats for the first time. Offering a package not be underestimated, the 280 is powered by the industry-leading BRP Rotax® engine and weighs in at just 230kg. Boasting the same uncompromising quality, reliability, stability and maneuverability that all Williams models are renowned for, there is simply no other tender that can offer the same performance for its size in the market, BOATS, CO, UK ARE THE UK'S DEALERSHIP FOR WILLIAMS PERFORMANCE JET TENDERS. WE SPECIALIZE IN NEW AND PRE-OWNED WILLIAMS. Contact or email sales@boats.co.uk on 01702258885 for more information.

#### **Specification**

| Stock number: |
|---------------|
| Manufacturer: |
| Model:        |
| Year:         |
| Price:        |
| Location:     |

ES4221 Williams Minijet 280 2017 £13,500 VAT Included Boats.co.uk HQ, Essex