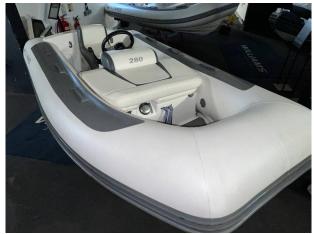

## 2017 Williams Minijet 280 £13,500 VAT Included

2017 Williams Minijet 280 fitted with a 45hp BRP Rotax Engine giving a top speed of 36mph. Only 11 Hours usage and is in good condition. Also includes a 3 month engine warranty. The Minijet 280 is a first for Williams, offering customers a smaller, lighter weight jet tender, and opening up ownership to boaters of sub 45ft power and sail boats for the first time. Offering a package not be underestimated, the 280 is powered by the industry-leading BRP Rotax® engine and weighs in at just 230kg. Boasting the same uncompromising quality, reliability, stability and maneuverability that all Williams models are renowned for, there is simply no other tender that can offer the same performance for its size in the market, BOATS, CO, UK ARE THE UK'S DEALERSHIP FOR WILLIAMS PERFORMANCE JET TENDERS. WE SPECIALIZE IN NEW AND PRE-OWNED WILLIAMS. Contact or email sales@boats.co.uk on 01702258885 for more information.

#### Highlights

- Rotax 45hp Engine
- Only 210KG dry weight
- Top speed of 36mph
- Williams Jet Tenders UK dealer.