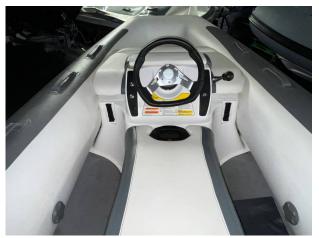

## 2017 Williams Minijet 280 £13,500 VAT Included

2017 Williams Minijet 280 fitted with a 45hp BRP Rotax Engine giving a top speed of 36mph. Only 11 Hours usage and is in good condition. Also includes a 3 month engine warranty. The Minijet 280 is a first for Williams, offering customers a smaller, lighter weight jet tender, and opening up ownership to boaters of sub 45ft power and sail boats for the first time. Offering a package not be underestimated, the 280 is powered by the industry-leading BRP Rotax® engine and weighs in at just 230kg. Boasting the same uncompromising quality, reliability, stability and maneuverability that all Williams models are renowned for, there is simply no other tender that can offer the same performance for its size in the market, BOATS, CO, UK ARE THE UK'S DEALERSHIP FOR WILLIAMS PERFORMANCE JET TENDERS. WE SPECIALIZE IN NEW AND PRE-OWNED WILLIAMS. Contact or email sales@boats.co.uk on 01702258885 for more information.

#### Highlights

- Rotax 45hp Engine
- Only 210KG dry weight
- Top speed of 36mph
- Williams Jet Tenders UK dealer.