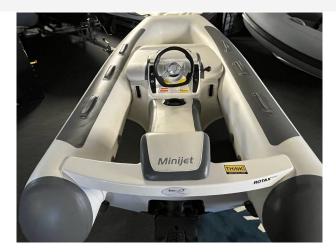

## 2017 Williams Minijet 280 £13,500 VAT Included

2017 Williams Minijet 280 fitted with a 45hp BRP Rotax Engine giving a top speed of 36mph. Only 11 Hours usage and is in good condition. Also includes a 3 month engine warranty. The Minijet 280 is a first for Williams, offering customers a smaller, lighter weight jet tender, and opening up ownership to boaters of sub 45ft power and sail boats for the first time. Offering a package not be underestimated, the 280 is powered by the industry-leading BRP Rotax® engine and weighs in at just 230kg. Boasting the same uncompromising quality, reliability, stability and maneuverability that all Williams models are renowned for, there is simply no other tender that can offer the same performance for its size in the market, BOATS, CO, UK ARE THE UK'S DEALERSHIP FOR WILLIAMS PERFORMANCE JET TENDERS. WE SPECIALIZE IN NEW AND PRE-OWNED WILLIAMS. Contact or email sales@boats.co.uk on 01702258885 for more information.

#### Highlights

- Rotax 45hp Engine
- Only 210KG dry weight
- Top speed of 36mph
- Williams Jet Tenders UK dealer.