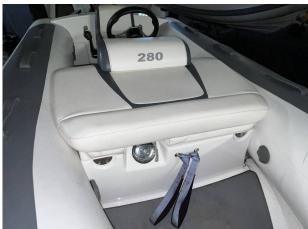

## 2017 Williams Minijet 280 £13,500 VAT Included

2017 Williams Minijet 280 fitted with a 45hp BRP Rotax Engine giving a top speed of 36mph. Only 11 Hours usage and is in good condition. Also includes a 3 month engine warranty. The Minijet 280 is a first for Williams, offering customers a smaller, lighter weight jet tender, and opening up ownership to boaters of sub 45ft power and sail boats for the first time. Offering a package not be underestimated, the 280 is powered by the industry-leading BRP Rotax® engine and weighs in at just 230kg. Boasting the same uncompromising quality, reliability, stability and maneuverability that all Williams models are renowned for, there is simply no other tender that can offer the same performance for its size in the market, BOATS, CO, UK ARE THE UK'S DEALERSHIP FOR WILLIAMS PERFORMANCE JET TENDERS. WE SPECIALIZE IN NEW AND PRE-OWNED WILLIAMS. Contact or email sales@boats.co.uk on 01702258885 for more information.

#### Dimensions LOA:

Beam: Displacement: 2.79 m - 9ft 2in 1.54 m - 5ft 1in 230 kgs

#### Highlights

- Rotax 45hp Engine
- Only 210KG dry weight
- Top speed of 36mph
- Williams Jet Tenders UK dealer.