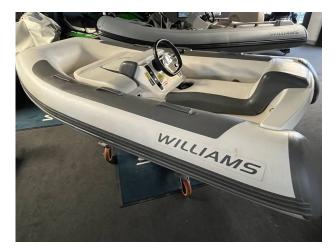

## 2017 Williams Minijet 280 £13,500 VAT Included

2017 Williams Minijet 280 fitted with a 45hp BRP Rotax Engine giving a top speed of 36mph. Only 11 Hours usage and is in good condition. Also includes a 3 month engine warranty. The Minijet 280 is a first for Williams, offering customers a smaller, lighter weight jet tender, and opening up ownership to boaters of sub 45ft power and sail boats for the first time. Offering a package not be underestimated, the 280 is powered by the industry-leading BRP Rotax® engine and weighs in at just 230kg. Boasting the same uncompromising quality, reliability, stability and maneuverability that all Williams models are renowned for, there is simply no other tender that can offer the same performance for its size in the market, BOATS, CO, UK ARE THE UK'S DEALERSHIP FOR WILLIAMS PERFORMANCE JET TENDERS. WE SPECIALIZE IN NEW AND PRE-OWNED WILLIAMS. Contact or email sales@boats.co.uk on 01702258885 for more information.

#### **Specification**

| Stock number: |
|---------------|
| Manufacturer: |
| Model:        |
| Year:         |
| Price:        |
| Location:     |

ES4221 Williams Minijet 280 2017 £13,500 VAT Included Boats.co.uk HQ, Essex