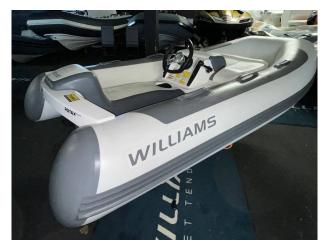

## 2017 Williams Minijet 280 £13,500 VAT Included

2017 Williams Minijet 280 fitted with a 45hp BRP Rotax Engine giving a top speed of 36mph. Only 11 Hours usage and is in good condition. Also includes a 3 month engine warranty. The Minijet 280 is a first for Williams, offering customers a smaller, lighter weight jet tender, and opening up ownership to boaters of sub 45ft power and sail boats for the first time. Offering a package not be underestimated, the 280 is powered by the industry-leading BRP Rotax® engine and weighs in at just 230kg. Boasting the same uncompromising quality, reliability, stability and maneuverability that all Williams models are renowned for, there is simply no other tender that can offer the same performance for its size in the market, BOATS, CO, UK ARE THE UK'S DEALERSHIP FOR WILLIAMS PERFORMANCE JET TENDERS. WE SPECIALIZE IN NEW AND PRE-OWNED WILLIAMS. Contact or email sales@boats.co.uk on 01702258885 for more information.

#### Highlights

- Rotax 45hp Engine
- Only 210KG dry weight
- Top speed of 36mph
- Williams Jet Tenders UK dealer.