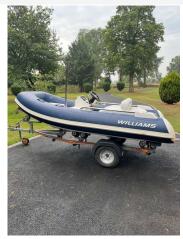

## 2018 Williams Sportjet 345 £28,950 VAT Included

2018 Williams 345 Sport Jet. Powered by a Rotax Ace 903 3 cylinder 90HP Engine with 20 hours. This specification includes; Ocean Blue Tubes, White upholstery, Overall cover, LED lights, Teak pods and footwells. The latest edition to this thrilling range gives those with smaller vachts the opportunity to truly experience these highperformance, super-fun tenders. Designed to fit on the back of 16m+/52ft+ motor yachts, it might have a smaller LOA, but that doesn't stop it seating five adults. The BRP Rotax engine also packs a punch, while the sports hull gives impressive stability to create an exceptional craft. Whether you're pulling a skier or going in search of unspoilt turquoise coves and deserted golden beaches it's always a pleasure. BOATS.CO.UK ARE THE UK'S DEALERSHIP FOR WILLIAMS PERFORMANCE JET TENDERS. WE SPECIALIZE IN NEW AND PRE-OWNED WILLIAMS. WE CAN PART EXCHANGE AND BUY OUTRIGHT. Contact or email Darren@Boats.co.uk on 01702258885 for more information. **Additional Details** 

### **Specification**

Stock number: EB5375

Manufacturer: Williams

Model: Sportjet 345

Year: 2018

Price: £28,950 VAT Included
Location: Essex, United Kingdom

Dimensions

LOA: 3.45 m - 11ft 4in
Beam: 1.77 m - 5ft 10in

#### Highlights

- Ocean Blue Tubes
- LED lights
- · Teak pods and footwells
- BRP Rotax engine