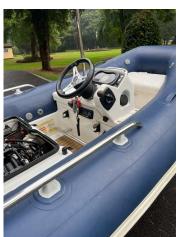

## 2018 Williams Sportjet 345 £28,950 VAT Included

2018 Williams 345 Sport Jet. Powered by a Rotax Ace 903 3 cylinder 90HP Engine with 20 hours. This specification includes; Ocean Blue Tubes, White upholstery, Overall cover, LED lights, Teak pods and footwells. The latest edition to this thrilling range gives those with smaller vachts the opportunity to truly experience these highperformance, super-fun tenders. Designed to fit on the back of 16m+/52ft+ motor yachts, it might have a smaller LOA, but that doesn't stop it seating five adults. The BRP Rotax engine also packs a punch, while the sports hull gives impressive stability to create an exceptional craft. Whether you're pulling a skier or going in search of unspoilt turquoise coves and deserted golden beaches it's always a pleasure. BOATS.CO.UK ARE THE UK'S DEALERSHIP FOR WILLIAMS PERFORMANCE JET TENDERS. WE SPECIALIZE IN NEW AND PRE-OWNED WILLIAMS. WE CAN PART EXCHANGE AND BUY OUTRIGHT. Contact or email Darren@Boats.co.uk on 01702258885 for more information. **Additional Details** 

#### Highlights

- Ocean Blue Tubes
- LED lights
- · Teak pods and footwells
- BRP Rotax engine

# **Electrical Equipment General Equipment Battery** Covers Bilge pump Teak laid side decks **Bathing ladder** Cleats **Deck lights Disclaimer** All the information on this advert is correct to the best of our knowledge, but cannot be guaranteed until the point of sale.