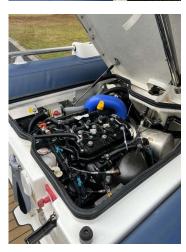

## 2018 Williams Sportjet 345 £28,950 VAT Included

2018 Williams 345 Sport Jet. Powered by a Rotax Ace 903 3 cylinder 90HP Engine with 20 hours. This specification includes; Ocean Blue Tubes, White upholstery, Overall cover, LED lights, Teak pods and footwells. The latest edition to this thrilling range gives those with smaller vachts the opportunity to truly experience these highperformance, super-fun tenders. Designed to fit on the back of 16m+/52ft+ motor yachts, it might have a smaller LOA, but that doesn't stop it seating five adults. The BRP Rotax engine also packs a punch, while the sports hull gives impressive stability to create an exceptional craft. Whether you're pulling a skier or going in search of unspoilt turquoise coves and deserted golden beaches it's always a pleasure. BOATS.CO.UK ARE THE UK'S DEALERSHIP FOR WILLIAMS PERFORMANCE JET TENDERS. WE SPECIALIZE IN NEW AND PRE-OWNED WILLIAMS. WE CAN PART EXCHANGE AND BUY OUTRIGHT. Contact or email Darren@Boats.co.uk on 01702258885 for more information. **Additional Details** 

Displacement: 370 kgs

Engine(s)

Engine Mfr: Rotax Ace 903 3 cylinder 90HP En

Fuel: Petrol
No of Engines: 1
Engine Hours: 20
Engine Power (HP): 90
Drive Type: Jet
Fuel Tankage: 50.0

#### Highlights

- Ocean Blue Tubes
- LED lights
- · Teak pods and footwells
- BRP Rotax engine