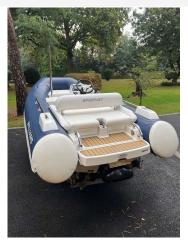

#### Highlights

- Ocean Blue Tubes
- LED lights
- · Teak pods and footwells
- BRP Rotax engine

# **Electrical Equipment General Equipment Battery** Covers Bilge pump Teak laid side decks **Bathing ladder** Cleats **Deck lights Disclaimer** All the information on this advert is correct to the best of our knowledge, but cannot be guaranteed until the point of sale.