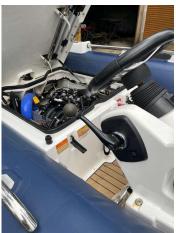

Displacement: 370 kgs

Engine(s)

Engine Mfr: Rotax Ace 903 3 cylinder 90HP En

Fuel: Petrol
No of Engines: 1
Engine Hours: 20
Engine Power (HP): 90
Drive Type: Jet
Fuel Tankage: 50.0

#### Highlights

- Ocean Blue Tubes
- LED lights
- · Teak pods and footwells
- BRP Rotax engine