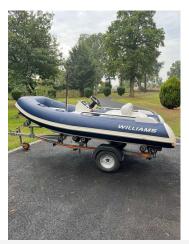

## 2018 Williams Sportjet 345 £28,950 VAT Included

2018 Williams 345 Sport Jet. Powered by a Rotax Ace 903 3 cylinder 90HP Engine with 20 hours. This specification includes; Ocean Blue Tubes, White upholstery, Overall cover, LED lights, Teak pods and footwells. The latest edition to this thrilling range gives those with smaller vachts the opportunity to truly experience these highperformance, super-fun tenders. Designed to fit on the back of 16m+/52ft+ motor yachts, it might have a smaller LOA, but that doesn't stop it seating five adults. The BRP Rotax engine also packs a punch, while the sports hull gives impressive stability to create an exceptional craft. Whether you're pulling a skier or going in search of unspoilt turquoise coves and deserted golden beaches it's always a pleasure. BOATS.CO.UK ARE THE UK'S DEALERSHIP FOR WILLIAMS PERFORMANCE JET TENDERS. WE SPECIALIZE IN NEW AND PRE-OWNED WILLIAMS. WE CAN PART EXCHANGE AND BUY OUTRIGHT. Contact or email Darren@Boats.co.uk on 01702258885 for more information. **Additional Details** 

### **Specification**

Stock number: EB5375

Manufacturer: Williams

Model: Sportjet 345

Year: 2018

Price: £28,950 VAT Included
Location: Essex, United Kingdom

Dimensions

LOA: 3.45 m - 11ft 4in
Beam: 1.77 m - 5ft 10in

#### Highlights

- Ocean Blue Tubes
- LED lights
- · Teak pods and footwells
- BRP Rotax engine