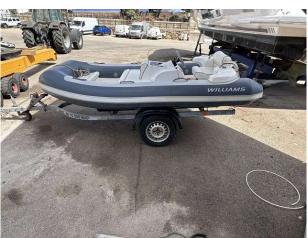

### 2011 Williams Turbo Jet 325 £9,950 VAT EU TAX paid

2011 WILLIAMS TURBOJET 325 // 100HP ENGINE // WELL MAINTAINED EXAMPLE // GARMIN VHF //

It's designed to get you out and about with maximum fun. You'll feel your smile get bigger, as you take her from a standstill to 25mph (40kph) in four seconds, and onto a blistering top speed of 48 mph (77 kph). The Turbojet 325 can easily accommodate 5 adults and has space for luggage and supplies. Suddenly anything's possible and you can start going further afield, taking short coastal jaunts.

### **Specification**

Stock number: EB5356

Manufacturer: Williams

Model: Turbo Jet 325

Year: **2011** 

Price: £9,950 VAT EU TAX paid
Location: Cala d'or, Mallorca, Spain