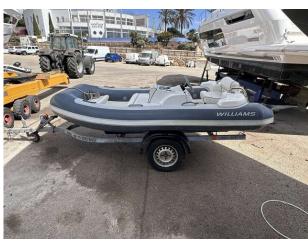

### 2011 Williams Turbo Jet 325 £9,950 VAT EU TAX paid

2011 WILLIAMS TURBOJET 325 // 100HP ENGINE // WELL MAINTAINED EXAMPLE // GARMIN VHF //

It's designed to get you out and about with maximum fun. You'll feel your smile get bigger, as you take her from a standstill to 25mph (40kph) in four seconds, and onto a blistering top speed of 48 mph (77 kph). The Turbojet 325 can easily accommodate 5 adults and has space for luggage and supplies. Suddenly anything's possible and you can start going further afield, taking short coastal jaunts.

# 2011 Williams Turbo Jet 325