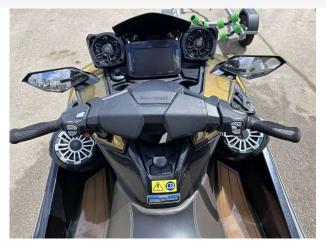

#### 2023 KAWASAKI ULTRA 310LX //

SUPERCHARGED 300HP // JUST 5 HOURS USE // WITHIN WARRANTY PERIOD // GREAT PRICE // Rear view camera system for towing // 7" TFT Display screen // Fast & Slow keys // Cruise mode & Cruise Control // Kawasaki Smart Reverse // Boarding ladder // Storage compartments // LED Accent lights // No trailer included // PAIR DEAL AVAILABLE to be made, we also have for sale an identical JetSki with only 5 hours // This really is a great value JetSki to get you out on the water exploring secluded areas of coastline and open seas! Please contact Boats.co.uk for more information and to arrange a viewing +44 (0) 7717 702060 or email: sales@boats.co.uk

### **Navigation Equipment**

Navigation lights - - LED front running lights

#### **Electrical Equipment**

**Camera system** - - Rear view camera for watersports towing

#### **General Equipment**

**Audio speakers** - - Bluetooth audio system with 4x speakers

**Stowage** - - 3 separate stowage bins, 1 watertight sealed compartment for phones with USB port