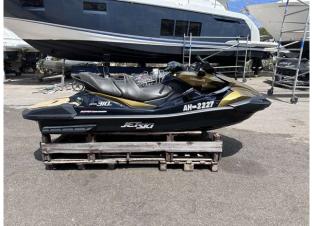

## 2023 Kawasaki Ultra 310 LX £19,750 VAT EU TAX paid

#### 2023 KAWASAKI ULTRA 310LX //

SUPERCHARGED 300HP // JUST 5 HOURS USE // WITHIN WARRANTY PERIOD // GREAT PRICE // Rear view camera system for towing // 7" TFT Display screen // Fast & Slow keys // Cruise mode & Cruise Control // Kawasaki Smart Reverse // Boarding ladder // Storage compartments // LED Accent lights // No trailer included // PAIR DEAL AVAILABLE to be made, we also have for sale an identical JetSki with only 5 hours // This really is a great value JetSki to get you out on the water exploring secluded areas of coastline and open seas! Please contact Boats.co.uk for more information and to arrange a viewing +44 (0) 7717 702060 or email: sales@boats.co.uk

## Specification

| Stock number: |
|---------------|
| Manufacturer: |
| Model:        |
| Year:         |
| Price:        |
| Location:     |
|               |

EB5351 Kawasaki Ultra 310 LX 2023 £19,750 VAT EU TAX paid Cala d'or, Mallorca, Spain