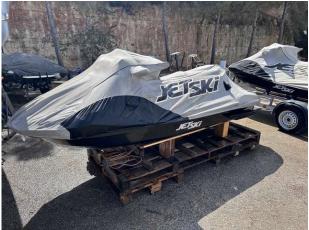

## 2023 Kawasaki Ultra 310 LX £19,750 VAT EU TAX paid

#### 2023 KAWASAKI ULTRA 310LX //

SUPERCHARGED 300HP // JUST 5 HOURS USE // WITHIN WARRANTY PERIOD // GREAT PRICE // Rear view camera system for towing // 7" TFT Display screen // Fast & Slow keys // Cruise mode & Cruise Control // Kawasaki Smart Reverse // Boarding ladder // Storage compartments // LED Accent lights // No trailer included // PAIR DEAL AVAILABLE to be made, we also have for sale an identical JetSki with only 5 hours // This really is a great value JetSki to get you out on the water exploring secluded areas of coastline and open seas! Please contact Boats.co.uk for more information and to arrange a viewing +44 (0) 7717 702060 or email: sales@boats.co.uk

## Specification

| Stock number: |
|---------------|
| Manufacturer: |
| Model:        |
| Year:         |
| Price:        |
| Location:     |
|               |

EB5351 Kawasaki Ultra 310 LX 2023 £19,750 VAT EU TAX paid Cala d'or, Mallorca, Spain