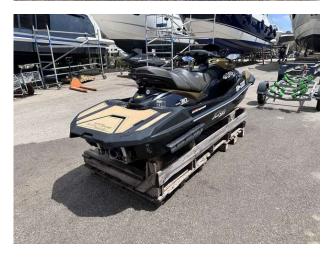

## 2023 Kawasaki Ultra 310 LX £19,750 VAT EU TAX paid

#### 2023 KAWASAKI ULTRA 310LX //

SUPERCHARGED 300HP // JUST 5 HOURS USE // WITHIN WARRANTY PERIOD // GREAT PRICE // Rear view camera system for towing // 7" TFT Display screen // Fast & Slow keys // Cruise mode & Cruise Control // Kawasaki Smart Reverse // Boarding ladder // Storage compartments // LED Accent lights // No trailer included // PAIR DEAL AVAILABLE to be made, we also have for sale an identical JetSki with only 5 hours // This really is a great value JetSki to get you out on the water exploring secluded areas of coastline and open seas! Please contact Boats.co.uk for more information and to arrange a viewing +44 (0) 7717 702060 or email: sales@boats.co.uk

## Specification

| Stock number: |
|---------------|
| Manufacturer: |
| Model:        |
| Year:         |
| Price:        |
| Location:     |
|               |

EB5351 Kawasaki Ultra 310 LX 2023 £19,750 VAT EU TAX paid Cala d'or, Mallorca, Spain