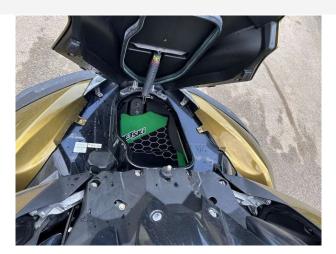

#### **General Equipment**

**Audio speakers** - - Bluetooth audio system with 4x speakers

**Stowage** - - 3 separate stowage bins, 1 watertight sealed compartment for phones with USB port