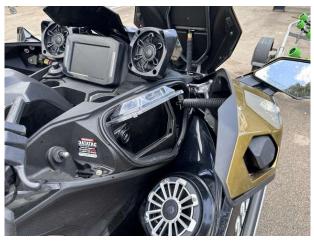

### **Navigation Equipment**

Navigation lights - - LED front running lights

#### **Electrical Equipment**

**Camera system** - - Rear view camera for watersports towing

#### **General Equipment**

**Audio speakers** - - Bluetooth audio system with 4x speakers

**Stowage** - - 3 separate stowage bins, 1 watertight sealed compartment for phones with USB port