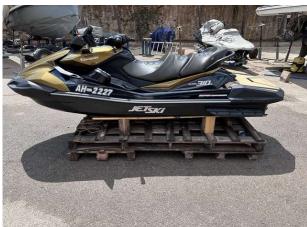

## 2023 Kawasaki Ultra 310 LX £19,750 VAT EU TAX paid

#### 2023 KAWASAKI ULTRA 310LX //

SUPERCHARGED 300HP // JUST 5 HOURS USE // WITHIN WARRANTY PERIOD // GREAT PRICE // Rear view camera system for towing // 7" TFT Display screen // Fast & Slow keys // Cruise mode & Cruise Control // Kawasaki Smart Reverse // Boarding ladder // Storage compartments // LED Accent lights // No trailer included // PAIR DEAL AVAILABLE to be made, we also have for sale an identical JetSki with only 5 hours // This really is a great value JetSki to get you out on the water exploring secluded areas of coastline and open seas! Please contact Boats.co.uk for more information and to arrange a viewing +44 (0) 7717 702060 or email: sales@boats.co.uk

## Specification

| Stock number: |
|---------------|
| Manufacturer: |
| Model:        |
| Year:         |
| Price:        |
| Location:     |
|               |

EB5351 Kawasaki Ultra 310 LX 2023 £19,750 VAT EU TAX paid Cala d'or, Mallorca, Spain

#### Dimensions

LOA: Beam: Displacement: 3.5 m - 11ft 6in 1.19 m - 3ft 11in 494 kgs