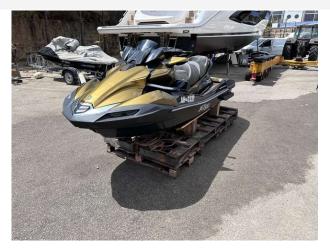

## 2023 Kawasaki Ultra 310 LX £19,750 VAT EU TAX paid

#### 2023 KAWASAKI ULTRA 310LX //

SUPERCHARGED 300HP // JUST 5 HOURS USE // WITHIN WARRANTY PERIOD // GREAT PRICE // Rear view camera system for towing // 7" TFT Display screen // Fast & Slow keys // Cruise mode & Cruise Control // Kawasaki Smart Reverse // Boarding ladder // Storage compartments // LED Accent lights // No trailer included // PAIR DEAL AVAILABLE to be made, we also have for sale an identical JetSki with only 5 hours // This really is a great value JetSki to get you out on the water exploring secluded areas of coastline and open seas! Please contact Boats.co.uk for more information and to arrange a viewing +44 (0) 7717 702060 or email: sales@boats.co.uk

## Specification

| Stock number: |
|---------------|
| Manufacturer: |
| Model:        |
| Year:         |
| Price:        |
| Location:     |
|               |

EB5351 Kawasaki Ultra 310 LX 2023 £19,750 VAT EU TAX paid Cala d'or, Mallorca, Spain