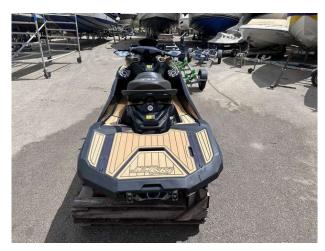

## 2023 Kawasaki Ultra 310 LX £19,750 VAT EU TAX paid

#### 2023 KAWASAKI ULTRA 310LX //

SUPERCHARGED 300HP // JUST 5 HOURS USE // WITHIN WARRANTY PERIOD // GREAT PRICE // Rear view camera system for towing // 7" TFT Display screen // Fast & Slow keys // Cruise mode & Cruise Control // Kawasaki Smart Reverse // Boarding ladder // Storage compartments // LED Accent lights // No trailer included // PAIR DEAL AVAILABLE to be made, we also have for sale an identical JetSki with only 5 hours // This really is a great value JetSki to get you out on the water exploring secluded areas of coastline and open seas! Please contact Boats.co.uk for more information and to arrange a viewing +44 (0) 7717 702060 or email: sales@boats.co.uk

## Specification

| Stock number: |
|---------------|
| Manufacturer: |
| Model:        |
| Year:         |
| Price:        |
| Location:     |
|               |

EB5351 Kawasaki Ultra 310 LX 2023 £19,750 VAT EU TAX paid Cala d'or, Mallorca, Spain

#### **General Equipment**

**Audio speakers** - - Bluetooth audio system with 4x speakers

**Stowage** - - 3 separate stowage bins, 1 watertight sealed compartment for phones with USB port