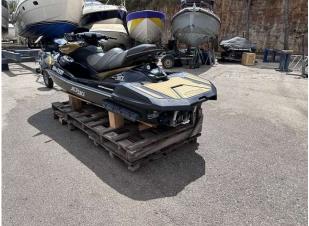

## 2023 Kawasaki Ultra 310 LX £19,750 VAT EU TAX paid

#### 2023 KAWASAKI ULTRA 310LX //

SUPERCHARGED 300HP // JUST 5 HOURS USE // WITHIN WARRANTY PERIOD // GREAT PRICE // Rear view camera system for towing // 7" TFT Display screen // Fast & Slow keys // Cruise mode & Cruise Control // Kawasaki Smart Reverse // Boarding ladder // Storage compartments // LED Accent lights // No trailer included // PAIR DEAL AVAILABLE to be made, we also have for sale an identical JetSki with only 5 hours // This really is a great value JetSki to get you out on the water exploring secluded areas of coastline and open seas! Please contact Boats.co.uk for more information and to arrange a viewing +44 (0) 7717 702060 or email: sales@boats.co.uk

## Specification

| Stock number: |
|---------------|
| Manufacturer: |
| Model:        |
| Year:         |
| Price:        |
| Location:     |
|               |

EB5351 Kawasaki Ultra 310 LX 2023 £19,750 VAT EU TAX paid Cala d'or, Mallorca, Spain