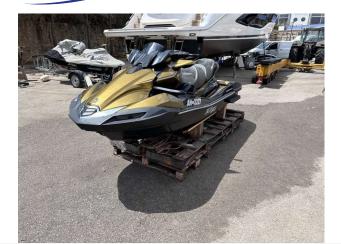

## 2023 Kawasaki Ultra 310 LX £19,750 VAT EU TAX paid

#### 2023 KAWASAKI ULTRA 310LX //

SUPERCHARGED 300HP // JUST 5 HOURS USE // WITHIN WARRANTY PERIOD // GREAT PRICE // Rear view camera system for towing // 7" TFT Display screen // Fast & Slow keys // Cruise mode & Cruise Control // Kawasaki Smart Reverse // Boarding ladder // Storage compartments // LED Accent lights // No trailer included // PAIR DEAL AVAILABLE to be made, we also have for sale an identical JetSki with only 5 hours // This really is a great value JetSki to get you out on the water exploring secluded areas of coastline and open seas! Please contact Boats.co.uk for more information and to arrange a viewing +44 (0) 7717 702060 or email: sales@boats.co.uk

## Specification

| Stock number: |
|---------------|
| Manufacturer: |
| Model:        |
| Year:         |
| Price:        |
| Location:     |
|               |

EB5351 Kawasaki Ultra 310 LX 2023 £19,750 VAT EU TAX paid Cala d'or, Mallorca, Spain