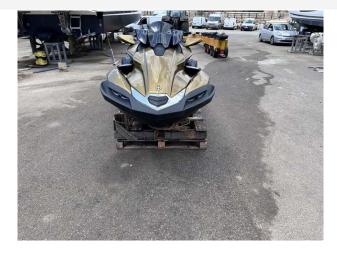

## 2023 Kawasaki Ultra 310 LX £19,750 VAT EU TAX paid

#### 2023 KAWASAKI ULTRA 310LX //

SUPERCHARGED 300HP // JUST 5 HOURS USE // WITHIN WARRANTY PERIOD // GREAT PRICE // Rear view camera system for towing // 7" TFT Display screen // Fast & Slow keys // Cruise mode & Cruise Control // Kawasaki Smart Reverse // Boarding ladder // Storage compartments // LED Accent lights // No trailer included // PAIR DEAL AVAILABLE to be made, we also have for sale an identical JetSki with only 5 hours // This really is a great value JetSki to get you out on the water exploring secluded areas of coastline and open seas! Please contact Boats.co.uk for more information and to arrange a viewing +44 (0) 7717 702060 or email: sales@boats.co.uk

## Specification

| Stock number: |
|---------------|
| Manufacturer: |
| Model:        |
| Year:         |
| Price:        |
| Location:     |
|               |

EB5351 Kawasaki Ultra 310 LX 2023 £19,750 VAT EU TAX paid Cala d'or, Mallorca, Spain