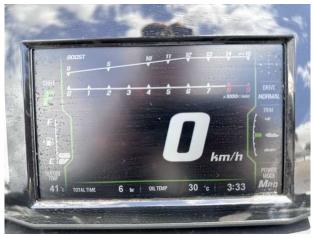

#### Engine(s)

Engine Mfr: Fuel: No of Engines: Engine Hours: Engine Power (HP): Drive Type: Fuel Tankage: 1498CC, 4-stroke, DOHC, four valv Petrol 1 6 300 Jet 80.0

#### Highlights

- ONLY 6 HOURS
- JETSOUND 4s sound system
- Rear camera system
- ONLY £19,750.00 // NEW 25,099.00