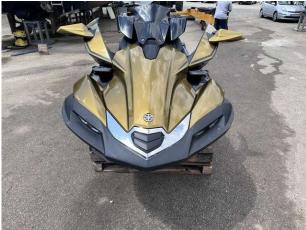

## 2023 Kawasaki Ultra 310 LX £19,750 VAT EU TAX paid

#### 2023 KAWASAKI ULTRA 310LX //

SUPERCHARGED 300HP // JUST 5 HOURS USE // WITHIN WARRANTY PERIOD // GREAT PRICE // Rear view camera system for towing // 7" TFT Display screen // Fast & Slow keys // Cruise mode & Cruise Control // Kawasaki Smart Reverse // Boarding ladder // Storage compartments // LED Accent lights // No trailer included // PAIR DEAL AVAILABLE to be made, we also have for sale an identical JetSki with only 5 hours // This really is a great value JetSki to get you out on the water exploring secluded areas of coastline and open seas! Please contact Boats.co.uk for more information and to arrange a viewing +44 (0) 7717 702060 or email: sales@boats.co.uk

## Specification

| Stock number: |
|---------------|
| Manufacturer: |
| Model:        |
| Year:         |
| Price:        |
| Location:     |
|               |

EB5351 Kawasaki Ultra 310 LX 2023 £19,750 VAT EU TAX paid Cala d'or, Mallorca, Spain