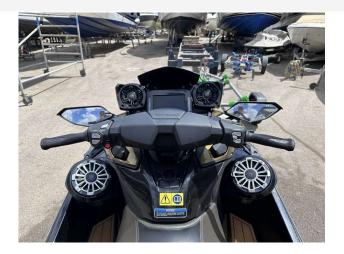

#### 2023 KAWASAKI ULTRA 310LX //

SUPERCHARGED 300HP // JUST 5 HOURS USE // WITHIN WARRANTY PERIOD // GREAT PRICE // Rear view camera system for towing // 7" TFT Display screen // Fast & Slow keys // Cruise mode & Cruise Control // Kawasaki Smart Reverse // Boarding ladder // Storage compartments // LED Accent lights // No trailer included // PAIR DEAL AVAILABLE to be made, we also have for sale an identical JetSki with only 5 hours // This really is a great value JetSki to get you out on the water exploring secluded areas of coastline and open seas! Please contact Boats.co.uk for more information and to arrange a viewing +44 (0) 7717 702060 or email: sales@boats.co.uk

#### Highlights

- ONLY 6 HOURS
- JETSOUND 4s sound system
- Rear camera system
- ONLY £19,750.00 // NEW 25,099.00

#### **General Equipment**

**Audio speakers** - - Bluetooth audio system with 4x speakers

**Stowage** - - 3 separate stowage bins, 1 watertight sealed compartment for phones with USB port