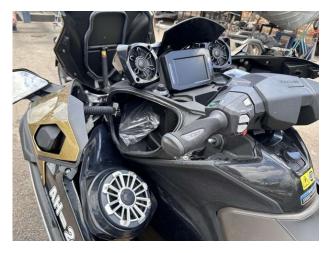

#### 2023 KAWASAKI ULTRA 310LX //

SUPERCHARGED 300HP // JUST 5 HOURS USE // WITHIN WARRANTY PERIOD // GREAT PRICE // Rear view camera system for towing // 7" TFT Display screen // Fast & Slow keys // Cruise mode & Cruise Control // Kawasaki Smart Reverse // Boarding ladder // Storage compartments // LED Accent lights // No trailer included // PAIR DEAL AVAILABLE to be made, we also have for sale an identical JetSki with only 5 hours // This really is a great value JetSki to get you out on the water exploring secluded areas of coastline and open seas! Please contact Boats.co.uk for more information and to arrange a viewing +44 (0) 7717 702060 or email: sales@boats.co.uk

#### **Electrical Equipment**

**Camera system** - - Rear view camera for watersports towing

#### **General Equipment**

**Audio speakers** - - Bluetooth audio system with 4x speakers

**Stowage** - - 3 separate stowage bins, 1 watertight sealed compartment for phones with USB port