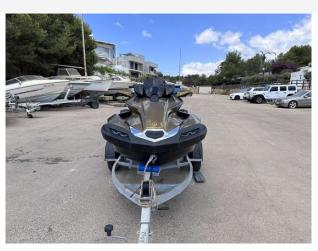

### 2023 Kawasaki Ultra 310 LX £19,950 VAT EU TAX paid

2023 KAWASAKI ULTRA 310LX //
SUPERCHARGED 300HP // JUST 5 HOURS USE
// WITHIN WARRANTY PERIOD // GREAT PRICE
// Rear view camera system for towing // 7" TFT
Display screen // Fast & Slow keys // Cruise mode
& Cruise Control // Kawasaki Smart Reverse //
Boarding ladder // Storage compartments // LED
Accent lights // No trailer included // PAIR DEAL
AVAILABLE to be made, we also have for sale an
identical Jetski with only 6 hours // This really is a
great value JetSki to get you out on the water
exploring secluded areas of coastline and open
seas! Please contact Boats.co.uk for more
information and to arrange a viewing +44 (0) 7717
702060 or email: sales@boats.co.uk

#### **Specification**

Stock number: EB5350

Manufacturer: Kawasaki

Model: Ultra 310 LX

Year: **2023** 

Price: £19,950 VAT EU TAX paid Location: Cala d'or, Mallorca, Spain

**Dimensions** 

LOA: 3.5 m - 11ft 6in