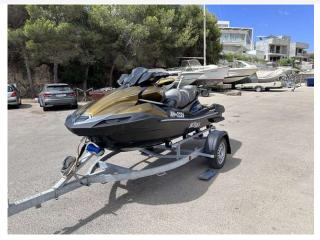

### 2023 Kawasaki Ultra 310 LX £19,950 VAT EU TAX paid

2023 KAWASAKI ULTRA 310LX //
SUPERCHARGED 300HP // JUST 5 HOURS USE
// WITHIN WARRANTY PERIOD // GREAT PRICE
// Rear view camera system for towing // 7" TFT
Display screen // Fast & Slow keys // Cruise mode
& Cruise Control // Kawasaki Smart Reverse //
Boarding ladder // Storage compartments // LED
Accent lights // No trailer included // PAIR DEAL
AVAILABLE to be made, we also have for sale an
identical Jetski with only 6 hours // This really is a
great value JetSki to get you out on the water
exploring secluded areas of coastline and open
seas! Please contact Boats.co.uk for more
information and to arrange a viewing +44 (0) 7717
702060 or email: sales@boats.co.uk

#### **Specification**

Stock number: EB5350

Manufacturer: Kawasaki

Model: Ultra 310 LX

Year: **2023** 

Price: £19,950 VAT EU TAX paid Location: Cala d'or, Mallorca, Spain

**Dimensions** 

LOA: 3.5 m - 11ft 6in

#### Highlights

- ONLY 5 HOURS
- JETSOUND 4s sound system
- Rear camera system
- ONLY £19,950.00 // NEW £25,099.00