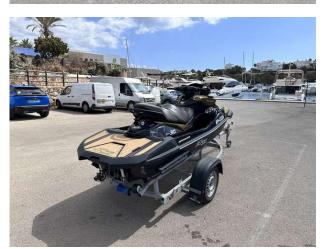

### 2023 Kawasaki Ultra 310 LX £19,950 VAT EU TAX paid

2023 KAWASAKI ULTRA 310LX //
SUPERCHARGED 300HP // JUST 5 HOURS USE
// WITHIN WARRANTY PERIOD // GREAT PRICE
// Rear view camera system for towing // 7" TFT
Display screen // Fast & Slow keys // Cruise mode
& Cruise Control // Kawasaki Smart Reverse //
Boarding ladder // Storage compartments // LED
Accent lights // No trailer included // PAIR DEAL
AVAILABLE to be made, we also have for sale an
identical Jetski with only 6 hours // This really is a
great value JetSki to get you out on the water
exploring secluded areas of coastline and open
seas! Please contact Boats.co.uk for more
information and to arrange a viewing +44 (0) 7717
702060 or email: sales@boats.co.uk

#### **Specification**

Stock number: EB5350

Manufacturer: Kawasaki

Model: Ultra 310 LX

Year: **2023** 

Price: £19,950 VAT EU TAX paid Location: Cala d'or, Mallorca, Spain

**Dimensions** 

LOA: 3.5 m - 11ft 6in

#### Highlights

- ONLY 5 HOURS
- JETSOUND 4s sound system
- Rear camera system
- ONLY £19,950.00 // NEW £25,099.00