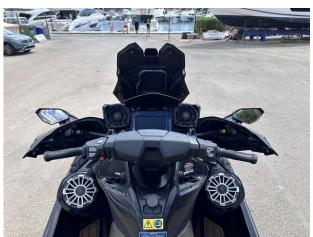

#### Highlights

- ONLY 5 HOURS
- JETSOUND 4s sound system
- Rear camera system
- ONLY £19,950.00 // NEW £25,099.00

#### **General Equipment**

**Audio speakers** - - Bluetooth audio system with 4x speakers

**Stowage** - - 3 separate stowage bins, 1 watertight sealed compartment for phones with USB port.