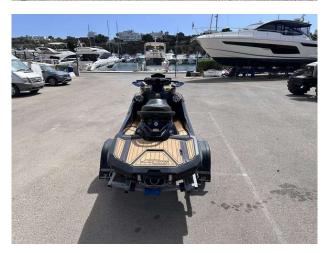

#### **General Equipment**

**Audio speakers** - - Bluetooth audio system with 4x speakers

**Stowage** - - 3 separate stowage bins, 1 watertight sealed compartment for phones with USB port.