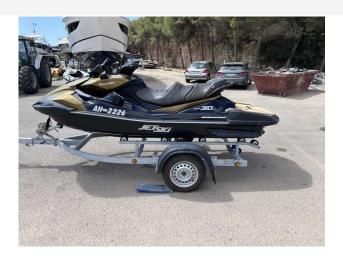

### 2023 Kawasaki Ultra 310 LX £19,950 VAT EU TAX paid

2023 KAWASAKI ULTRA 310LX //
SUPERCHARGED 300HP // JUST 5 HOURS USE
// WITHIN WARRANTY PERIOD // GREAT PRICE
// Rear view camera system for towing // 7" TFT
Display screen // Fast & Slow keys // Cruise mode
& Cruise Control // Kawasaki Smart Reverse //
Boarding ladder // Storage compartments // LED
Accent lights // No trailer included // PAIR DEAL
AVAILABLE to be made, we also have for sale an
identical Jetski with only 6 hours // This really is a
great value JetSki to get you out on the water
exploring secluded areas of coastline and open
seas! Please contact Boats.co.uk for more
information and to arrange a viewing +44 (0) 7717
702060 or email: sales@boats.co.uk

#### **Specification**

Stock number: EB5350

Manufacturer: Kawasaki

Model: Ultra 310 LX

Year: **2023** 

Price: £19,950 VAT EU TAX paid Location: Cala d'or, Mallorca, Spain

**Dimensions** 

LOA: 3.5 m - 11ft 6in