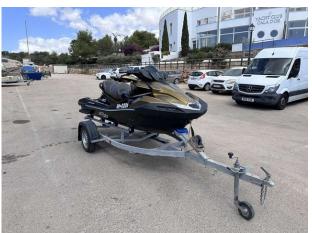

### 2023 Kawasaki Ultra 310 LX £19,950 VAT EU TAX paid

2023 KAWASAKI ULTRA 310LX //
SUPERCHARGED 300HP // JUST 5 HOURS USE
// WITHIN WARRANTY PERIOD // GREAT PRICE
// Rear view camera system for towing // 7" TFT
Display screen // Fast & Slow keys // Cruise mode
& Cruise Control // Kawasaki Smart Reverse //
Boarding ladder // Storage compartments // LED
Accent lights // No trailer included // PAIR DEAL
AVAILABLE to be made, we also have for sale an
identical Jetski with only 6 hours // This really is a
great value JetSki to get you out on the water
exploring secluded areas of coastline and open
seas! Please contact Boats.co.uk for more
information and to arrange a viewing +44 (0) 7717
702060 or email: sales@boats.co.uk

#### **Specification**

Stock number: EB5350

Manufacturer: Kawasaki

Model: Ultra 310 LX

Year: **2023** 

Price: £19,950 VAT EU TAX paid Location: Cala d'or, Mallorca, Spain

**Dimensions** 

LOA: 3.5 m - 11ft 6in

#### Highlights

- ONLY 5 HOURS
- JETSOUND 4s sound system
- Rear camera system
- ONLY £19,950.00 // NEW £25,099.00