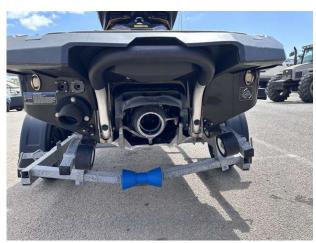

#### **Electrical Equipment**

**Camera system** - - Rear view camera for watersports towing

Beam: 1.19 m - 3ft 11in

Displacement: 494 kgs

Engine(s)

Engine Mfr: 1498CC, 4-stroke, DOHC, four valve

Fuel: Petrol
No of Engines: 1
Engine Hours: 5
Engine Power (HP): 300
Drive Type: Jet
Fuel Tankage: 80.0