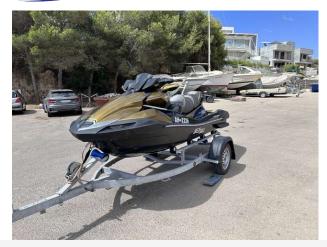

### 2023 Kawasaki Ultra 310 LX £19,950 VAT EU TAX paid

2023 KAWASAKI ULTRA 310LX //
SUPERCHARGED 300HP // JUST 5 HOURS USE
// WITHIN WARRANTY PERIOD // GREAT PRICE
// Rear view camera system for towing // 7" TFT
Display screen // Fast & Slow keys // Cruise mode
& Cruise Control // Kawasaki Smart Reverse //
Boarding ladder // Storage compartments // LED
Accent lights // No trailer included // PAIR DEAL
AVAILABLE to be made, we also have for sale an
identical Jetski with only 6 hours // This really is a
great value JetSki to get you out on the water
exploring secluded areas of coastline and open
seas! Please contact Boats.co.uk for more
information and to arrange a viewing +44 (0) 7717
702060 or email: sales@boats.co.uk

#### **Specification**

Stock number: EB5350

Manufacturer: Kawasaki

Model: Ultra 310 LX

Year: **2023** 

Price: £19,950 VAT EU TAX paid Location: Cala d'or, Mallorca, Spain

**Dimensions** 

LOA: 3.5 m - 11ft 6in

#### Highlights

- ONLY 5 HOURS
- JETSOUND 4s sound system
- Rear camera system
- ONLY £19,950.00 // NEW £25,099.00