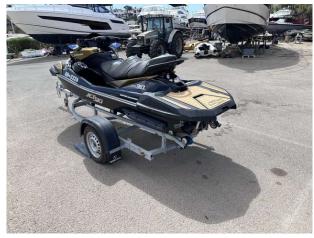

### 2023 Kawasaki Ultra 310 LX £19,950 VAT EU TAX paid

2023 KAWASAKI ULTRA 310LX //
SUPERCHARGED 300HP // JUST 5 HOURS USE
// WITHIN WARRANTY PERIOD // GREAT PRICE
// Rear view camera system for towing // 7" TFT
Display screen // Fast & Slow keys // Cruise mode
& Cruise Control // Kawasaki Smart Reverse //
Boarding ladder // Storage compartments // LED
Accent lights // No trailer included // PAIR DEAL
AVAILABLE to be made, we also have for sale an
identical Jetski with only 6 hours // This really is a
great value JetSki to get you out on the water
exploring secluded areas of coastline and open
seas! Please contact Boats.co.uk for more
information and to arrange a viewing +44 (0) 7717
702060 or email: sales@boats.co.uk

#### **Specification**

Stock number: EB5350

Manufacturer: Kawasaki

Model: Ultra 310 LX

Year: **2023** 

Price: £19,950 VAT EU TAX paid Location: Cala d'or, Mallorca, Spain

**Dimensions** 

LOA: 3.5 m - 11ft 6in

Beam: 1.19 m - 3ft 11in

Displacement: 494 kgs

Engine(s)

Engine Mfr: 1498CC, 4-stroke, DOHC, four valve

Fuel: Petrol
No of Engines: 1
Engine Hours: 5
Engine Power (HP): 300
Drive Type: Jet
Fuel Tankage: 80.0