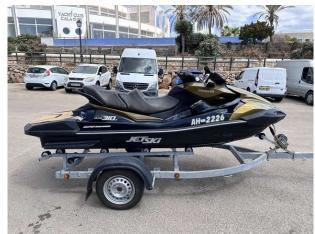

### 2023 Kawasaki Ultra 310 LX £19,950 VAT EU TAX paid

2023 KAWASAKI ULTRA 310LX //
SUPERCHARGED 300HP // JUST 5 HOURS USE
// WITHIN WARRANTY PERIOD // GREAT PRICE
// Rear view camera system for towing // 7" TFT
Display screen // Fast & Slow keys // Cruise mode
& Cruise Control // Kawasaki Smart Reverse //
Boarding ladder // Storage compartments // LED
Accent lights // No trailer included // PAIR DEAL
AVAILABLE to be made, we also have for sale an
identical Jetski with only 6 hours // This really is a
great value JetSki to get you out on the water
exploring secluded areas of coastline and open
seas! Please contact Boats.co.uk for more
information and to arrange a viewing +44 (0) 7717
702060 or email: sales@boats.co.uk

#### **Specification**

Stock number: EB5350

Manufacturer: Kawasaki

Model: Ultra 310 LX

Year: **2023** 

Price: £19,950 VAT EU TAX paid Location: Cala d'or, Mallorca, Spain

**Dimensions** 

LOA: 3.5 m - 11ft 6in