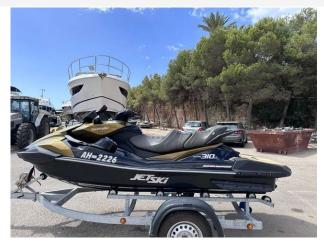

### 2023 Kawasaki Ultra 310 LX £19,950 VAT EU TAX paid

2023 KAWASAKI ULTRA 310LX //
SUPERCHARGED 300HP // JUST 5 HOURS USE
// WITHIN WARRANTY PERIOD // GREAT PRICE
// Rear view camera system for towing // 7" TFT
Display screen // Fast & Slow keys // Cruise mode
& Cruise Control // Kawasaki Smart Reverse //
Boarding ladder // Storage compartments // LED
Accent lights // No trailer included // PAIR DEAL
AVAILABLE to be made, we also have for sale an
identical Jetski with only 6 hours // This really is a
great value JetSki to get you out on the water
exploring secluded areas of coastline and open
seas! Please contact Boats.co.uk for more
information and to arrange a viewing +44 (0) 7717
702060 or email: sales@boats.co.uk

#### **Specification**

Stock number: EB5350

Manufacturer: Kawasaki

Model: Ultra 310 LX

Year: **2023** 

Price: £19,950 VAT EU TAX paid Location: Cala d'or, Mallorca, Spain

**Dimensions** 

LOA: 3.5 m - 11ft 6in

Beam: 1.19 m - 3ft 11in

Displacement: 494 kgs

Engine(s)

Engine Mfr: 1498CC, 4-stroke, DOHC, four valve

Fuel: Petrol
No of Engines: 1
Engine Hours: 5
Engine Power (HP): 300
Drive Type: Jet
Fuel Tankage: 80.0