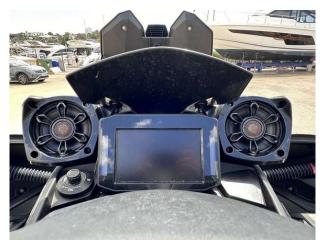

#### Highlights

- ONLY 5 HOURS
- JETSOUND 4s sound system
- Rear camera system
- ONLY £19,950.00 // NEW £25,099.00

#### **General Equipment**

**Audio speakers** - - Bluetooth audio system with 4x speakers

**Stowage** - - 3 separate stowage bins, 1 watertight sealed compartment for phones with USB port.