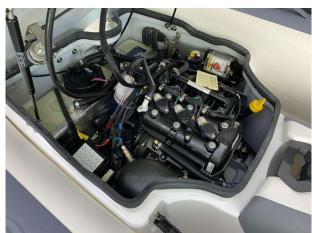

#### Engine(s)

Engine Mfr:Rotax Ace 900Fuel:PetrolNo of Engines:1Engine Hours:0Engine Power (HP):60Drive Type:JetFuel Tankage:28.0