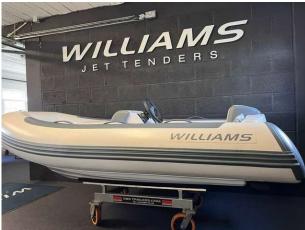

# 2024 Williams Minijet 280 £22,147 VAT Included

New 2024 Williams 280 Minijet. Fitted with a 60hp BRP Rotax Ace 900 Engine.

A top speed of 36mph. The Minijet 280 is a first for Williams, offering customers a smaller, lighter weight jet tender, and opening up ownership to boaters of sub 45ft power and sail boats for the first time. Offering a package not be underestimated, the 280 is powered by the industry-leading BRP Rotax® Ace 900 engine and weighs in at just 230kg. Boasting the same uncompromising quality, reliability, stability and maneuverability that all Williams models are renowned for, there is simply no other tender that can offer the same performance for its size in the market. BOATS.CO.UK ARE THE UK'S DEALERSHIP FOR WILLIAMS PERFORMANCE JET TENDERS. WE SPECIALIZE IN NEW AND PRE-OWNED WILLIAMS. Contact or email Darren@Boats.co.uk on 01702258885 for more information.

#### Highlights

- 60HP ROTAX ENGINE
- WILLIAMS MINIJET 280
- 230KG
- 36MPH