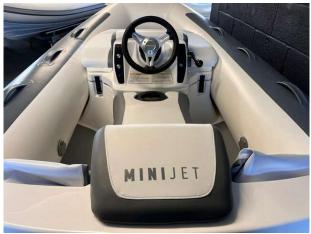

# 2024 Williams Minijet 280 £22,147 VAT Included

New 2024 Williams 280 Minijet. Fitted with a 60hp BRP Rotax Ace 900 Engine.

A top speed of 36mph. The Minijet 280 is a first for Williams, offering customers a smaller, lighter weight jet tender, and opening up ownership to boaters of sub 45ft power and sail boats for the first time. Offering a package not be underestimated, the 280 is powered by the industry-leading BRP Rotax® Ace 900 engine and weighs in at just 230kg. Boasting the same uncompromising quality, reliability, stability and maneuverability that all Williams models are renowned for, there is simply no other tender that can offer the same performance for its size in the market. BOATS.CO.UK ARE THE UK'S DEALERSHIP FOR WILLIAMS PERFORMANCE JET TENDERS. WE SPECIALIZE IN NEW AND PRE-OWNED WILLIAMS. Contact or email Darren@Boats.co.uk on 01702258885 for more information.

#### Highlights

- 60HP ROTAX ENGINE
- WILLIAMS MINIJET 280
- 230KG
- 36MPH