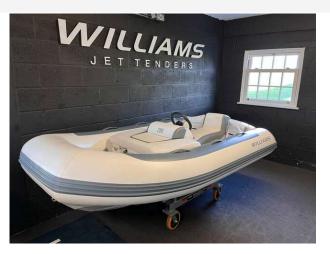

# 2024 Williams Minijet 280 £22,147 VAT Included

New 2024 Williams 280 Minijet. Fitted with a 60hp BRP Rotax Ace 900 Engine.

A top speed of 36mph. The Minijet 280 is a first for Williams, offering customers a smaller, lighter weight jet tender, and opening up ownership to boaters of sub 45ft power and sail boats for the first time. Offering a package not be underestimated, the 280 is powered by the industry-leading BRP Rotax® Ace 900 engine and weighs in at just 230kg. Boasting the same uncompromising quality, reliability, stability and maneuverability that all Williams models are renowned for, there is simply no other tender that can offer the same performance for its size in the market. BOATS.CO.UK ARE THE UK'S DEALERSHIP FOR WILLIAMS PERFORMANCE JET TENDERS. WE SPECIALIZE IN NEW AND PRE-OWNED WILLIAMS. Contact or email Darren@Boats.co.uk on 01702258885 for more information.

#### Highlights

- 60HP ROTAX ENGINE
- WILLIAMS MINIJET 280
- 230KG
- 36MPH