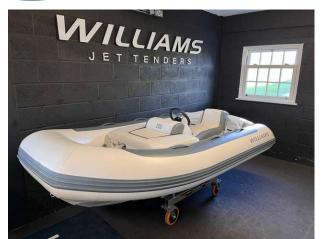

# 2024 Williams Minijet 280 £22,147 VAT Included

New 2024 Williams 280 Minijet. Fitted with a 60hp BRP Rotax Ace 900 Engine.

A top speed of 36mph. The Minijet 280 is a first for Williams, offering customers a smaller, lighter weight jet tender, and opening up ownership to boaters of sub 45ft power and sail boats for the first time. Offering a package not be underestimated, the 280 is powered by the industry-leading BRP Rotax® Ace 900 engine and weighs in at just 230kg. Boasting the same uncompromising quality, reliability, stability and maneuverability that all Williams models are renowned for, there is simply no other tender that can offer the same performance for its size in the market. BOATS.CO.UK ARE THE UK'S DEALERSHIP FOR WILLIAMS PERFORMANCE JET TENDERS. WE SPECIALIZE IN NEW AND PRE-OWNED WILLIAMS. Contact or email Darren@Boats.co.uk on 01702258885 for more information.

#### Highlights

- 60HP ROTAX ENGINE
- WILLIAMS MINIJET 280
- 230KG
- 36MPH