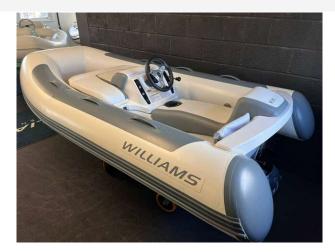

# 2024 Williams Minijet 280 £22,147 VAT Included

New 2024 Williams 280 Minijet. Fitted with a 60hp BRP Rotax Ace 900 Engine.

A top speed of 36mph. The Minijet 280 is a first for Williams, offering customers a smaller, lighter weight jet tender, and opening up ownership to boaters of sub 45ft power and sail boats for the first time. Offering a package not be underestimated, the 280 is powered by the industry-leading BRP Rotax® Ace 900 engine and weighs in at just 230kg. Boasting the same uncompromising quality, reliability, stability and maneuverability that all Williams models are renowned for, there is simply no other tender that can offer the same performance for its size in the market. BOATS.CO.UK ARE THE UK'S DEALERSHIP FOR WILLIAMS PERFORMANCE JET TENDERS. WE SPECIALIZE IN NEW AND PRE-OWNED WILLIAMS. Contact or email Darren@Boats.co.uk on 01702258885 for more information.

#### Highlights

- 60HP ROTAX ENGINE
- WILLIAMS MINIJET 280
- 230KG
- 36MPH