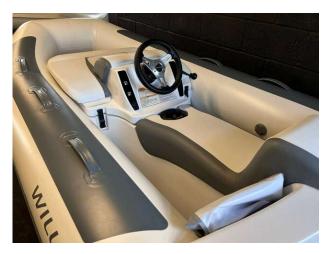

# 2024 Williams Minijet 280 £22,147 VAT Included

New 2024 Williams 280 Minijet. Fitted with a 60hp BRP Rotax Ace 900 Engine.

A top speed of 36mph. The Minijet 280 is a first for Williams, offering customers a smaller, lighter weight jet tender, and opening up ownership to boaters of sub 45ft power and sail boats for the first time. Offering a package not be underestimated, the 280 is powered by the industry-leading BRP Rotax® Ace 900 engine and weighs in at just 230kg. Boasting the same uncompromising quality, reliability, stability and maneuverability that all Williams models are renowned for, there is simply no other tender that can offer the same performance for its size in the market. BOATS.CO.UK ARE THE UK'S DEALERSHIP FOR WILLIAMS PERFORMANCE JET TENDERS. WE SPECIALIZE IN NEW AND PRE-OWNED WILLIAMS. Contact or email Darren@Boats.co.uk on 01702258885 for more information.

#### Highlights

- 60HP ROTAX ENGINE
- WILLIAMS MINIJET 280
- 230KG
- 36MPH

## **Electrical Equipment**

Battery

Bilge pump