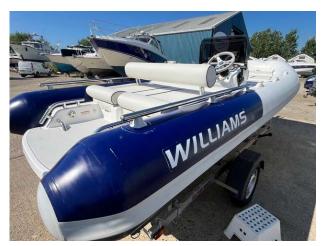

## 2015 Williams Sportjet 520 200 Hp £22,950 VAT UK TAX paid

2015 Williams SportJet fitted with BRP Rotax 200HP. Your chance to own the fastest Williams ever produced. Every inch of the Sportjet has been designed to work perfectly as both a tender and a ski boat, or as a standalone boat for weekend wakeboarding. The BRP Rotax jet engine is clean, quiet and safe with no exposed moving parts. A large aft platform and bathing ladder make it easy to get in and out with your gear, and a removable ski pole comes as standard. Rear-facing seats mean passengers can watch the action.

Rare opportunity to acquire a stunning used Williams SportJet 520! Extras include LED Deck Lights, Chart Plotter, Anchor plus a 2 wheel trailer.

Call Boats.co.uk on 01702258885 or Email Sales@boats.co.uk to arrange a viewing!

#### Highlights

- WILLIAMS SPORTJET 520
- ROTAX BRP 200HP
- GREAT FUN
- SPORTS BOAT