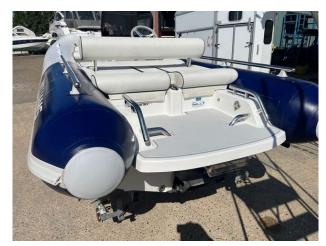

## 2015 Williams Sportjet 520 200 Hp £22,950 VAT UK TAX paid

2015 Williams SportJet fitted with BRP Rotax 200HP. Your chance to own the fastest Williams ever produced. Every inch of the Sportjet has been designed to work perfectly as both a tender and a ski boat, or as a standalone boat for weekend wakeboarding. The BRP Rotax jet engine is clean, quiet and safe with no exposed moving parts. A large aft platform and bathing ladder make it easy to get in and out with your gear, and a removable ski pole comes as standard. Rear-facing seats mean passengers can watch the action.

#### Highlights

- WILLIAMS SPORTJET 520
- ROTAX BRP 200HP
- GREAT FUN
- SPORTS BOAT