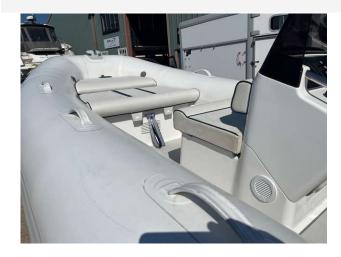

## 2015 Williams Sportjet 520 200 Hp £22,950 VAT UK TAX paid

2015 Williams SportJet fitted with BRP Rotax 200HP. Your chance to own the fastest Williams ever produced. Every inch of the Sportjet has been designed to work perfectly as both a tender and a ski boat, or as a standalone boat for weekend wakeboarding. The BRP Rotax jet engine is clean, quiet and safe with no exposed moving parts. A large aft platform and bathing ladder make it easy to get in and out with your gear, and a removable ski pole comes as standard. Rear-facing seats mean passengers can watch the action.

#### Highlights

- WILLIAMS SPORTJET 520
- ROTAX BRP 200HP
- GREAT FUN
- SPORTS BOAT