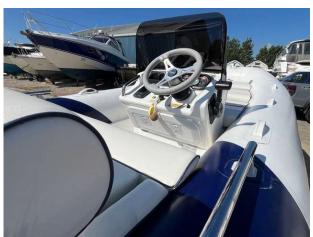

## 2015 Williams Sportjet 520 200 Hp £22,950 VAT UK TAX paid

2015 Williams SportJet fitted with BRP Rotax 200HP. Your chance to own the fastest Williams ever produced. Every inch of the Sportjet has been designed to work perfectly as both a tender and a ski boat, or as a standalone boat for weekend wakeboarding. The BRP Rotax jet engine is clean, quiet and safe with no exposed moving parts. A large aft platform and bathing ladder make it easy to get in and out with your gear, and a removable ski pole comes as standard. Rear-facing seats mean passengers can watch the action.

#### Highlights

- WILLIAMS SPORTJET 520
- ROTAX BRP 200HP
- GREAT FUN
- SPORTS BOAT