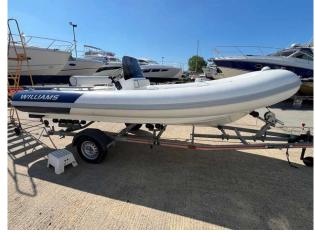

## 2015 Williams Sportjet 520 200 Hp £22,950 VAT UK TAX paid

2015 Williams SportJet fitted with BRP Rotax 200HP. Your chance to own the fastest Williams ever produced. Every inch of the Sportjet has been designed to work perfectly as both a tender and a ski boat, or as a standalone boat for weekend wakeboarding. The BRP Rotax jet engine is clean, quiet and safe with no exposed moving parts. A large aft platform and bathing ladder make it easy to get in and out with your gear, and a removable ski pole comes as standard. Rear-facing seats mean passengers can watch the action.

Rare opportunity to acquire a stunning used Williams SportJet 520! Extras include LED Deck Lights, Chart Plotter, Anchor plus a 2 wheel trailer.

Call Boats.co.uk on 01702258885 or Email Sales@boats.co.uk to arrange a viewing!

#### Highlights

- WILLIAMS SPORTJET 520
- ROTAX BRP 200HP
- GREAT FUN
- SPORTS BOAT