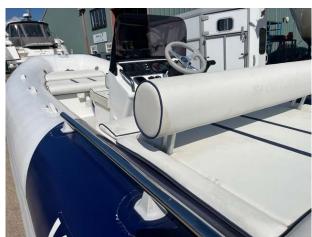

## 2015 Williams Sportjet 520 200 Hp £22,950 VAT UK TAX paid

2015 Williams SportJet fitted with BRP Rotax 200HP. Your chance to own the fastest Williams ever produced. Every inch of the Sportjet has been designed to work perfectly as both a tender and a ski boat, or as a standalone boat for weekend wakeboarding. The BRP Rotax jet engine is clean, quiet and safe with no exposed moving parts. A large aft platform and bathing ladder make it easy to get in and out with your gear, and a removable ski pole comes as standard. Rear-facing seats mean passengers can watch the action.

Rare opportunity to acquire a stunning used Williams SportJet 520! Extras include LED Deck Lights, Chart Plotter, Anchor plus a 2 wheel trailer.

Call Boats.co.uk on 01702258885 or Email Sales@boats.co.uk to arrange a viewing!

#### Highlights

- WILLIAMS SPORTJET 520
- ROTAX BRP 200HP
- GREAT FUN
- SPORTS BOAT