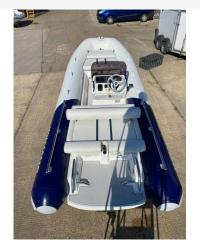

## 2015 Williams Sportjet 520 200 Hp £22,950 VAT UK TAX paid

2015 Williams SportJet fitted with BRP Rotax 200HP. Your chance to own the fastest Williams ever produced. Every inch of the Sportjet has been designed to work perfectly as both a tender and a ski boat, or as a standalone boat for weekend wakeboarding. The BRP Rotax jet engine is clean, quiet and safe with no exposed moving parts. A large aft platform and bathing ladder make it easy to get in and out with your gear, and a removable ski pole comes as standard. Rear-facing seats mean passengers can watch the action.

#### Highlights

- WILLIAMS SPORTJET 520
- ROTAX BRP 200HP
- GREAT FUN
- SPORTS BOAT