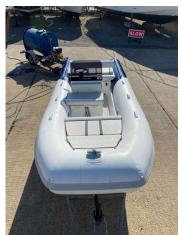

## 2015 Williams Sportjet 520 200 Hp £22,950 VAT UK TAX paid

2015 Williams SportJet fitted with BRP Rotax 200HP. Your chance to own the fastest Williams ever produced. Every inch of the Sportjet has been designed to work perfectly as both a tender and a ski boat, or as a standalone boat for weekend wakeboarding. The BRP Rotax jet engine is clean, quiet and safe with no exposed moving parts. A large aft platform and bathing ladder make it easy to get in and out with your gear, and a removable ski pole comes as standard. Rear-facing seats mean passengers can watch the action.

LOA: 5.2 m - 17ft 1in
Beam: 2.01 m - 6ft 7in

Displacement: 600 kgs

Construction

Hull Construction: GRP
Hull Type: Sports

Engine(s)

Engine Mfr: BRP Rotax 200HP

Fuel: Petrol
No of Engines: 1
Engine Hours: 80
Engine Power (HP): 200
Drive Type: Jet
Fuel Tankage: 100.0