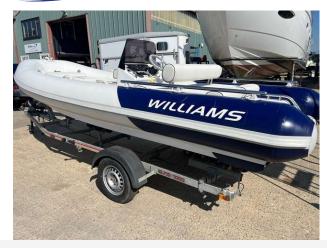

## 2015 Williams Sportjet 520 200 Hp £22,950 VAT UK TAX paid

2015 Williams SportJet fitted with BRP Rotax 200HP. Your chance to own the fastest Williams ever produced. Every inch of the Sportjet has been designed to work perfectly as both a tender and a ski boat, or as a standalone boat for weekend wakeboarding. The BRP Rotax jet engine is clean, quiet and safe with no exposed moving parts. A large aft platform and bathing ladder make it easy to get in and out with your gear, and a removable ski pole comes as standard. Rear-facing seats mean passengers can watch the action.

Rare opportunity to acquire a stunning used Williams SportJet 520! Extras include LED Deck Lights, Chart Plotter, Anchor plus a 2 wheel trailer.

Call Boats.co.uk on 01702258885 or Email Sales@boats.co.uk to arrange a viewing!

### **Specification**

Stock number: EB5342
Manufacturer: Williams

Model: Sportjet 520 200 Hp

Year: **2015** 

Price: £22,950 VAT UK TAX paid

Location: Boats.co.uk HQ, Essex

Marina, United Kingdom

Dimension