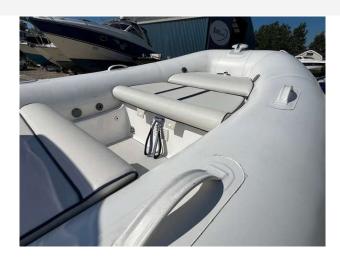

## 2015 Williams Sportjet 520 200 Hp £22,950 VAT UK TAX paid

2015 Williams SportJet fitted with BRP Rotax 200HP. Your chance to own the fastest Williams ever produced. Every inch of the Sportjet has been designed to work perfectly as both a tender and a ski boat, or as a standalone boat for weekend wakeboarding. The BRP Rotax jet engine is clean, quiet and safe with no exposed moving parts. A large aft platform and bathing ladder make it easy to get in and out with your gear, and a removable ski pole comes as standard. Rear-facing seats mean passengers can watch the action.

#### Highlights

- WILLIAMS SPORTJET 520
- ROTAX BRP 200HP
- GREAT FUN
- SPORTS BOAT