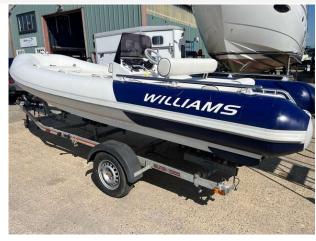

## 2015 Williams Sportjet 520 200 Hp £22,950 VAT UK TAX paid

2015 Williams SportJet fitted with BRP Rotax 200HP. Your chance to own the fastest Williams ever produced. Every inch of the Sportjet has been designed to work perfectly as both a tender and a ski boat, or as a standalone boat for weekend wakeboarding. The BRP Rotax jet engine is clean, quiet and safe with no exposed moving parts. A large aft platform and bathing ladder make it easy to get in and out with your gear, and a removable ski pole comes as standard. Rear-facing seats mean passengers can watch the action.

Rare opportunity to acquire a stunning used Williams SportJet 520! Extras include LED Deck Lights, Chart Plotter, Anchor plus a 2 wheel trailer.

Call Boats.co.uk on 01702258885 or Email Sales@boats.co.uk to arrange a viewing!

### **Specification**

Stock number: EB5342
Manufacturer: Williams

Model: Sportjet 520 200 Hp

Year: **2015** 

Price: £22,950 VAT UK TAX paid

Location: Boats.co.uk HQ, Essex

Marina, United Kingdom

Dimension