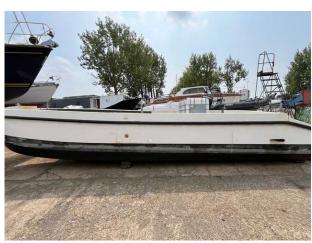

# Catamaran Project Hull £4,500 VAT Included

Sold as a Project Catamaran hull at 9.5m. This hull was originally part of a dredger so is a heavy lay up GRP and it has a shallow draft making it an ideal project. Dimensions are LOA 9.5M, Beam 3.7M, Contact us to view, we can help with loading to transport. Call 01702258885 for details.

LOA: 9.5 m - 31ft 2in
Beam: 3.7 m - 12ft 2in