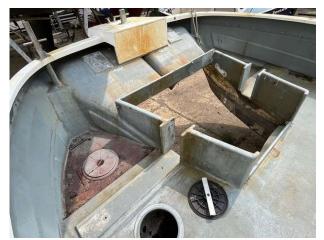

# Catamaran Project Hull £4,500 VAT Included

Sold as a Project Catamaran hull at 9.5m. This hull was originally part of a dredger so is a heavy lay up GRP and it has a shallow draft making it an ideal project. Dimensions are LOA 9.5M, Beam 3.7M, Contact us to view, we can help with loading to transport. Call 01702258885 for details.