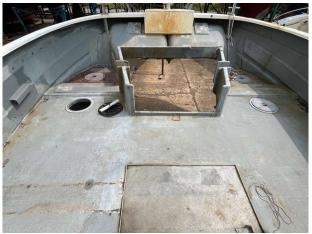

# Catamaran Project Hull £4,500 VAT Included

Sold as a Project Catamaran hull at 9.5m. This hull was originally part of a dredger so is a heavy lay up GRP and it has a shallow draft making it an ideal project. Dimensions are LOA 9.5M, Beam 3.7M, Contact us to view, we can help with loading to transport. Call 01702258885 for details.