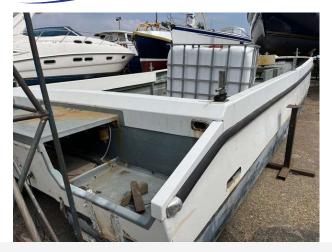

# Catamaran Project Hull £4,500 VAT Included

Sold as a Project Catamaran hull at 9.5m. This hull was originally part of a dredger so is a heavy lay up GRP and it has a shallow draft making it an ideal project. Dimensions are LOA 9.5M, Beam 3.7M, Contact us to view, we can help with loading to transport. Call 01702258885 for details.

LOA: 9.5 m - 31ft 2in
Beam: 3.7 m - 12ft 2in