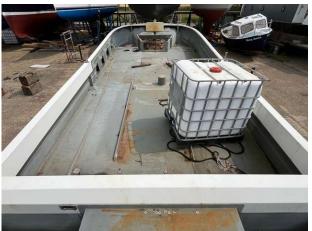

# Catamaran Project Hull £4,500 VAT Included

Sold as a Project Catamaran hull at 9.5m. This hull was originally part of a dredger so is a heavy lay up GRP and it has a shallow draft making it an ideal project. Dimensions are LOA 9.5M, Beam 3.7M, Contact us to view, we can help with loading to transport. Call 01702258885 for details.

LOA: 9.5 m - 31ft 2in
Beam: 3.7 m - 12ft 2in