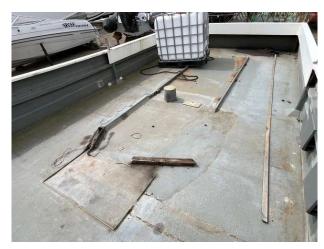

# Catamaran Project Hull £4,500 VAT Included

Sold as a Project Catamaran hull at 9.5m. This hull was originally part of a dredger so is a heavy lay up GRP and it has a shallow draft making it an ideal project. Dimensions are LOA 9.5M, Beam 3.7M, Contact us to view, we can help with loading to transport. Call 01702258885 for details.