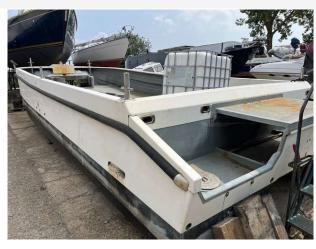

# Catamaran Project Hull £4,500 VAT Included

Sold as a Project Catamaran hull at 9.5m. This hull was originally part of a dredger so is a heavy lay up GRP and it has a shallow draft making it an ideal project. Dimensions are LOA 9.5M, Beam 3.7M, Contact us to view, we can help with loading to transport. Call 01702258885 for details.

LOA: 9.5 m - 31ft 2in
Beam: 3.7 m - 12ft 2in