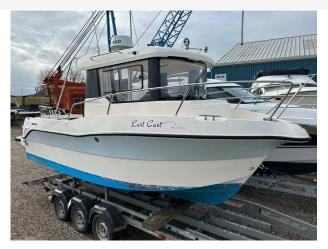

## 2016 Arvor 690 Pilothouse £35,950 VAT UK TAX paid

2016 Arvor 690 Pilothouse fitted with a 115hp Mercury 2.0L QSD diesel - only 285 hours use, shaft drive and 4 bladed propeller, Simrad 7" GPS/Fishfinder, Simrad radar, DSC VHF, windlass, mooring pack (includes anchor, ropes and fenders). Canopy, Dual batteries, Diesel heating, Spotlight, Electric toilet, Fusion stereo.

This is the only Arvor 690 to hit the UK market / Please call Boats.co.uk on 01702 258885 or email sales@boats.co.uk

Please note, Boats.co.uk are export specialists and we can deliver this boat worldwide.