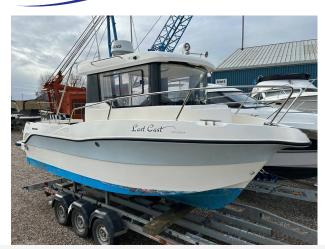

## 2016 Arvor 690 Pilothouse £35,950 VAT UK TAX paid

2016 Arvor 690 Pilothouse fitted with a 115hp Mercury 2.0L QSD diesel - only 285 hours use, shaft drive and 4 bladed propeller, Simrad 7" GPS/Fishfinder, Simrad radar, DSC VHF, windlass, mooring pack (includes anchor, ropes and fenders). Canopy, Dual batteries, Diesel heating, Spotlight, Electric toilet, Fusion stereo.

This is the only Arvor 690 to hit the UK market / Please call Boats.co.uk on 01702 258885 or email sales@boats.co.uk

Please note, Boats.co.uk are export specialists and we can deliver this boat worldwide.