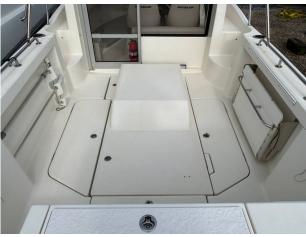

## 2016 Arvor 690 Pilothouse £35,950 VAT UK TAX paid

2016 Arvor 690 Pilothouse fitted with a 115hp Mercury 2.0L QSD diesel - only 285 hours use, shaft drive and 4 bladed propeller, Simrad 7" GPS/Fishfinder, Simrad radar, DSC VHF, windlass, mooring pack (includes anchor, ropes and fenders). Canopy, Dual batteries, Diesel heating, Spotlight, Electric toilet, Fusion stereo.