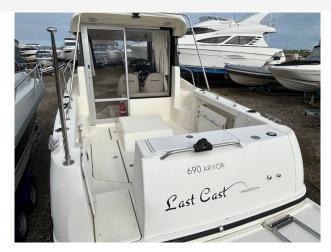

## 2016 Arvor 690 Pilothouse £35,950 VAT UK TAX paid

2016 Arvor 690 Pilothouse fitted with a 115hp Mercury 2.0L QSD diesel - only 285 hours use, shaft drive and 4 bladed propeller, Simrad 7" GPS/Fishfinder, Simrad radar, DSC VHF, windlass, mooring pack (includes anchor, ropes and fenders). Canopy, Dual batteries, Diesel heating, Spotlight, Electric toilet, Fusion stereo.

This is the only Arvor 690 to hit the UK market / Please call Boats.co.uk on 01702 258885 or email sales@boats.co.uk

Please note, Boats.co.uk are export specialists and we can deliver this boat worldwide.