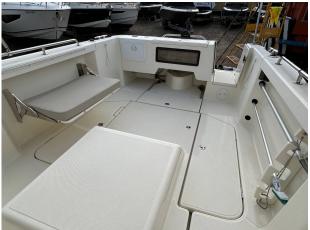

## 2016 Arvor 690 Pilothouse £35,950 VAT UK TAX paid

2016 Arvor 690 Pilothouse fitted with a 115hp Mercury 2.0L QSD diesel - only 285 hours use, shaft drive and 4 bladed propeller, Simrad 7" GPS/Fishfinder, Simrad radar, DSC VHF, windlass, mooring pack (includes anchor, ropes and fenders). Canopy, Dual batteries, Diesel heating, Spotlight, Electric toilet, Fusion stereo.

#### ccommodations

| Guest cabins: | 1 |
|---------------|---|
| Guest berths: | 2 |