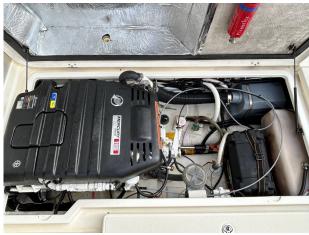

#### Engine(s)

Engine Mfr: Fuel: No of Engines: Engine Hours: Engine Power (HP): Drive Type: Fuel Tankage: Mercury 2.0L QSD Diesel 1 287 115 Shaftdrive 90.0

6.88 m - 22ft 7in

2.54 m - 8ft 4in

1650 kgs